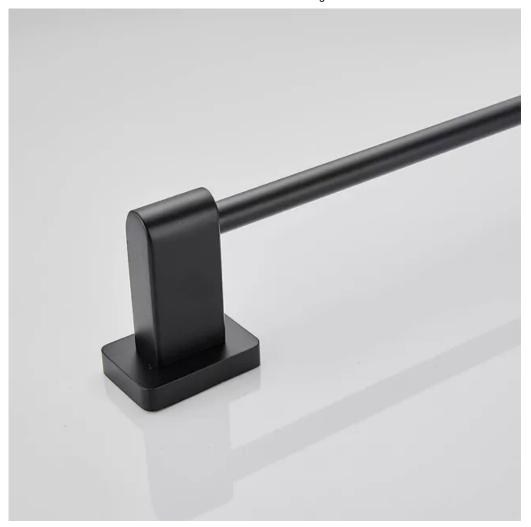

4 PROTECTIVE LAYERS ON
PREMIUM MATERIAL -- Bathroom
towel holder add 4 protective layers on 304
stainless steel thicken material surface,
which is the best material in all stainless
steel, Anti-rust, anti-scratch, Make your
product look new after many years. Reduce
annoying cleaning work.

**GOOD USER EXPERIENCE** -- The distance between the rod and the wall is

2.7 inches, far enough to make the towel dry easily and keep it clean all the time. 24 inches, more storage space and more practical. Ideal for Bathroom Toilet Bedroom Washroom Shower Room Kitchen Pool etc.