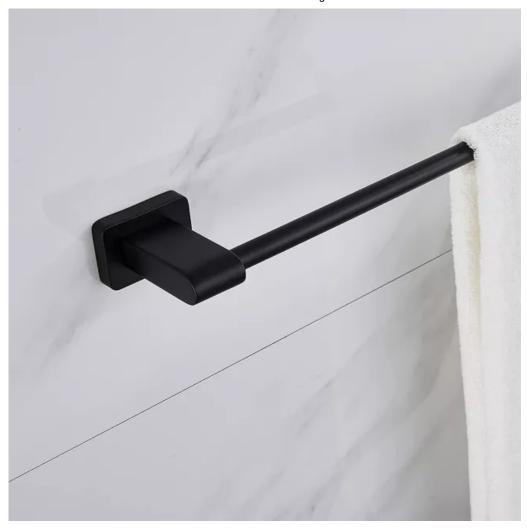

4 PROTECTIVE LAYERS ON
PREMIUM MATERIAL -- Bathroom
towel holder add 4 protective layers on 304
stainless steel thicken material surface,
which is the best material in all stainless
steel, Anti-rust, anti-scratch, Make your
product look new after many years. Reduce
annoying cleaning work.

**GOOD USER EXPERIENCE** -- The distance between the rod and the wall is

2.7 inches, far enough to make the towel dry easily and keep it clean all the time. 24 inches, more storage space and more practical. Ideal for Bathroom Toilet Bedroom Washroom Shower Room Kitchen Pool etc.