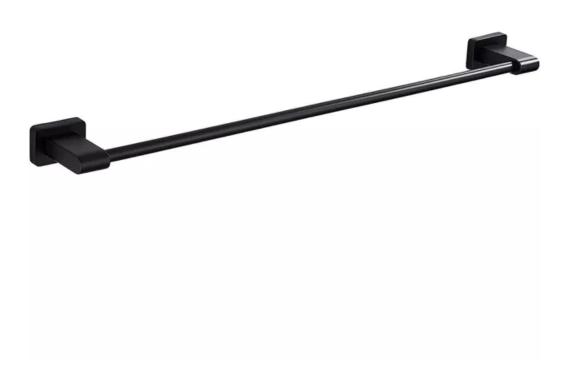

JKHdecor Towel Rack-Single Premium Stainless Steel Wall
Mounted Towel Holder Bathroom
Hardware (Matte Black, 24
Inches)

Ship from China

Add to Favorites

## **Product Description**

Manufacturer: JKHdecor

Date First Available: November 30,2021 Material: Wood, Stainless Steel, Copper

Finish Type: Polished

Installation Type: Wall-Mounted

FASHION DESIGN-- Simple and smooth design, suitable for various installation situations, including wood, copper, stainless steel, etc. Provide storage assistance for your bathroom, kitchen, corridor, laundry room, bedroom, etc.

**GOOD USER EXPERIENCE** -- The distance between the rod and the wall is

2.7 inches, far enough to make the towel dry easily and keep it clean all the time. 24 inches, more storage space and more practical. Ideal for Bathroom Toilet Bedroom Washroom Shower Room Kitchen Pool etc.