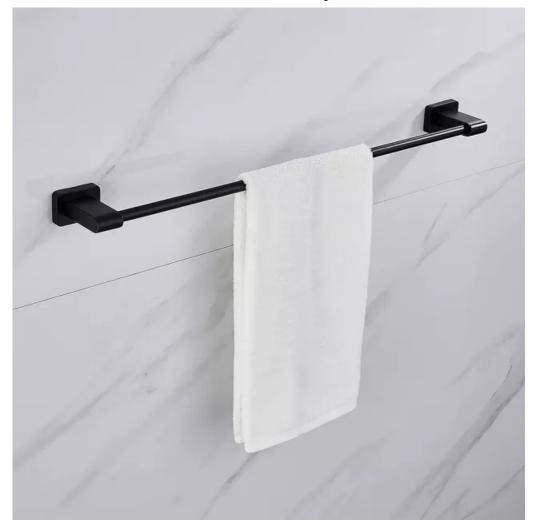

**GOOD USER EXPERIENCE** -- The distance between the rod and the wall is

2.7 inches, far enough to make the towel dry easily and keep it clean all the time. 24 inches, more storage space and more practical. Ideal for Bathroom Toilet Bedroom Washroom Shower Room Kitchen Pool etc.