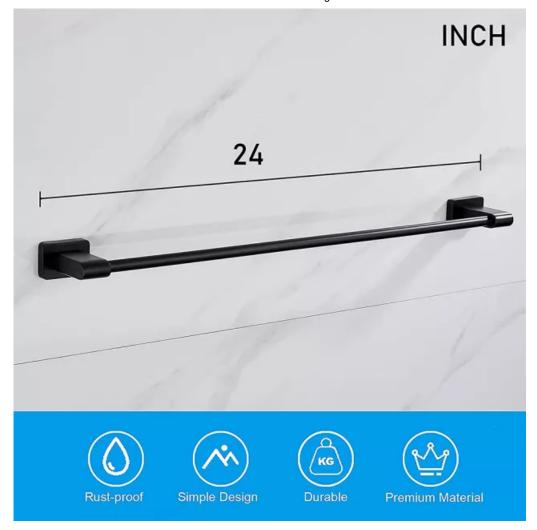

**GOOD USER EXPERIENCE** -- The distance between the rod and the wall is

2.7 inches, far enough to make the towel dry easily and keep it clean all the time. 24 inches, more storage space and more practical. Ideal for Bathroom Toilet Bedroom Washroom Shower Room Kitchen Pool etc.