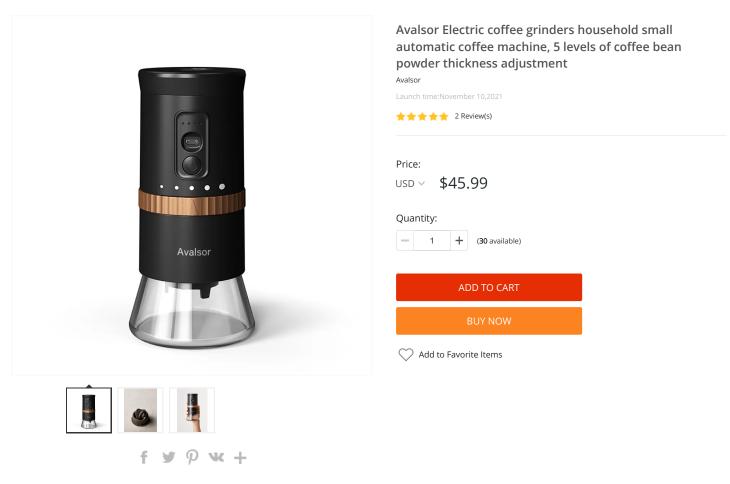

## Avalsor Electric coffee grinders household small automatic coffee machine, 5 levels of coffee bean powder thickness adjustment

Portable Electric coffee grinders have a variety of grinding settings, which can grind coffee beans according to the required brewing method, from espresso to French press, from super fine to super coarse.

The detachable ceramic grinding core, hopper and chamber can be easily disassembled and cleaned effortlessly.

USD ▼ HOME PRODUCTS NEW ARRIVALS PENDANT DECORATION

Your position: Home / All products

**Description** Reviews(2)

Electric coffee grinders can crush coffee beans under the ceramic grinding core. This process also retains the natural flavor and aroma of coffee better than a blade grinder. The fully automatic system allows for convenient, hands-free grinding. Put this wireless USB rechargeable mini coffee grinder in your bag or suitcase.