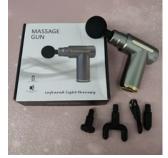

- Powerful Massage Performance: Choose from 20 speed levels with percussion up to 3200 RPM and stall force up to 33 lb to deeply massage the target muscles to relieve soreness and stiffness effectively and recovery fast
- Quiet Operation: Adopts brushless motor that works smoothly with operation noise as low as 35 dB at the minimum speed level ensures no disturbance to others when using in the office
- Long Battery Life: Equipped with 3 C-rated 2600 mAh battery that last up to 10hrs; auto enter sleep mode after 3 mins when no operation is made to prolong battery life
- Lightweight & Portable: Weighs only 1.6 lb that you can easily hold it with one hand and carry it to anywhere like the gym or the office with the included PU storage bag
- Specialty Massage Heads: Interchangeable heads in 6 shapes to target specific muscle groups for faster recovery; easy and quick to remove and affix massage heads in seconds

## **Product description**

Technical Specifications: Power: 42.6 W Battery Capacity: 2600 mAh Charging Time: 3 hrs Working Time: 5 - 10 hrs Adjustable Level: 20 levels Stroke Length: 8 mm Frequency: 800 - 3200 RPM Stall Force: 18 - 33 lb Noise Level: 35 - 53 dB Net Weight: 1.6 lb What's in the Box: 1 x infrared light therapy fascia gun 6 x Massage Heads 1 x Power Adapter