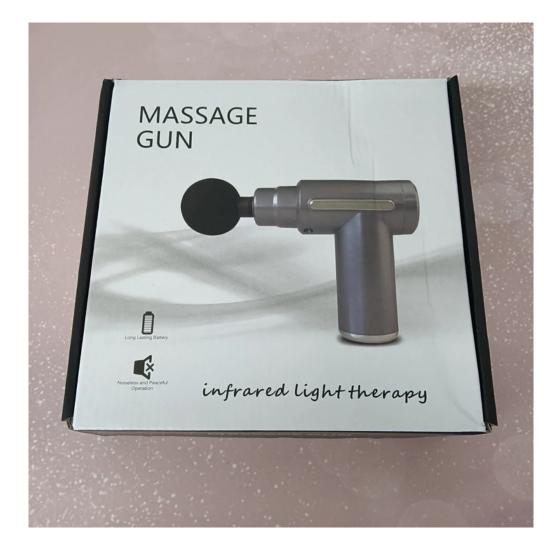

# infrared light therapy Massage apparatus ultra-quiet and portable percussion athlete massage gun

\$89.99

Tax included.

infrared light therapy Massage apparatus massage gun, muscle gun with up to 10 H battery life, 3200 rpm/min vibration can reach deep tissue, ultra-quiet and portable percussion athlete massage gun, for athletes, accelerated recovery, 20 speed infrared light therapy Massage apparatus ultra-quiet and portable perc - WisTSLead

- Powerful Massage Performance: Choose from 20 speed levels with percussion up to 3200 RPM and stall force up to 33 lb to deeply massage the target muscles to relieve soreness and stiffness effectively and recovery fast
- Quiet Operation: Adopts brushless motor that works smoothly with operation noise as low as 35 dB at the minimum speed level ensures no disturbance to others when using in the office
- Long Battery Life: Equipped with 3 C-rated 2600 mAh battery that last up to 10hrs; auto enter sleep mode after 3 mins when no operation is made to prolong battery life
- Lightweight & Portable: Weighs only 1.6 lb that you can easily hold it with one hand and carry it to anywhere like the gym or the office with the included PU storage bag
- Specialty Massage Heads: Interchangeable heads in 6 shapes to target specific muscle groups for faster recovery; easy and quick to remove and affix massage heads in seconds