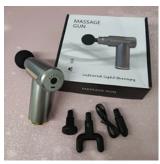

# infrared light therapy Massage apparatus ultra-quiet and portable percussion athlete massage gun

\$89.99

Tax included.

infrared light therapy Massage apparatus massage gun, muscle gun with up to 10 H battery life, 3200 rpm/min vibration can reach deep tissue, ultra-quiet and portable percussion athlete massage gun, for athletes, accelerated recovery, 20 speed infrared light therapy Massage apparatus ultra-quiet and portable perc - WisTSLead

- Powerful Massage Performance: Choose from 20 speed levels with percussion up to 3200 RPM and stall force up to 33 lb to deeply massage the target muscles to relieve soreness and stiffness effectively and recovery fast
- Quiet Operation: Adopts brushless motor that works smoothly with operation noise as low as 35 dB at the minimum speed level ensures no disturbance to others when using in the office
- Long Battery Life: Equipped with 3 C-rated 2600 mAh battery that last up to 10hrs; auto enter sleep mode after 3 mins when no operation is made to prolong battery life
- Lightweight & Portable: Weighs only 1.6 lb that you can easily hold it with one hand and carry it to anywhere like the gym or the office with the included PU storage bag
- Specialty Massage Heads: Interchangeable heads in 6 shapes to target specific muscle groups for faster recovery; easy and quick to remove and affix massage heads in seconds

## **Product description**

Technical Specifications: Power: 42.6 W Battery Capacity: 2600 mAh Charging Time: 3 hrs Working Time: 5 - 10 hrs Adjustable Level: 20 levels Stroke Length: 8 mm Frequency: 800 - 3200 RPM Stall Force: 18 - 33 lb Noise Level: 35 - 53 dB Net Weight: 1.6 lb What's in the Box: 1 x infrared light therapy fascia gun 6 x Massage Heads 1 x Power Adapter