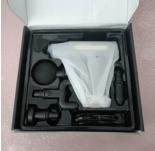

## **Product description**

Technical Specifications: Power: 42.6 W Battery Capacity: 2600 mAh Charging Time: 3 hrs Working Time: 5 - 10 hrs Adjustable Level: 20 levels Stroke Length: 8 mm Frequency: 800 - 3200 RPM Stall Force: 18 - 33 lb Noise Level: 35 - 53 dB Net Weight: 1.6 lb What's in the Box: 1 x infrared light therapy fascia gun 6 x Massage Heads 1 x Power Adapter