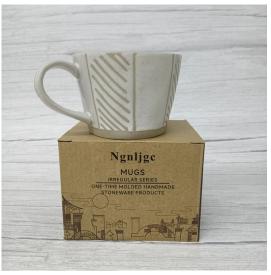

Home Catalog v Collections Discount area New area

Ngnljgc mugs Ceramic Coffee Mug, Tea Cup for Office and Home \$11.99 USD

ADD TO CART

BUY IT NOW

# NGNLJGC MUGS CERAMIC COFFEE MUG, TEA CUP FOR OFFICE AND HOME, DISHWASHER AND MICROWAVE SAFE

- [Quality and Beautiful Aesthetcs] Each cup is unique due to its special reactive glaze technology. The color of each cup is formed naturally.
- [Premium Material] The pottery mug is designed with strong ceramic construction, made of lead-free, cadmium-free, high quality ceramic. Suitable for hot and cold drinks. Dishwasher and microwave safe.
- [Large Capacity] This Ceramic Coffee Mug 620 ml/21 oz, Easy-grip with handle, suitable for cappuccino, latte, hot cocoa or hot tea,can meet your needs for offices, families, restaurants, cafes, bars or other.
- [Perfect Gift] This coffee mug Perfect addition to your home and matching all your decor as it's elegant cheerful design. Also a simple yet fancy gift for any occasion: birthdays, holidays, housewarming to your family and friends.
- [After-Sales Service] Your satisfaction is our top priority. If the cup is damaged during transportation, or you are dissatisfied with the product or have any problems for any reason, please send us an email and give us a chance to solve it. Thank you very much and look forward to your reply, We will resolve your issue within 24 hours.