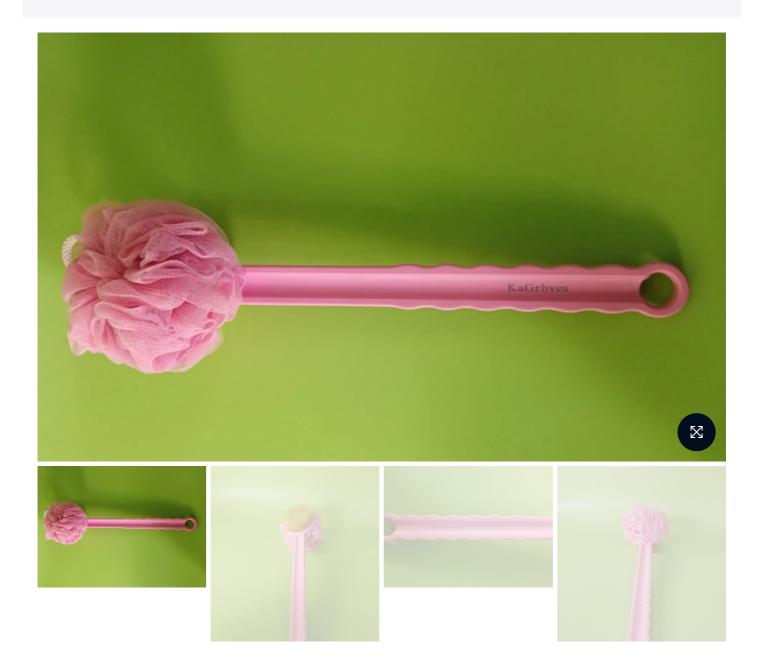

Home > KaGrbves Bath brushes Back Brush Anti Slip Long Handle for Shower, Dual-Sided Shower Brush with Stiff and Soft Bristles to Exfoliate and Bath Wash, Back Scrubber for Shower Soft Bristle Bath Brush Pink

KaGrbves Bath brushes Back Brush Anti Slip Long Handle for Shower, Dual-Sided Shower Brush with Stiff and Soft Bristles to Exfoliate and Bath Wash, Back Scrubber for Shower Soft Bristle Bath Brush Pink

\$9.99

hormone and oil-producing glands, eliminates clogged pores for better nutrients absorbing You can use it at home or on your...