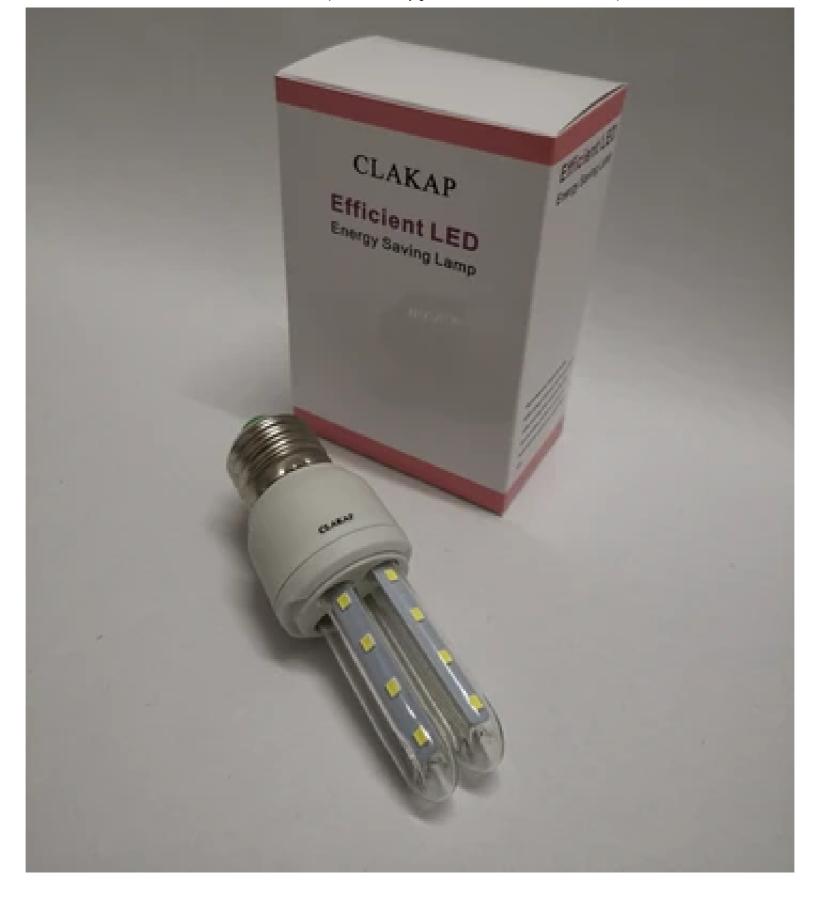

Home > CLAKAP LED Lamps 40W, Cool Day...

1/6

CLAKAP LED Lamps 40W, Cool Daylight LED E26/E27 Medium Base, 280W Equi - icefok

CLAKAP LED Lamps 40W, Cool Daylight LED E26/E27 Medium Base, 280W Equivalent 4000 Lumen 6500k, Indoor Outdoor Warehouse Garage Basement Backyard Factory Barn and Many Areas

Brand: CLAKAP

Size 1 Pack Quantity Add to Cart Buy it now

Shipping To : US

 $\sim$ 

```
Added time: April 28, 2020
Package Dimensions: 8.27 x 3.15 x 3.15 inches
Item Weight: 10.4 ounces
```

- 4000Lm, daylight white 6500K, equal 280W incandescent bulb. 360° Shining, no dead corner, no flicker, consistent and stable luminescence.
- Up to 90% Energy Saving Power consumption is 1/10 of incandescent bulb, 2/3 of energy-saving bulb under the same brightness.
- E26/E27 base is the most common screw-in bulb base. Turn off the power, screw in the old fixture or bypass the ballast if needed, and turn on the power.
- LED life is more than 40,000 hours, 5 times of metal halide bulb.
- Unique design, energy saving, fast cooling, long service light, no humming, no flickering. Great for home, garage, driveway, warehouse, barn, patio, courtyard, garden, street, office, school, hospital, shopping mall, supermarket, station, restaurant, hotel, workshop home etc, anywhere need bright light.