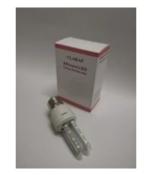

Home > CLAKAP LED Lamps 40W, Cool Day...

1/6

CLAKAP LED Lamps 40W, Cool Daylight LED E26/E27 Medium Base, 280W Equi - icefok

CLAKAP LED Lamps 40W, Cool Daylight LED E26/E27 Medium Base, 280W Equivalent 4000 Lumen 6500k, Indoor Outdoor Warehouse Garage Basement Backyard Factory Barn and Many Areas

Brand: CLAKAP

Size 1 Pack Quantity Add to Cart Buy it now

Shipping To : US

 $\sim$ 

```
Added time: April 28, 2020
Package Dimensions: 8.27 x 3.15 x 3.15 inches
Item Weight: 10.4 ounces
```

- 4000Lm, daylight white 6500K, equal 280W incandescent bulb. 360° Shining, no dead corner, no flicker, consistent and stable luminescence.
- Up to 90% Energy Saving Power consumption is 1/10 of incandescent bulb, 2/3 of energy-saving bulb under the same brightness.
- E26/E27 base is the most common screw-in bulb base. Turn off the power, screw in the old fixture or bypass the ballast if needed, and turn on the power.
- LED life is more than 40,000 hours, 5 times of metal halide bulb.
- Unique design, energy saving, fast cooling, long service light, no humming, no flickering. Great for home, garage, driveway, warehouse, barn, patio, courtyard, garden, street, office, school, hospital, shopping mall, supermarket, station, restaurant, hotel, workshop home etc, anywhere need bright light.