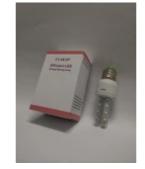

Home > CLAKAP LED Lamps 40W, Cool Day...

1/6

CLAKAP LED Lamps 40W, Cool Daylight LED E26/E27 Medium Base, 280W Equi - icefok

CLAKAP LED Lamps 40W, Cool Daylight LED E26/E27 Medium Base, 280W Equivalent 4000 Lumen 6500k, Indoor Outdoor Warehouse Garage Basement Backyard Factory Barn and Many Areas

Brand: CLAKAP

Size 1 Pack Quantity Add to Cart Buy it now

Shipping To : US

 $\sim$ 

```
Added time: April 28, 2020
Package Dimensions: 8.27 x 3.15 x 3.15 inches
Item Weight: 10.4 ounces
```

- 4000Lm, daylight white 6500K, equal 280W incandescent bulb. 360° Shining, no dead corner, no flicker, consistent and stable luminescence.
- Up to 90% Energy Saving Power consumption is 1/10 of incandescent bulb, 2/3 of energy-saving bulb under the same brightness.
- E26/E27 base is the most common screw-in bulb base. Turn off the power, screw in the old fixture or bypass the ballast if needed, and turn on the power.
- LED life is more than 40,000 hours, 5 times of metal halide bulb.
- Unique design, energy saving, fast cooling, long service light, no humming, no flickering. Great for home, garage, driveway, warehouse, barn, patio, courtyard, garden, street, office, school, hospital, shopping mall, supermarket, station, restaurant, hotel, workshop home etc, anywhere need bright light.