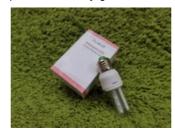

Home > CLAKAP LED Lamps 40W, Cool Day...

1/6

CLAKAP LED Lamps 40W, Cool Daylight LED E26/E27 Medium Base, 280W Equi - icefok

CLAKAP LED Lamps 40W, Cool Daylight LED E26/E27 Medium Base, 280W Equivalent 4000 Lumen 6500k, Indoor Outdoor Warehouse Garage Basement Backyard Factory Barn and Many Areas

Brand: CLAKAP

Size 1 Pack Quantity Add to Cart Buy it now

Shipping To : US

 $\sim$ 

```
Added time: April 28, 2020
Package Dimensions: 8.27 x 3.15 x 3.15 inches
Item Weight: 10.4 ounces
```

- 4000Lm, daylight white 6500K, equal 280W incandescent bulb. 360° Shining, no dead corner, no flicker, consistent and stable luminescence.
- Up to 90% Energy Saving Power consumption is 1/10 of incandescent bulb, 2/3 of energy-saving bulb under the same brightness.
- E26/E27 base is the most common screw-in bulb base. Turn off the power, screw in the old fixture or bypass the ballast if needed, and turn on the power.
- LED life is more than 40,000 hours, 5 times of metal halide bulb.
- Unique design, energy saving, fast cooling, long service light, no humming, no flickering. Great for home, garage, driveway, warehouse, barn, patio, courtyard, garden, street, office, school, hospital, shopping mall, supermarket, station, restaurant, hotel, workshop home etc, anywhere need bright light.