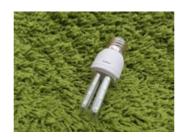

Home > CLAKAP LED Lamps 40W, Cool Day...

1/6

CLAKAP LED Lamps 40W, Cool Daylight LED E26/E27 Medium Base, 280W Equi - icefok

CLAKAP LED Lamps 40W, Cool Daylight LED E26/E27 Medium Base, 280W Equivalent 4000 Lumen 6500k, Indoor Outdoor Warehouse Garage Basement Backyard Factory Barn and Many Areas

Brand: CLAKAP

Size 1 Pack Quantity Add to Cart Buy it now

Shipping To : US

 $\sim$ 

```
Added time: April 28, 2020
Package Dimensions: 8.27 x 3.15 x 3.15 inches
Item Weight: 10.4 ounces
```

- 4000Lm, daylight white 6500K, equal 280W incandescent bulb. 360° Shining, no dead corner, no flicker, consistent and stable luminescence.
- Up to 90% Energy Saving Power consumption is 1/10 of incandescent bulb, 2/3 of energy-saving bulb under the same brightness.
- E26/E27 base is the most common screw-in bulb base. Turn off the power, screw in the old fixture or bypass the ballast if needed, and turn on the power.
- LED life is more than 40,000 hours, 5 times of metal halide bulb.
- Unique design, energy saving, fast cooling, long service light, no humming, no flickering. Great for home, garage, driveway, warehouse, barn, patio, courtyard, garden, street, office, school, hospital, shopping mall, supermarket, station, restaurant, hotel, workshop home etc, anywhere need bright light.