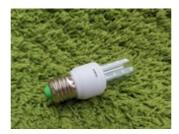

Home > CLAKAP LED Lamps 40W, Cool Day...

1/6

CLAKAP LED Lamps 40W, Cool Daylight LED E26/E27 Medium Base, 280W Equi - icefok

CLAKAP LED Lamps 40W, Cool Daylight LED E26/E27 Medium Base, 280W Equivalent 4000 Lumen 6500k, Indoor Outdoor Warehouse Garage Basement Backyard Factory Barn and Many Areas

Brand: CLAKAP

Size 1 Pack Quantity Add to Cart Buy it now

Shipping To : US

 $\sim$ 

```
Added time: April 28, 2020
Package Dimensions: 8.27 x 3.15 x 3.15 inches
Item Weight: 10.4 ounces
```

- 4000Lm, daylight white 6500K, equal 280W incandescent bulb. 360° Shining, no dead corner, no flicker, consistent and stable luminescence.
- Up to 90% Energy Saving Power consumption is 1/10 of incandescent bulb, 2/3 of energy-saving bulb under the same brightness.
- E26/E27 base is the most common screw-in bulb base. Turn off the power, screw in the old fixture or bypass the ballast if needed, and turn on the power.
- LED life is more than 40,000 hours, 5 times of metal halide bulb.
- Unique design, energy saving, fast cooling, long service light, no humming, no flickering. Great for home, garage, driveway, warehouse, barn, patio, courtyard, garden, street, office, school, hospital, shopping mall, supermarket, station, restaurant, hotel, workshop home etc, anywhere need bright light.