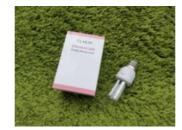

Home > CLAKAP LED Lamps 40W, Cool Day...

1/6

CLAKAP LED Lamps 40W, Cool Daylight LED E26/E27 Medium Base, 280W Equi - icefok

CLAKAP LED Lamps 40W, Cool Daylight LED E26/E27 Medium Base, 280W Equivalent 4000 Lumen 6500k, Indoor Outdoor Warehouse Garage Basement Backyard Factory Barn and Many Areas

Brand: CLAKAP

Size 1 Pack Quantity Add to Cart Buy it now

Shipping To : US

 $\sim$ 

```
Added time: April 28, 2020
Package Dimensions: 8.27 x 3.15 x 3.15 inches
Item Weight: 10.4 ounces
```

- 4000Lm, daylight white 6500K, equal 280W incandescent bulb. 360° Shining, no dead corner, no flicker, consistent and stable luminescence.
- Up to 90% Energy Saving Power consumption is 1/10 of incandescent bulb, 2/3 of energy-saving bulb under the same brightness.
- E26/E27 base is the most common screw-in bulb base. Turn off the power, screw in the old fixture or bypass the ballast if needed, and turn on the power.
- LED life is more than 40,000 hours, 5 times of metal halide bulb.
- Unique design, energy saving, fast cooling, long service light, no humming, no flickering. Great for home, garage, driveway, warehouse, barn, patio, courtyard, garden, street, office, school, hospital, shopping mall, supermarket, station, restaurant, hotel, workshop home etc, anywhere need bright light.