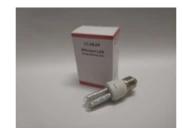

Home > CLAKAP LED Lamps 40W, Cool Day...

1/6

CLAKAP LED Lamps 40W, Cool Daylight LED E26/E27 Medium Base, 280W Equi - icefok

CLAKAP LED Lamps 40W, Cool Daylight LED E26/E27 Medium Base, 280W Equivalent 4000 Lumen 6500k, Indoor Outdoor Warehouse Garage Basement Backyard Factory Barn and Many Areas

Brand: CLAKAP

Size 1 Pack Quantity Add to Cart Buy it now

Shipping To : US

 $\sim$ 

```
Added time: April 28, 2020
Package Dimensions: 8.27 x 3.15 x 3.15 inches
Item Weight: 10.4 ounces
```

- 4000Lm, daylight white 6500K, equal 280W incandescent bulb. 360° Shining, no dead corner, no flicker, consistent and stable luminescence.
- Up to 90% Energy Saving Power consumption is 1/10 of incandescent bulb, 2/3 of energy-saving bulb under the same brightness.
- E26/E27 base is the most common screw-in bulb base. Turn off the power, screw in the old fixture or bypass the ballast if needed, and turn on the power.
- LED life is more than 40,000 hours, 5 times of metal halide bulb.
- Unique design, energy saving, fast cooling, long service light, no humming, no flickering. Great for home, garage, driveway, warehouse, barn, patio, courtyard, garden, street, office, school, hospital, shopping mall, supermarket, station, restaurant, hotel, workshop home etc, anywhere need bright light.