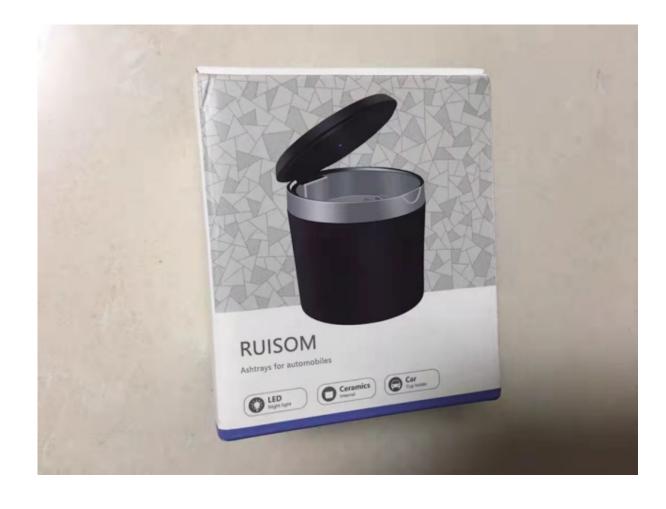

## HOME PRODUCTS

Q

Your position: Home / Other

RUISOM Ashtrays for automobiles, Car Ashtray Portable Smoke Cigarette Ash Tray with LED Blue Light, Suitable for most car cup holders Black

RUISOM

Launch time: November 3, 2021

## **Description** Reviews

It is made of high-quality stainless steel and refractory materials, so there are no burn marks.

When you lift the lid, Ashtray LED light up which is beautiful and practical expecially when you have bad vision, it will help you to use the ashtray more easier and convenient.

This car cigarette ashtray is especially design for car, it can keep the ash in your car ashtray, prevent ash flying and keep clean in your car. It's easy to carry and fits most of the car's cup holder.

Removable design, the interior is made of ceramic, easy to clean, good sealing performance, and smoke is not easy to diffuse. It's portable and lightweight, Very suitable for use in cars.