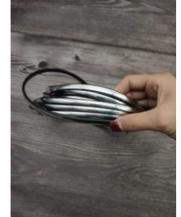

>ENOUGH INCLUDED FOR ONE VEHICLE - This 1/4" wide, 1/16" thick molding kit comes packaged as an 18' roll, which is enough to cover an application to your car or truck (door edges, wheel wells, etc.). You might even have a bit left over to enhance some of the other unprotected areas on the exterior or interior of your vehicle!

## Product description

◆U-Shape Design

Our U-Shape Moldings allow for installation along the edges of your vehicle, and adheres with the Glue Bead/Hot Melt that is pre-adhered to the inner channel.

Flexible; Conforms To Vehicle
Made of flexible PVC Composite materials, which allows our Door Edge Guards to conform to various shapes, angles, and bends with ease.

Product information

Brand: Laplata Item Weight: 130g Manufacturer: Laplata Color: Chrome

Search

Privacy Policy

Refund Policy