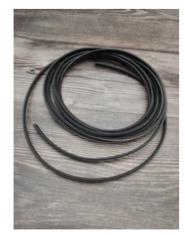

>ENOUGH INCLUDED FOR ONE VEHICLE - This 1/4" wide, 1/16" thick molding kit comes packaged as an 18' roll, which is enough to cover an application to your car or truck (door edges, wheel wells, etc.). You might even have a bit left over to enhance some of the other unprotected areas on the exterior or interior of your vehicle!

•Easy, Cut-To-Fit Installation Installation is a breeze with our Cut-To-Fit Moldings. Simply adhere the Moldings to the installation area, and cut off what you do not need.

•Various Installation Locations While this product is intended for the edges of the doors of any vehicle, our Moldings can be installed onto various objects and surfaces.