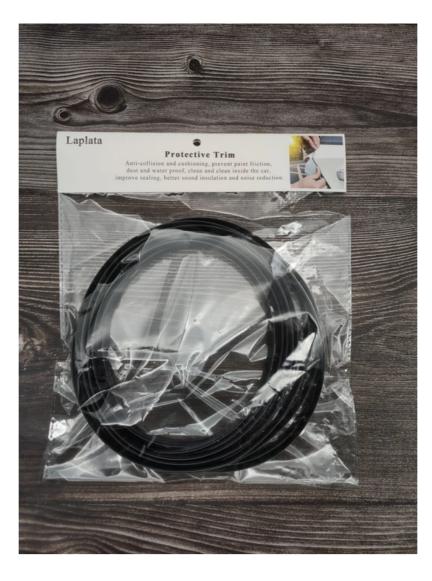

<

>

Laplata protective trim, Universal Fit U-Shape Chrome Door Edge Guard Pack 18' Protection for Cars, Trucks, Vans, and More

\$8.99

| ADD TO CART |
|-------------|
| BUY IT NOW  |

>ENOUGH INCLUDED FOR ONE VEHICLE - This 1/4" wide, 1/16" thick molding kit comes packaged as an 18' roll, which is enough to cover an application to your car or truck (door edges, wheel wells, etc.). You might even have a bit left over to enhance some of the other unprotected areas on the exterior or interior of your vehicle!