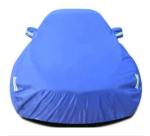

## LINRUI Fitted Covers For Vehicle Protection Full Car Covers Snow Cover Sunshade Waterproof Dustproof Universal For Hatchback Sedan SUV

| ***** (1 review) |  |  |  |  |  |  |
|------------------|--|--|--|--|--|--|
| LINRUI           |  |  |  |  |  |  |
| \$36.99          |  |  |  |  |  |  |
| Quantity 1       |  |  |  |  |  |  |
| ADD TO CART      |  |  |  |  |  |  |
| BUY IT NOW       |  |  |  |  |  |  |

## Features:

- Superior material, durable, washable, breathable, lightweight, thin.
- Water pressure of 800 MM, waterproof. A coating, can prevent bask in.
- Polyester , strong, lightweight, easy to use.
- Summer Reflective rate above 80%, UV proof.
- Winter, snow, frost prevention.
- Stop bird droppings, leaves, dust.

## Specifications:

Manufacturer: LINRUI Product Name: Covers for car Model Number: AND632

Origin: CN

Material: Polyester Taffeta

Color: Blue

Size: 480\*185\*170 cm Weight: 5.21 pounds