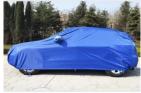

## LINRUI Fitted Covers For Vehicle Protection Full Car Covers Snow Cover Sunshade Waterproof Dustproof Universal For Hatchback Sedan SUV

| ***** (1 review) |  |  |  |  |  |  |
|------------------|--|--|--|--|--|--|
| LINRUI           |  |  |  |  |  |  |
| \$36.99          |  |  |  |  |  |  |
| Quantity 1       |  |  |  |  |  |  |
| ADD TO CART      |  |  |  |  |  |  |
| BUY IT NOW       |  |  |  |  |  |  |

## Features:

- Superior material, durable, washable, breathable, lightweight, thin.
- Water pressure of 800 MM, waterproof. A coating, can prevent bask in.
- Polyester , strong, lightweight, easy to use.
- Summer Reflective rate above 80%, UV proof.
- Winter, snow, frost prevention.
- Stop bird droppings, leaves, dust.

## Specifications:

Manufacturer: LINRUI Product Name: Covers for car Model Number: AND632

Origin: CN

Material: Polyester Taffeta

Color: Blue

Size: 480\*185\*170 cm Weight: 5.21 pounds