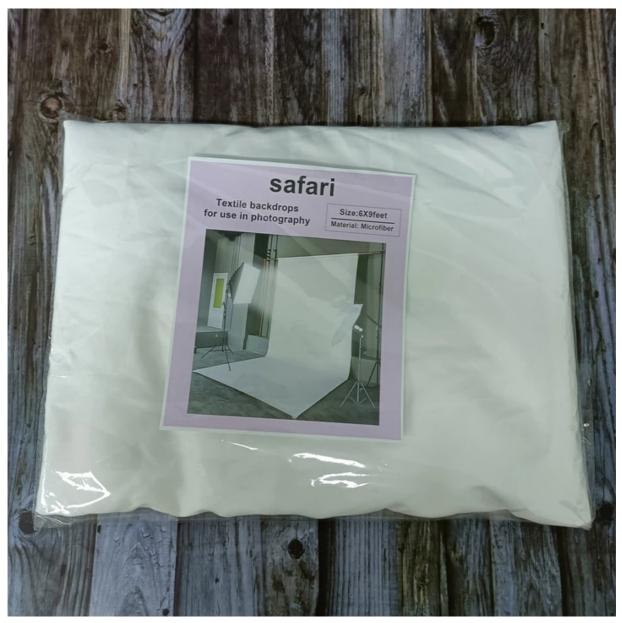

# safari Textile backdrops for use in photography

\$21.99

Tax included.

## safari Textile backdrops for use in photography\

- 6 feet x 9 feet (72 inches x 108 inches) background cloth
- It is more high quality, more durable than most covered paper backgrounds; reflection and non-gloss surfaces; simply demolition
- High quality optical effects, easily edit and write the lens, no need to worry.
- Multiple uses with walls or floor backgrounds, video conferencing meetings or product photography, their applications are only your creativity.
- The rod bag on the top edge allows your pleated or hang don't need any accessories

# **Product description**

- Size: 6 x 9 ft.
- Lightweight fabric.
- This Backdrop made by polyester fabricated material
- Reflective and None Gloss surface.
- Simply dust off the surface and should be ready for reuse.