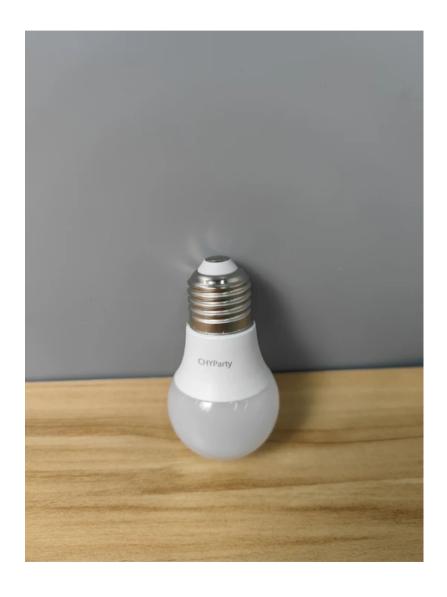

# CHYParty Electric Light Bulbs 8w (Equivalent Power 60w) Soft White Universal Dusk To Dawn Bulb, Middle Base

\$12.69

Tax included. Shipping calculated at checkout.

**ADD TO CART** 

**BUY IT NOW** 

Full Refund if you don't receive your order

## Brand CHYParty Color Soft White

- 8-watt LED+ Dusk to Dawn bulb (60-watt equivalent) with 800 lumens of brightness
- Add this damp-rated LED light bulb to any outdoor fixture for an easy sense of security
- A19 general purpose bulb with medium base
- Brightens the night with warm, soft light
- Long-lasting LED light bulbs are rated to last 13 years based on 3 hours of daily use
- Save \$85 on energy costs per light bulb versus a 60-watt incandescent light bulb over the life of this replacement LED light bulb.