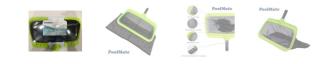

- EASY-SCOOP EDGES: The pool skimmer net with wider and inclined scoop edges is easy for debris and leaves scooping.
- SAFE TO USE: The smooth corner design of the pool skimmer, protecting the liner of the pool.
- DURABLE POOL LEAF RAKE: Reinforced frame structure and premium skimmer net lead to longer lifetime.
- EZ CLIP: For easier attachment of the pool leaf net to a standard pool pole (pole is excluded but available in our store), There are two sets of buttons. Press the upper set of buttons to guide the lower set of buttons into the holes on your pole. This reduces risk of pinching fingers.
- BUY WITH SATISFACTION: Carry out your pool cleaning with minimal time and less efforts, suitable for above and inground pools.