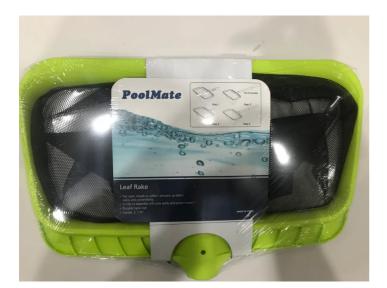

## PoolMate Pool Skimmer Net, Sturdy Frame Pool Skimmer, Reinforced Deep Bag Pool Nets for Cleaning Faster, Easy

1/4

| Description | Reviews (0) |
|-------------|-------------|
|-------------|-------------|

- EASY-SCOOP EDGES: The pool skimmer net with wider and inclined scoop edges is easy for debris and leaves scooping.
- SAFE TO USE: The smooth corner design of the pool skimmer, protecting the liner of the pool.
- DURABLE POOL LEAF RAKE: Reinforced frame structure and premium skimmer net lead to longer lifetime.
- EZ CLIP: For easier attachment of the pool leaf net to a standard pool pole (pole is excluded but available in our store), There are two sets of buttons. Press the upper set of buttons to guide the lower set of buttons into the holes on your pole. This reduces risk of pinching fingers.
- BUY WITH SATISFACTION: Carry out your pool cleaning with minimal time and less efforts, suitable for above and inground pools.