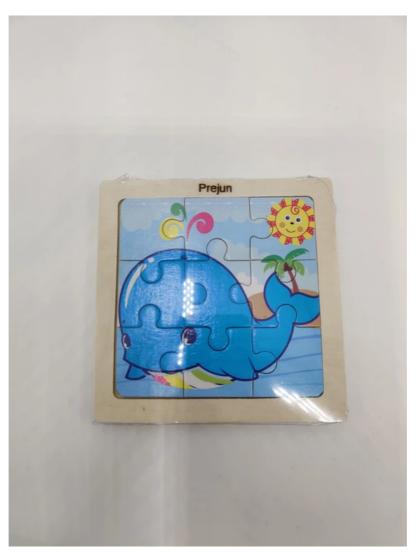

**PEBER** Home

**Prejun Puzzle Games Puzzles** Wooden Puzzles, Wooden Animal Whale-shaped Puzzles, Unique

Parent-child game: This whale puzzle is very suitable for playing together, increasing communication and enhancing relationships, making the time of the puzzle more meaningful and interesting.

Wide range of applications: The wooden whale puzzle is super cute, so you can hang it in the living room as an elegant decoration or frame it as a mural. Watching such amazing images may help relieve stress after a long day of work.

What do you get: a wooden puzzle with interesting pieces and a colorful image of the puzzle on the front. Don't hesitate, buy one now and have fun.