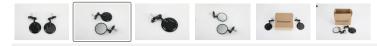

# Amotopart Round Universal Motorcycle 7/8inches Bar End Rear Side View Mirrors Cafe Racer by Amotopart

\$39.89

FREE Quick Shipping from California

Order within 12 hours 58 minutes 31 seconds to get it by December 10 !

#### FEATURES:

High quality mirror made from 6061 billet aluminum (left and right sides). Mirror (glass) Spec: 3 inches diameter glass. Suitable for all common 7/8-inch mirrors with an internal clamping system, enables installation in the handlebar ends or clamps directly on most handlebar ends. Easy to install. No additional parts are required. Hex key required when install (Hex key not included). Will fit any Motorcycle, Street bikes, Sports bikes, Chopper, Cruiser with 7/8 inches Standard Handlebars. Sold in Pairs,NOT included installation instruction.

#### SPECIFICATIONS:

Brand: Amotopart Condition:Aftermarket 100% Brand New Quantity: 1 pair (Left & Right) Stem Material: Billet Aluminum Mirror (glass) Spec: 3 inches Diameter Glass Handle Length: 64 mm Mirror Size: 76 mm

### FITMENT: Will fit any Motorcycle, Street bikes, Sports bikes, Chopper, Cruiser with 7/8 inches Handle Bar

♣ EN / ● USD(\$)

f (Left & Right) Bar End Mirrors