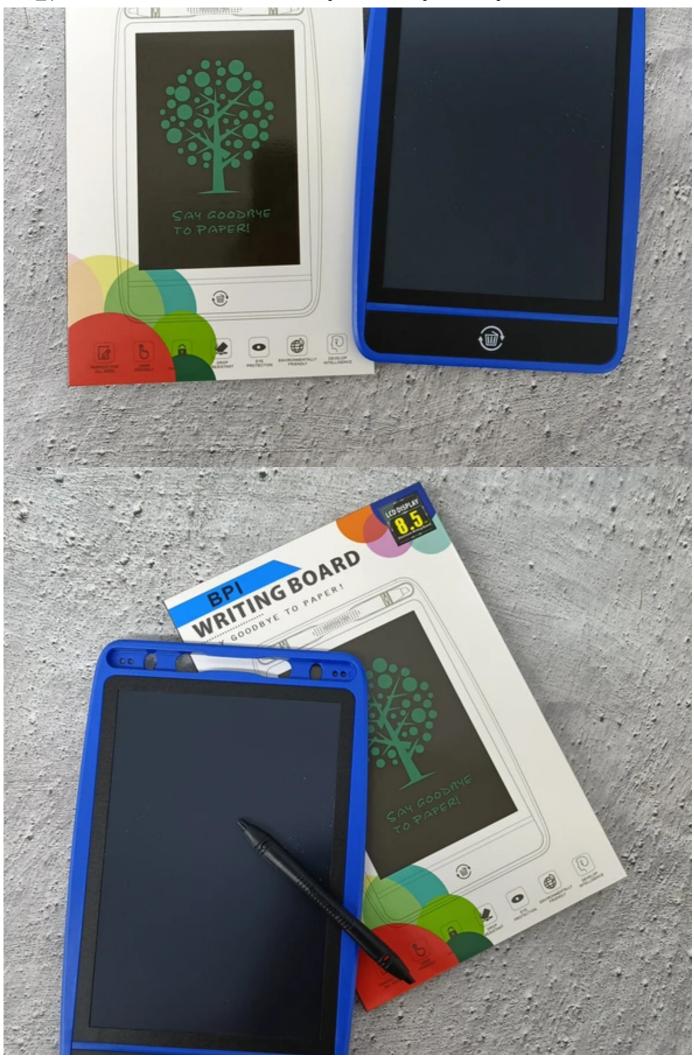

# BPI ELECTRONIC WRITING TABLETS LCD WRITING TABLET DRAWING BOARD 12 INCH COLORFUL GIRLS TOYS CHRISTMAS BIRTHDAY GIFT FOR 3 4 5 6 7 YEAR OLD GIRLS ERASABLE DRAWING TABLET DOODLE BOARD TODDLER LEARNING TOYS FOR GIRLS AGE 3+ (BLUE)

- Lightweight & Compact Size LCD Drawing Tablet Easy to delete images or words with a single button. The lock switch prevent accidental deletion. Turn it off, press the erase button to quickly clear the scree.
- Convenience & Simplicity It is touch-sensitive and can be tapped or written on with fingernails or a stylus, stylus is like a ballpoint pen which clips firmly onto it, always ready to write on. You can record your ideas anytime and anywhere. Take quick notes, write a memo, add a reminder, draft something and so on.
- Creativity & Imagination The erasable function of drawing pad can greatly release kid's imagination to draw, write and doodle freely. Use on the go in the car or anywhere to keep your child's creative surge flowing and prevent boredom!
- Environmental & Friendly A drawing pad for kids is like an endless sheet of paper! This electronic writing pad can better protect the environment, save papers, eliminate the need for pens, erasers, one LCD writing pad can be written more than 100,000 times, it can save 100,000 pieces of papers.
- Perfect Gifts for Kids & Adults Great for drawing and doodling, spelling words at any time and any place etc. Children can learn to draw anywhere flexible without wasting too much paper. It is a perfect gift for children, students, but also for designers, businessmen, teachers, etc.