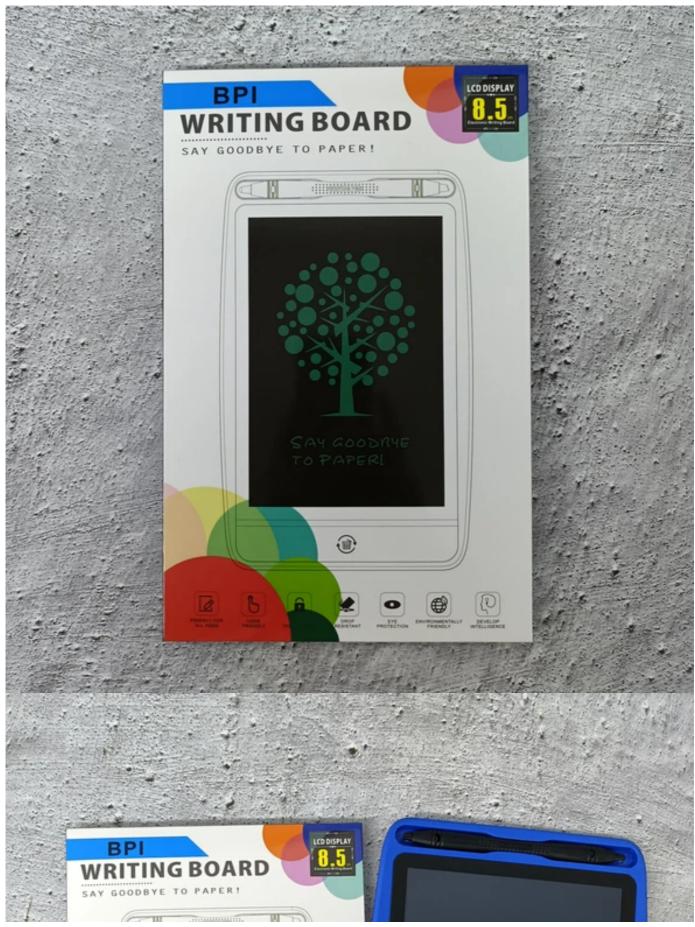

# BPI ELECTRONIC WRITING TABLETS LCD WRITING TABLET DRAWING BOARD 12 INCH COLORFUL GIRLS TOYS CHRISTMAS BIRTHDAY GIFT FOR 3 4 5 6 7 YEAR OLD GIRLS ERASABLE DRAWING TABLET DOODLE BOARD TODDLER LEARNING TOYS FOR GIRLS AGE 3+ (BLUE)

- Lightweight & Compact Size LCD Drawing Tablet Easy to delete images or words with a single button. The lock switch prevent accidental deletion. Turn it off, press the erase button to quickly clear the scree.
- Convenience & Simplicity It is touch-sensitive and can be tapped or written on with fingernails or a stylus, stylus is like a ballpoint pen which clips firmly onto it, always ready to write on. You can record your ideas anytime and anywhere. Take quick notes, write a memo, add a reminder, draft something and so on.
- Creativity & Imagination The erasable function of drawing pad can greatly release kid's imagination to draw, write and doodle freely. Use on the go in the car or anywhere to keep your child's creative surge flowing and prevent boredom!
- Environmental & Friendly A drawing pad for kids is like an endless sheet of paper! This electronic writing pad can better protect the environment, save papers, eliminate the need for pens, erasers, one LCD writing pad can be written more than 100,000 times, it can save 100,000 pieces of papers.
- Perfect Gifts for Kids & Adults Great for drawing and doodling, spelling words at any time and any place etc. Children can learn to draw anywhere flexible without wasting too much paper. It is a perfect gift for children, students, but also for designers, businessmen, teachers, etc.

### Color:Blue

BPI LCD Writing Tablet--Makes You or Your Child Enjoy A better Writing, Doodling, Drawing Time! Good Helper in Life

- 1. Ideal educational toy to develop your child's writing, counting and drawing skills.
- 2. As a family message board, leave messages for your relatives.
- 3. As a shopping list, you can clearly understand your needs.
- 4. Used as working memo for office personnel.