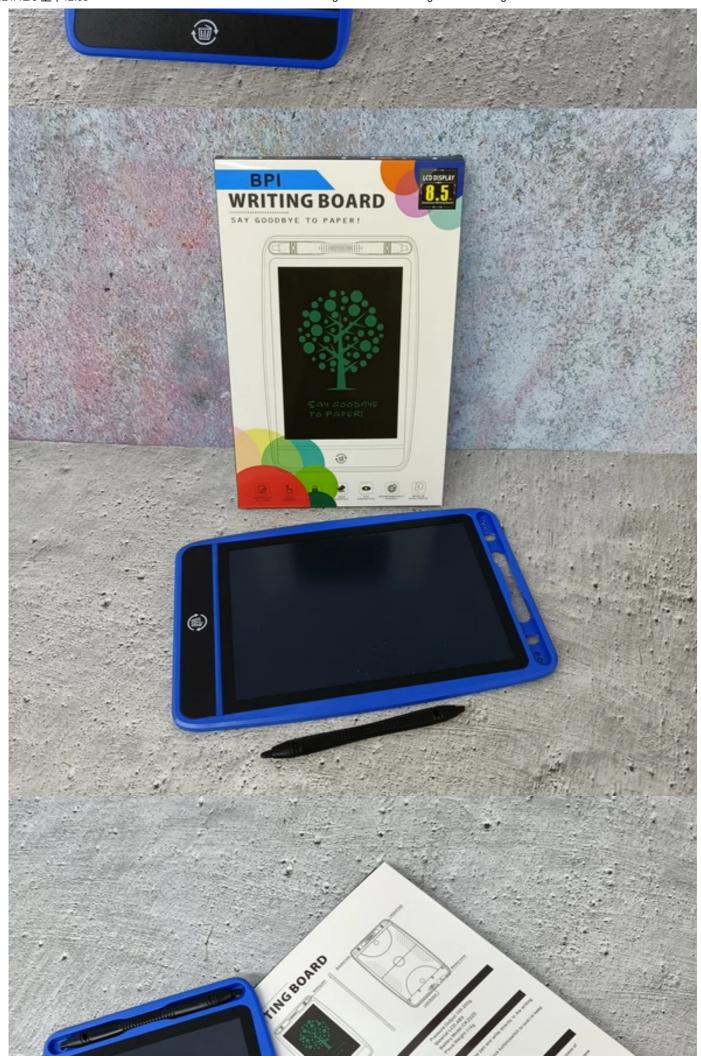

# BPI ELECTRONIC WRITING TABLETS LCD WRITING TABLET DRAWING BOARD 12 INCH COLORFUL GIRLS TOYS CHRISTMAS BIRTHDAY GIFT FOR 3 4 5 6 7 YEAR OLD GIRLS ERASABLE DRAWING TABLET DOODLE BOARD TODDLER LEARNING TOYS FOR GIRLS AGE 3+ (BLUE)

- Lightweight & Compact Size LCD Drawing Tablet Easy to delete images or words with a single button. The lock switch prevent accidental deletion. Turn it off, press the erase button to quickly clear the scree.
- Convenience & Simplicity It is touch-sensitive and can be tapped or written on with fingernails or a stylus, stylus is like a ballpoint pen which clips firmly onto it, always ready to write on. You can record your ideas anytime and anywhere. Take quick notes, write a memo, add a reminder, draft something and so on.
- Creativity & Imagination The erasable function of drawing pad can greatly release kid's imagination to draw, write and doodle freely. Use on the go in the car or anywhere to keep your child's creative surge flowing and prevent boredom!
- Environmental & Friendly A drawing pad for kids is like an endless sheet of paper! This electronic writing pad can better protect the environment, save papers, eliminate the need for pens, erasers, one LCD writing pad can be written more than 100,000 times, it can save 100,000 pieces of papers.
- Perfect Gifts for Kids & Adults Great for drawing and doodling, spelling words at any time and any place etc. Children can learn to draw anywhere flexible without wasting too much paper. It is a perfect gift for children, students, but also for designers, businessmen, teachers, etc.