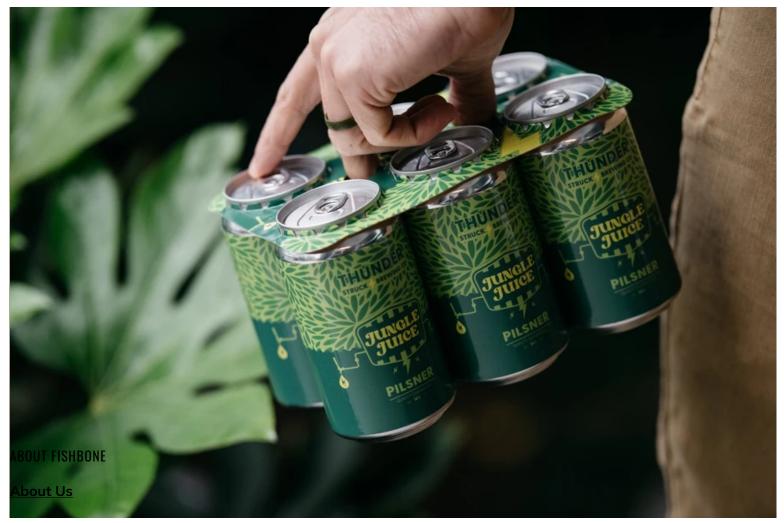

# **PRINTING & GRAPHICS**

If you want your Fishbone Carrier to highlight your brand, we're here for you!

Atlantic Printing & Graphics handles all die cutting, printing, and logistics in-house.

Contact us to talk to a sales rep. about your Custom Fishbone Carriers today.

## **CAN LABELS & SHRINK SLEEVES**

Atlantic also specializes in printing high quality can labels and shrink sleeves.

Visit <u>AtlanticPkg.com</u> to learn more about our printing process and services.

Shop Carriers