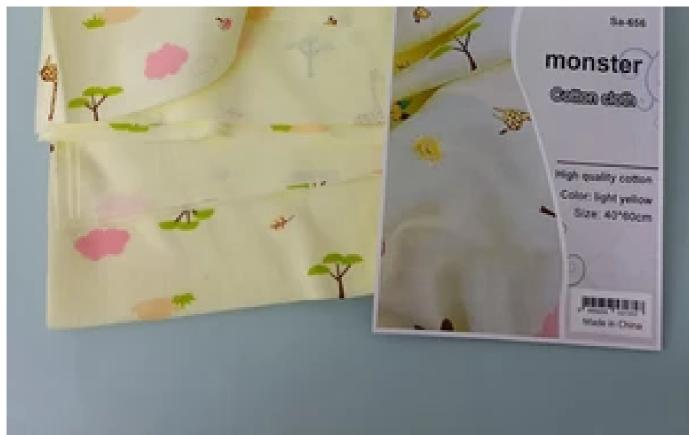

# MONSTER COTTON CLOTH NATURAL COTTON STITCHED FABRIC, THICK HANDCRAFTED PRINTED FABRIC, HIGH-DENSITY BUNDLING PATCHWORK FUR, DIY SEWING

- Material: 100% natural cotton; higher density than other ordinary cotton; soft and strong
- Machine cut; a bundle of pre-cut squares is easy to sew.
- The exquisite classification of a variety of different printed materials, many different patterns suitable for quilts, cushion covers, small purses, toys, coin purses, tablecloths, is really an endless list. Excellent design, color and texture. Dots, stripes, gingham, prints, flowers.
- Very suitable for cutting shapes, making clothing, decorations, bulletin board backgrounds and school projects; easy to iron and safe for children. Suitable for many handicrafts and sewing diy handicraft items

## **PRODUCT DESCRIPTION**

From beginners to advanced handicrafts of all levels, this handicraft fabric is an excellent choice. This fabric has excellent durability and is easy to handle, cut and bond without falling apart or creasing.