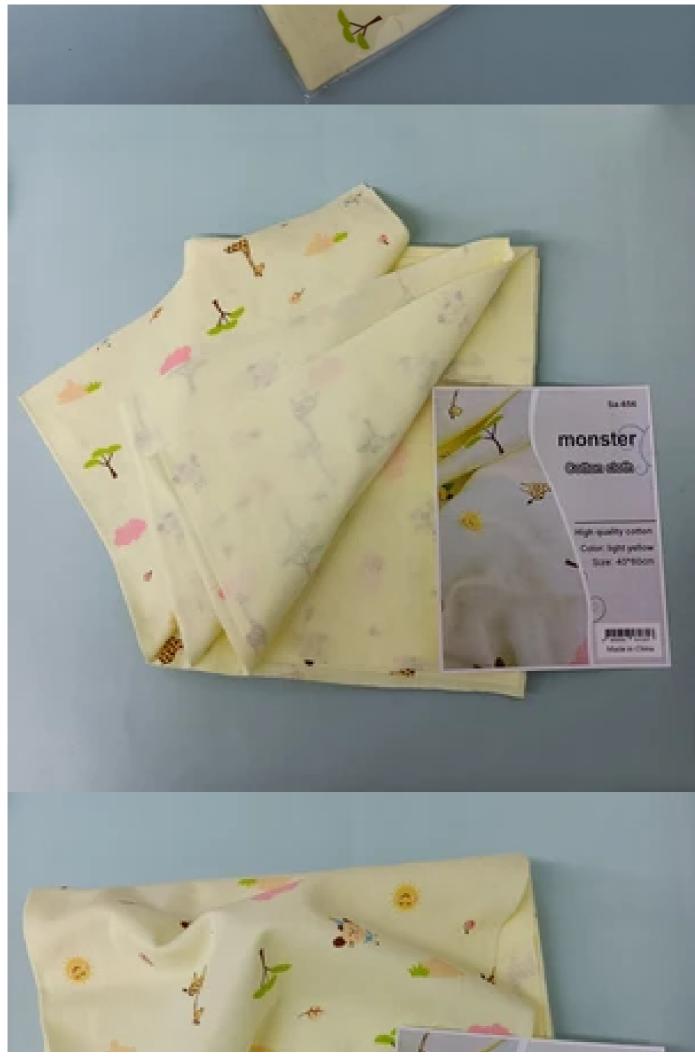

# MONSTER COTTON CLOTH NATURAL COTTON STITCHED FABRIC, THICK HANDCRAFTED PRINTED FABRIC, HIGH-DENSITY BUNDLING PATCHWORK FUR, DIY SEWING

- Material: 100% natural cotton; higher density than other ordinary cotton; soft and strong
- Machine cut; a bundle of pre-cut squares is easy to sew.
- The exquisite classification of a variety of different printed materials, many different patterns suitable for quilts, cushion covers, small purses, toys, coin purses, tablecloths, is really an endless list. Excellent design, color and texture. Dots, stripes, gingham, prints, flowers.
- Very suitable for cutting shapes, making clothing, decorations, bulletin board backgrounds and school projects; easy to iron and safe for children. Suitable for many handicrafts and sewing diy handicraft items

## **PRODUCT DESCRIPTION**

From beginners to advanced handicrafts of all levels, this handicraft fabric is an excellent choice. This fabric has excellent durability and is easy to handle, cut and bond without falling apart or creasing.

Very suitable for cutting shapes, making clothing, decorations, bulletin board backgrounds and almost everything you can think of!

The product is easy to iron, safe for children, and can be used in all its crafty school projects! Create your own jewelry, hats, handbags, purses, puppets, etc.