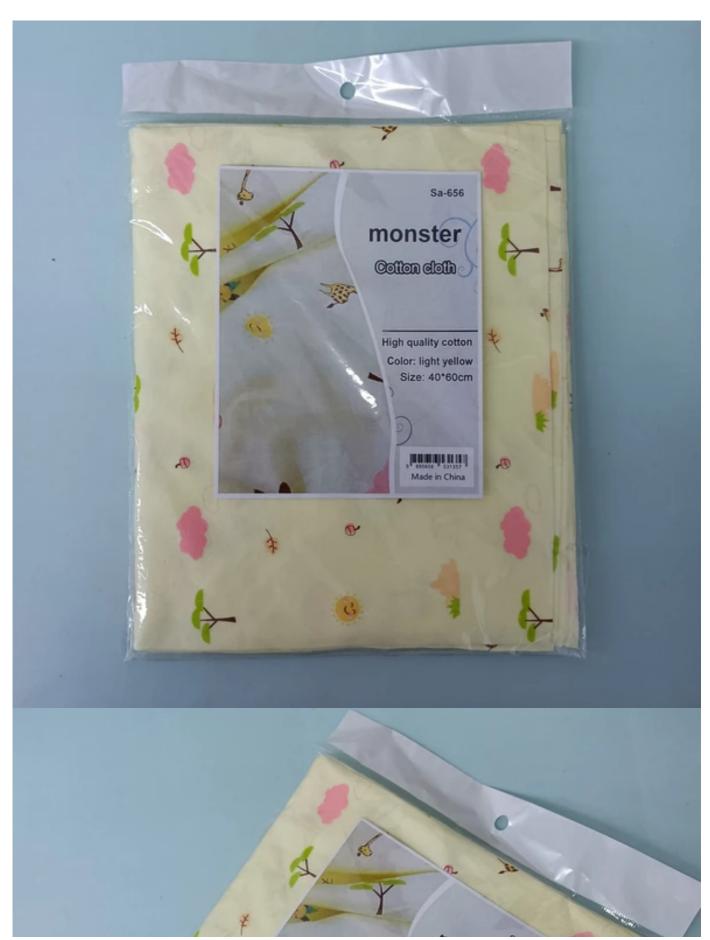

# monster Cotton cloth natural cotton stitched fabric, thick handcrafted printed fabric

# MONSTER COTTON CLOTH NATURAL COTTON STITCHED FABRIC, THICK HANDCRAFTED PRINTED FABRIC, HIGH-DENSITY BUNDLING PATCHWORK FUR, DIY SEWING

- Material: 100% natural cotton; higher density than other ordinary cotton; soft and strong
- Machine cut; a bundle of pre-cut squares is easy to sew.
- The exquisite classification of a variety of different printed materials, many different patterns suitable for quilts, cushion covers, small purses, toys, coin purses, tablecloths, is really an endless list. Excellent design, color and texture. Dots, stripes, gingham, prints, flowers.
- Very suitable for cutting shapes, making clothing, decorations, bulletin board backgrounds and school projects; easy to iron and safe for children. Suitable for many handicrafts and sewing diy handicraft items

## **PRODUCT INFORMATION**

| IS DISCONTINUED BY<br>MANUFACTURER | No      |
|------------------------------------|---------|
| MANUFACTURER                       | monster |
|                                    |         |