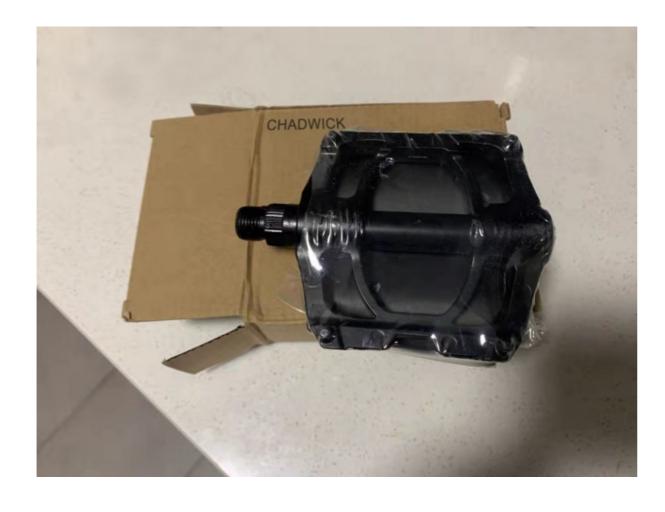

## HOME PRODUCTS

Q

Your position: Home / Other

CHADWICK Bike Pedals – Bicycle Pedals with 9/16 Inch Boron Steel Spindle Flat Body -Bike, City, Urban Commute, Road Bikes

CHADWICK

Launch time: October 29, 2021

## Description

Reviews

Body: PP Spindle 9/16" Boron Bearing Ball bearings Size: 4.3\*3.1\*1.0inch (110\*79\*25mm) Weight: 11.2oz (318g)/pair

Pedals Material: Made of hight quality aluminium alloy for pedal body; steel spindal; design ergonomics makes your feet stress even and comfortable.