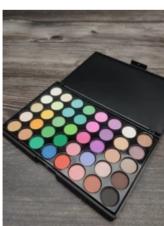

>

TESLA Eyeshadow, Highly Pigmented Eye Makeup Palette

\$9.99

ADD TO CART

BUY IT NOW

About this item

A magically iridescent eyeshadow palette contains professional cool and warm-toned pigments and shades. With different textures: soft smooth mattes, shimmery pressed pearl and dazzling metallic glitters. This richly toned palette features versatile shades that can be blended and layered to create endless amounts of looks.

Advanced artistry palette housed inside a cute, rectangle-cut, lightweight, black packaging, easy to take outside and great to travel with. Suitable for different skin tone and skin type.

The rainbow - inspired hues and finishes, ranging from sheer - color, high - shine glitter topcoats, to entrancing ultra-reflective metallics and rich shades with intense pigment payoff deliver striking impact and light-catching dimension, Suitable for both makeup beginners and makeup pros.

A coveted, professional palette with pressed powder shadows that can be used for shading, highlighting, and defining eyes, brows, and the contours of the face.

Product description

40 gorgeous fun color options that you could use to create summer rainbook looks or use some of the colors solo for minimal everyday wear.

Gain a great color payoff with just one swipe. Soft and velvety powder are easy to blend and stays on all day and all night long.

Apply just a touch for a minimal effect, or blend multiple colors together for a bold, feminine look.