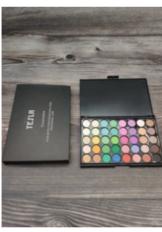

A coveted, professional palette with pressed powder shadows that can be used for shading, highlighting, and defining eyes, brows, and the contours of the face.

Product description

40 gorgeous fun color options that you could use to create summer rainbook looks or use some of the colors solo for minimal everyday wear.

Gain a great color payoff with just one swipe. Soft and velvety powder are easy to blend and stays on all day and all night long.

Apply just a touch for a minimal effect, or blend multiple colors together for a bold, feminine look.