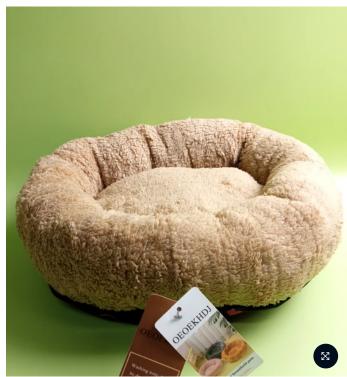

**OEOEKHDJ Beds For Household Pets Calming Donut Cat and Dog** Bed in Shag, Machine Washable, High Bolster Pet Beds for Puppy Bed, Calming Pet Bed, Anti-Anxiety Donut Pet Cuddler Bed, Warming Comfy Soft Pet Round Bed

## **Product description:**

PET BED COMFORTABLE SLEEP: This pet donut cuddler bed has a circular design, surrounded by bulges around the cat, which is very suitable for pets who like to curl

PET BEDHIGH-QUALITY MATERIALS: The pet calming dog bed is made of high quality material. The interior is filled with super-soft environmentally friendly material. It has always provided soft support for the pet, which relieves the pet muscle and joint pain.

PET BEDS FOR MEDIUM DOGS SUITABLE SIZE: it is recommended that you measure the size of your pet before buying. The pet bed provides a full sense of security for

PET BED MULTIFUNCTIONAL BOTTOM: The anti-slip design at the bottom of the fluffy dog bed can provide better stability, and your dog can play and rest securely in the calming dog bed.