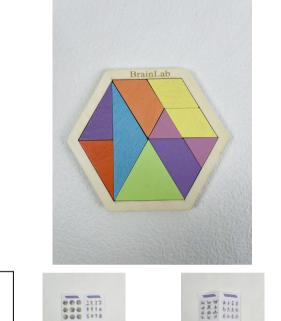

## \$5.99

- · Each set has 10 pieces to form a hexagon.
- · Durable and safe wooden material.
- · Improve children's cognition of colors and shapes.
- · Contains a wooden hexagon template frame.
- This wooden manipulative puzzle is perfect for improving fine motor skills, eye to hand coordination, associative thinking, logical thinking ability, and can also develop children's patience and concentration.

| Product information                        |                |
|--------------------------------------------|----------------|
| Brand BrainLab                             |                |
| Package Dimensions 7.2 x 7.2 x 0.26 inches |                |
| Item Weight 2.7 ounces                     |                |
| Date First Available November 10, 2021     |                |
|                                            |                |
| f SHARE 🔰 TWEET 👩 PIN IT                   |                |
|                                            |                |
|                                            |                |
| USTOMER REVIEWS                            |                |
|                                            |                |
| r 会 会 会 合 No reviews yet                   | Write a review |
|                                            |                |
|                                            |                |
|                                            |                |
|                                            |                |
|                                            |                |
|                                            |                |
|                                            |                |