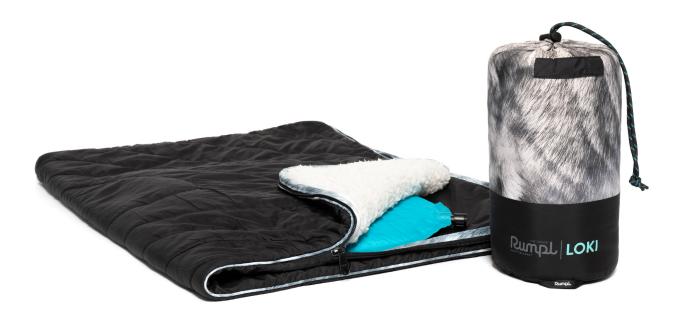

| $\leftrightarrow$ $\rightarrow$ G | • rumpl.com/collections/all-gear/products/the-travel-dog-bed                          |                    |                                                           | 🖈 📶 🖊                           | E 😩 E |
|-----------------------------------|---------------------------------------------------------------------------------------|--------------------|-----------------------------------------------------------|---------------------------------|-------|
|                                   | The Merino SoftWool Blanke                                                            | ot™ is here   Free | Shipping on orders \$49+                                  |                                 | ×     |
| 0                                 |                                                                                       |                    |                                                           | 🚯 🖉 Login                       | ₫ 0   |
| Blankets 🖓                        | $\sim$ Not Blankets $\checkmark$ NFL $\checkmark$ About Us $\checkmark$ What's Rump!? | Rumpl              |                                                           | Search                          | Q     |
|                                   | Home / All Gear / The Travel Dog Bed                                                  |                    | < Previo                                                  | ous   Next >                    |       |
|                                   |                                                                                       | * >                | The Travel Dog Bed   ************************************ | built for<br>nattress<br>ements |       |