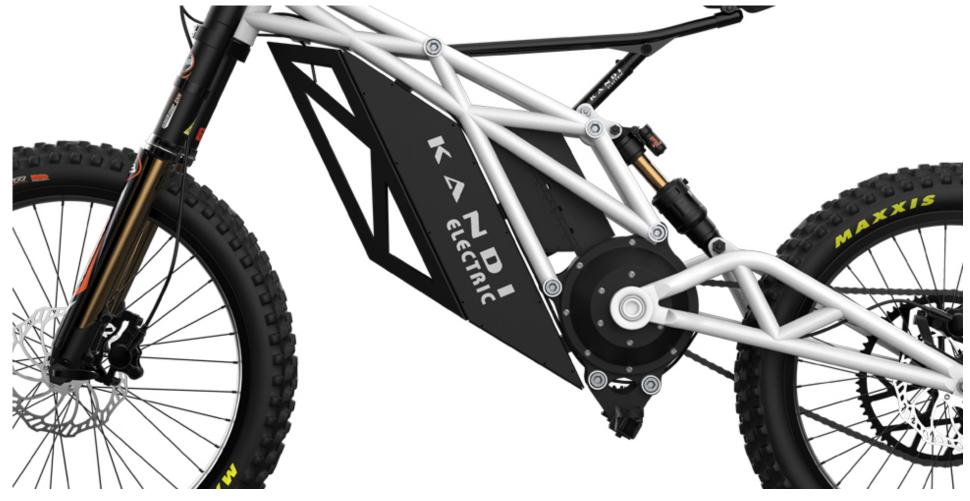

#### **ENGINE**

Engine Type

**Electric PMS Motor** 

800 watts

Battery

48V / 20 Ah / Lithium

**Charging Port** 

48V 2 Ah

Top Speed

**30 MPH** 

Estimated Maximum Driving Range

30 Miles

#### **SUSPENSION**

Front Suspension

Hydraulic

**Rear Suspension** 

Hydraulic