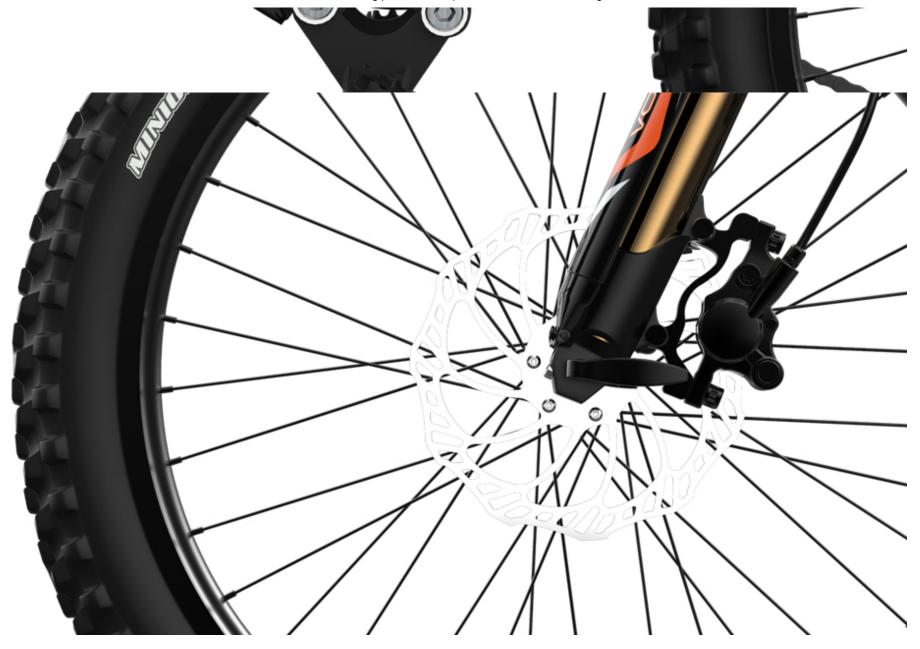

#### **BRAKE**

| Front | Brake |
|-------|-------|
| Disc  |       |

Rear Brake

Disc