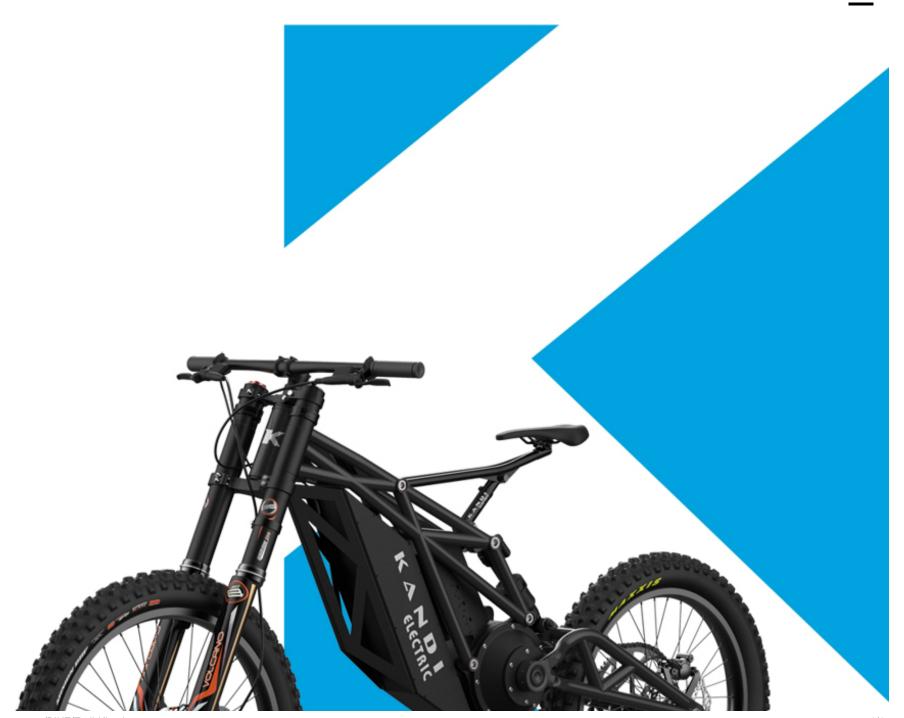

Trail King

\$3,599

STARTING MSRP [1]

DOWNLOAD BROCHURE



# **GALLERY**





















### **SPECIFICATIONS**

#### **ENGINE**

Engine Type

**Electric PMS Motor** 

800 watts

Battery

48V / 20 Ah / Lithium

**Charging Port** 

48V 2 Ah

Top Speed

**30 MPH** 

Estimated Maximum Driving Range

30 Miles

#### **DIMENSION**

Overall Length

75.2 in.

Overall Width

29 in.

Overall Height

43.3 in.

Seat Height

33.5 in.

**Ground Clearance** 

11 in.

Front Tire

Maxxis DHF 26X2.5

Rear Tire

Maxxis DHF 27.5X2.5 WT

Wheelbase

49.6 in.

Dry Weight

71.6 lbs

#### **SUSPENSION**

Front Suspension

Hydraulic

**Rear Suspension** 

Hydraulic

#### **BRAKE**

| Front | Brake |
|-------|-------|
| Disc  |       |

Rear Brake

Disc

#### **OTHER**

Colors

Black, Red, White

Warranty