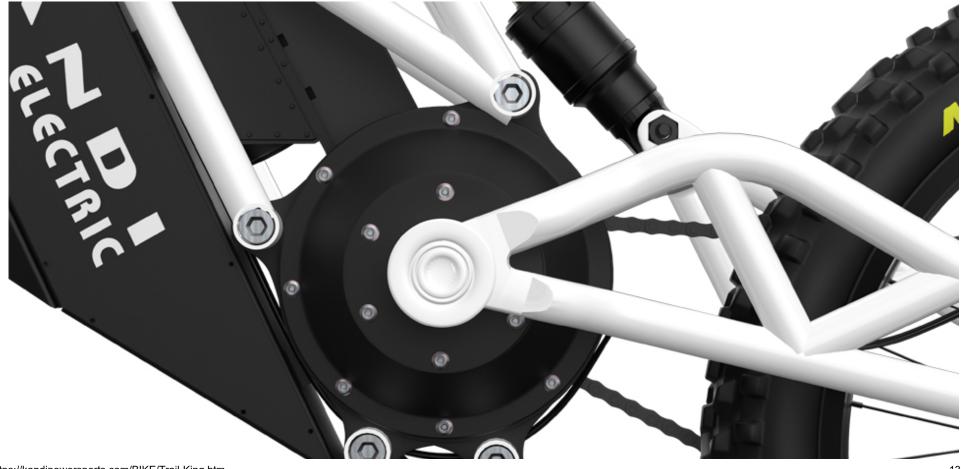

#### **ENGINE**

Engine Type

**Electric PMS Motor** 

800 watts

Battery

48V / 20 Ah / Lithium

**Charging Port** 

48V 2 Ah