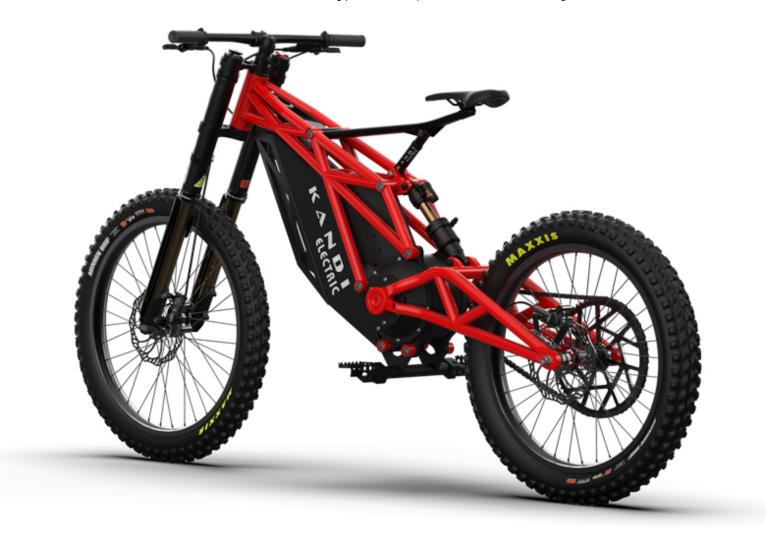

Trail King

\$3,599

STARTING MSRP [1]

DOWNLOAD BROCHURE



# **GALLERY**





















### **SPECIFICATIONS**

#### **ENGINE**

Engine Type

**Electric PMS Motor** 

800 watts

Battery

48V / 20 Ah / Lithium

**Charging Port** 

48V 2 Ah

Top Speed

**30 MPH** 

Estimated Maximum Driving Range

30 Miles

#### **DIMENSION**

Overall Length

75.2 in.

Overall Width

29 in.

Overall Height

43.3 in.

Seat Height

33.5 in.

**Ground Clearance** 

11 in.

Front Tire

Maxxis DHF 26X2.5

Rear Tire

Maxxis DHF 27.5X2.5 WT

Wheelbase

49.6 in.

Dry Weight

71.6 lbs

#### **SUSPENSION**

Front Suspension

Hydraulic

**Rear Suspension** 

Hydraulic

#### **BRAKE**

| Front | Brake |
|-------|-------|
| Disc  |       |

Rear Brake

Disc

#### **OTHER**

Colors

Black, Red, White

Warranty

6 Months Limited Warranty

Age Limit

16 Years and Older

### **FEATURES**