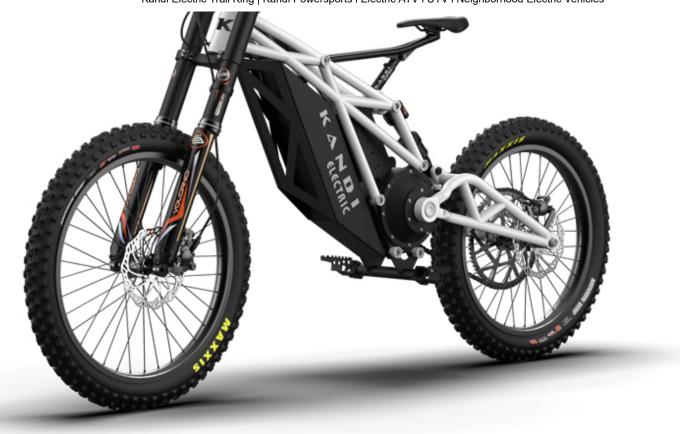

Trail King

\$3,599

STARTING MSRP [1]

DOWNLOAD BROCHURE



# **GALLERY**





















### **SPECIFICATIONS**

#### **ENGINE**

Engine Type

**Electric PMS Motor** 

800 watts

Battery

48V / 20 Ah / Lithium

**Charging Port** 

48V 2 Ah

Top Speed

**30 MPH** 

Estimated Maximum Driving Range

30 Miles

#### **DIMENSION**

Overall Length

75.2 in.

Overall Width

29 in.

Overall Height

43.3 in.

Seat Height

33.5 in.

**Ground Clearance** 

11 in.

Front Tire

Maxxis DHF 26X2.5

Rear Tire

Maxxis DHF 27.5X2.5 WT

Wheelbase

49.6 in.

Dry Weight

71.6 lbs

#### **SUSPENSION**

Front Suspension

Hydraulic

**Rear Suspension** 

Hydraulic

#### **BRAKE**

| Front | Brake |
|-------|-------|
| Disc  |       |

Rear Brake

Disc

#### **OTHER**

Colors

Black, Red, White

Warranty

6 Months Limited Warranty

Age Limit

16 Years and Older

### **FEATURES**







# **