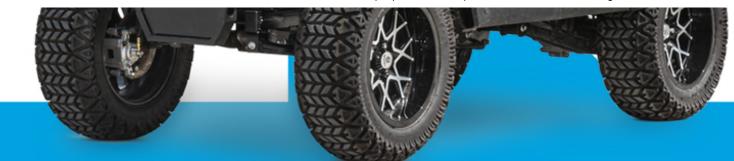

| ooling<br>ir                         |
|--------------------------------------|
| harging Time 120V<br><b>.5 Hours</b> |
| MENSION                              |
| verall Length<br>20 in.              |
| verall Width<br>3 in.                |
| verall Height<br>5.4 in.             |
| eat Height<br>2 in.                  |
| round Clearance<br>.8 in.            |
| ront Tire<br>3 x 10.5-14             |

| Rear Tire                 |  |  |  |
|---------------------------|--|--|--|
| 23 x10.5-14               |  |  |  |
| Wheelbase<br>65.7 in.     |  |  |  |
| Dry Weight<br>1,455 lbs   |  |  |  |
|                           |  |  |  |
| Towing Hitch<br><b>2"</b> |  |  |  |

## **SUSPENSION**

Front Suspension

Independent MacPherson Strut Suspension

**Rear Suspension** 

Swing Arm Straight Axle