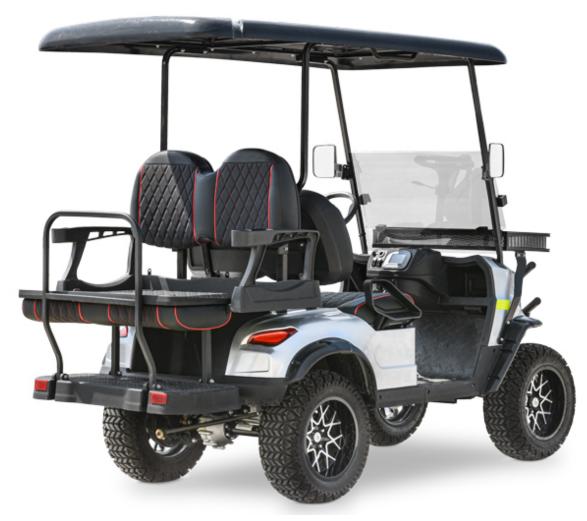

# GOLF CART — Kruiser 4P

**\$9,499** STARTING MSRP [1]

Kandi Electric Golf Cart Kruiser 4 People | Kandi Powersports I Electric ATV I UTV I Neighborhood Electric Vehicles

## **FEATURES**

Kandi Electric Golf Cart Kruiser 4 People | Kandi Powersports I Electric ATV I UTV I Neighborhood Electric Vehicles