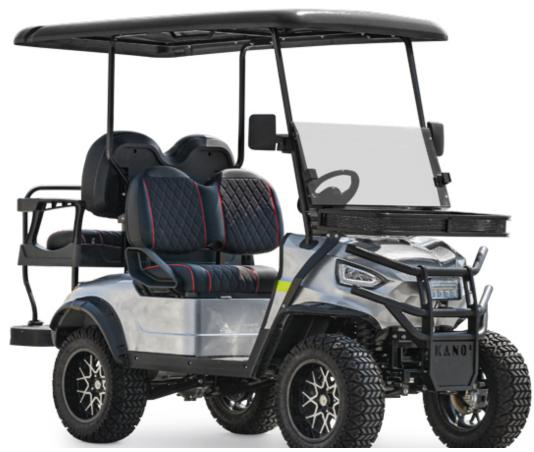

# GOLF CART — Kruiser 4P

**\$9,499** STARTING MSRP [1]

Kandi Electric Golf Cart Kruiser 4 People | Kandi Powersports I Electric ATV I UTV I Neighborhood Electric Vehicles

# **SPECIFICATIONS**

| INGINE                                   |  |
|------------------------------------------|--|
| Engine Type AC Electric Motor            |  |
| Rated Power<br>5,000 watts               |  |
| Battery<br>48V / 6 of 8V Deep Cycle      |  |
| Charging Port<br>120V                    |  |
| Drive<br>RWD                             |  |
| Top Speed<br>25 MPH                      |  |
| Estimated Maximum Driving Range 50 Miles |  |

## **OTHER**

Colors

Blue, Red, Silver, White

Aluminum Wheels

Included

Warranty

12 Months Limited Warranty

Age Limit