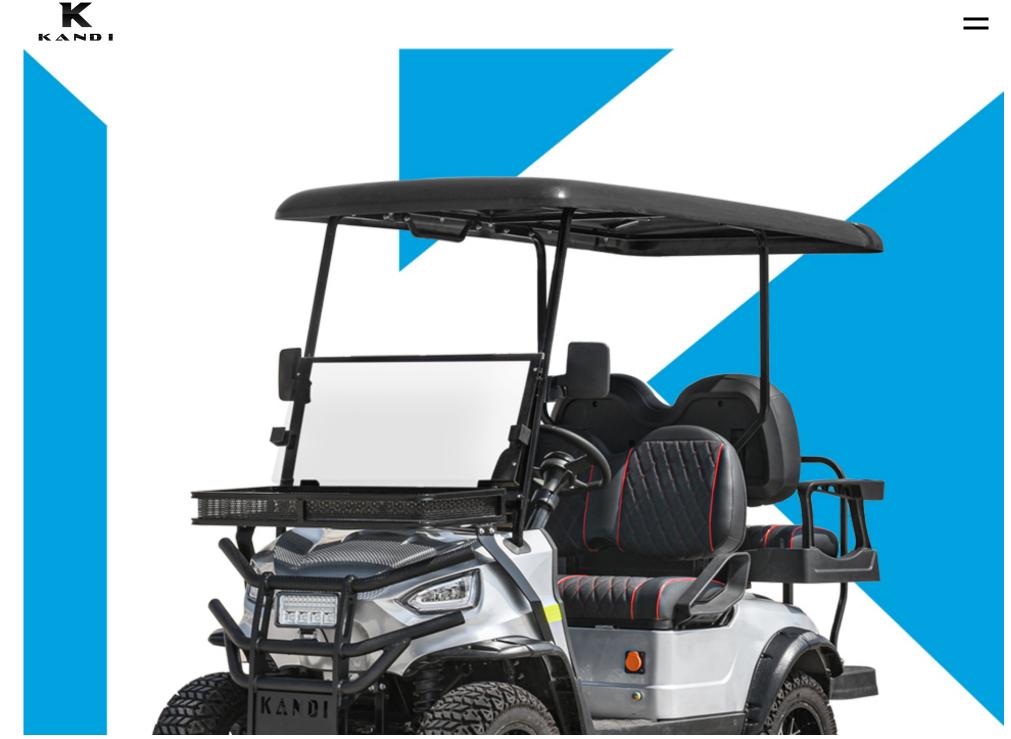

# GOLF CART — Kruiser 4P

**\$9,499** STARTING MSRP [1]

Kandi Electric Golf Cart Kruiser 4 People | Kandi Powersports I Electric ATV I UTV I Neighborhood Electric Vehicles

# **SPECIFICATIONS**

| INGINE                                   |  |
|------------------------------------------|--|
| Engine Type AC Electric Motor            |  |
| Rated Power<br>5,000 watts               |  |
| Battery<br>48V / 6 of 8V Deep Cycle      |  |
| Charging Port<br>120V                    |  |
| Drive<br>RWD                             |  |
| Top Speed<br>25 MPH                      |  |
| Estimated Maximum Driving Range 50 Miles |  |