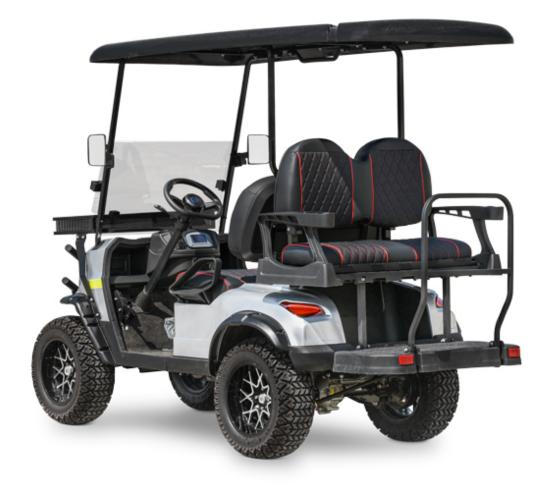

# GOLF CART — Kruiser 4P

**\$9,499** STARTING MSRP [1]

Kandi Electric Golf Cart Kruiser 4 People | Kandi Powersports I Electric ATV I UTV I Neighborhood Electric Vehicles

## **FEATURES**

Kandi Electric Golf Cart Kruiser 4 People | Kandi Powersports I Electric ATV I UTV I Neighborhood Electric Vehicles