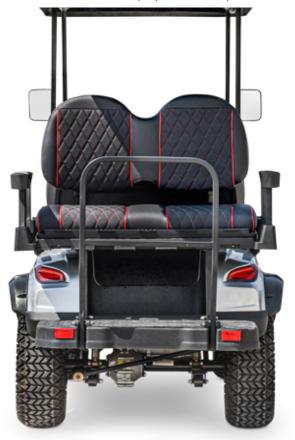

# GOLF CART — Kruiser 4P

**\$9,499** STARTING MSRP [1]

Kandi Electric Golf Cart Kruiser 4 People | Kandi Powersports I Electric ATV I UTV I Neighborhood Electric Vehicles

## BRAKE

Front Brake

Hydraulic Disc

Rear Brake

#### Hydraulic Drum