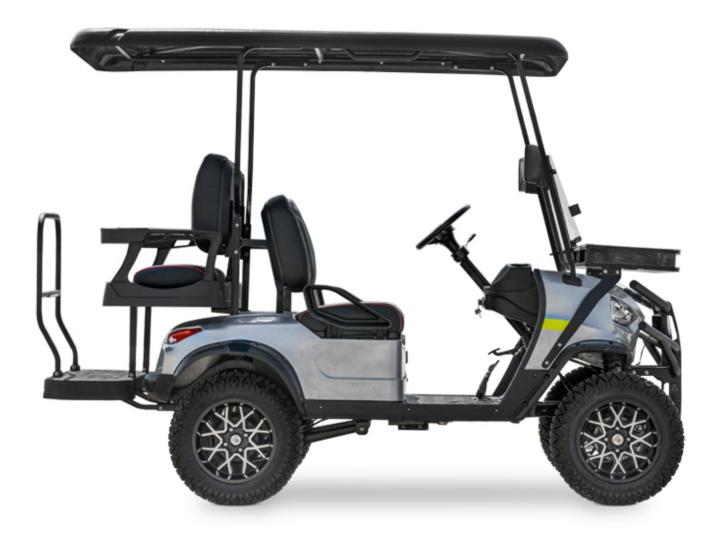

# GOLF CART — Kruiser 4P

**\$9,499** STARTING MSRP [1]

Kandi Electric Golf Cart Kruiser 4 People | Kandi Powersports I Electric ATV I UTV I Neighborhood Electric Vehicles

# **SPECIFICATIONS**

| INGINE                                   |  |
|------------------------------------------|--|
| Engine Type AC Electric Motor            |  |
| Rated Power<br>5,000 watts               |  |
| Battery<br>48V / 6 of 8V Deep Cycle      |  |
| Charging Port<br>120V                    |  |
| Drive<br>RWD                             |  |
| Top Speed<br>25 MPH                      |  |
| Estimated Maximum Driving Range 50 Miles |  |

| ooling<br>ir                         |
|--------------------------------------|
| harging Time 120V<br><b>.5 Hours</b> |
| MENSION                              |
| verall Length<br>20 in.              |
| verall Width<br>3 in.                |
| verall Height<br>5.4 in.             |
| eat Height<br>2 in.                  |
| round Clearance<br>.8 in.            |
| ront Tire<br>3 x 10.5-14             |

| Rear Tire                 |  |  |  |
|---------------------------|--|--|--|
| 23 x10.5-14               |  |  |  |
| Wheelbase<br>65.7 in.     |  |  |  |
| Dry Weight<br>1,455 lbs   |  |  |  |
|                           |  |  |  |
| Towing Hitch<br><b>2"</b> |  |  |  |

## **SUSPENSION**

Front Suspension

Independent MacPherson Strut Suspension

**Rear Suspension** 

Swing Arm Straight Axle