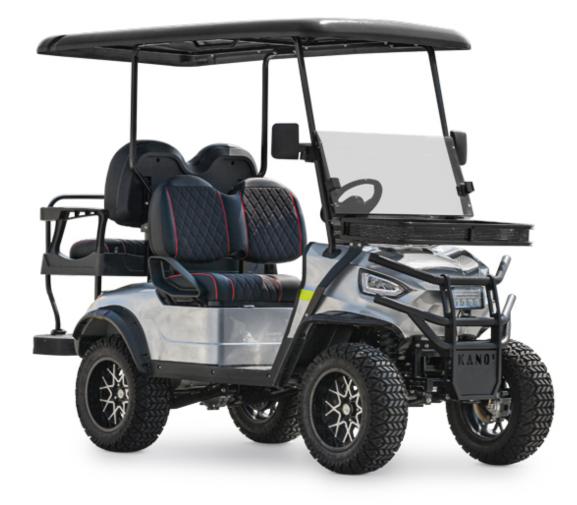

# GOLF CART — Kruiser 4P

**\$9,499** STARTING MSRP [1]

Kandi Electric Golf Cart Kruiser 4 People | Kandi Powersports I Electric ATV I UTV I Neighborhood Electric Vehicles

## **OTHER**

Colors

Blue, Red, Silver, White

Aluminum Wheels

Included

Warranty

12 Months Limited Warranty

Age Limit