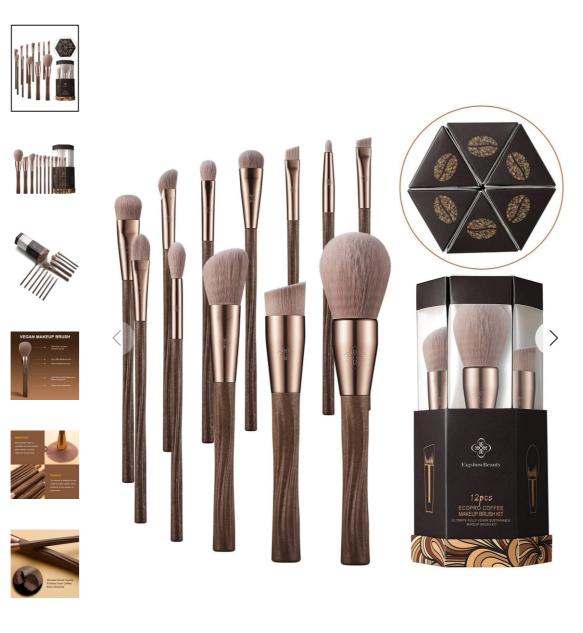

Home / EigshowBeauty 12 PCS Coffee Makeup Brush Kit

Q ⑦ ႙ ♡ ☎ 🖺 Bag (0) US(\$) ✓

PRODUCT INFORMATION SHIPPING & RETURN FAQ