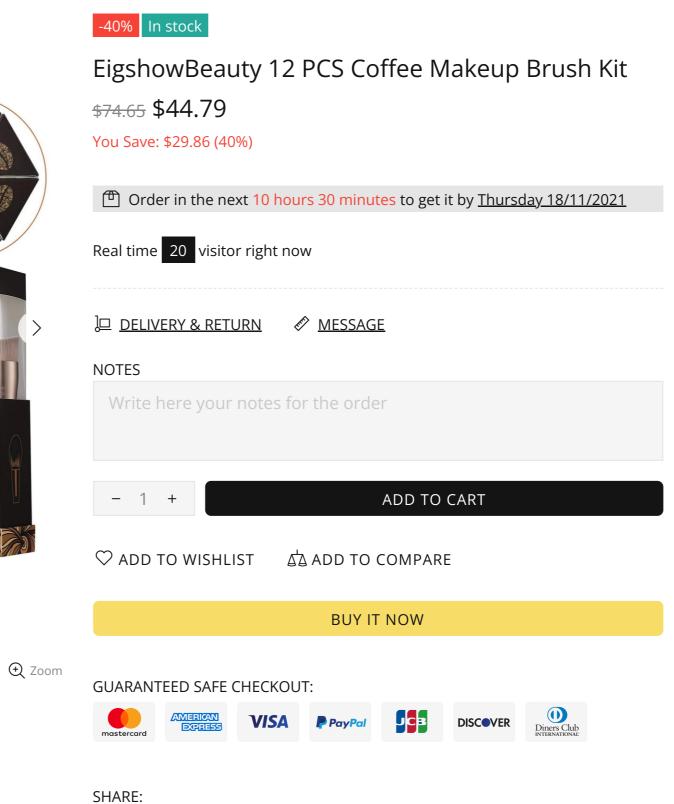

Home / EigshowBeauty 12 PCS Coffee Makeup Brush Kit

Q ⑦ ႙ ♡ ☎ 🖺 Bag (0) US(\$) ✓

PRODUCT INFORMATION SHIPPING & RETURN FAQ