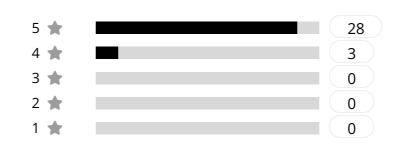

o process your order immediately after it has been submitted, and we are unable to change or cancel an order once it has been placed.

# Do you offer free samples?

We do not offer free samples at this time.









Eigshow Beauty MASTER SERIES - 12 PCS CLASSIC BRUSH KIT - ROSE GOLD

<del>\$170.96</del> \$93.59

BRUSH KIT - LUCKY COFFEE

 $\triangle$   $\Box$ ADD TO CART

**Eigshow Beauty** MAGICIAN SERIES - 18 COMPLETE

<del>\$88.89</del> \$48.89

 $\triangle$   $\Box$ ADD TO CART

**EIGSHOW Beauty** 5-COLOR SERIES - 9 PCS MAKEUP BRUSH KIT WITH A POUCH

<del>\$72.89</del> \$32.79

 $\triangle$   $\Box$ ADD TO CART

Eigshow Beauty JADE SERIES - 11 PCS EYE BRUSH KIT -TOURMALINE BLUE

<del>\$55.53</del> \$24.99

 $\triangle$   $\nabla$ ADD TO CART

## **Customer Reviews**

From 31 reviews



Write A Review

Sort ~

# Sonia Ortega Verified 🛮

## \*\*\*\*

Very good quality brushes! & also Very softGood foundation brushVery good eyeshadow brushes as wellWould recommend buying!

6 month

## JeffryHermann Verified 🔮 \*\*\*\*

I really like these brushes. So fluffy soft and affordable. I love that they come with a cup to place them in. I would recommend this set to anyone who is getting into makeup. It's a great start.

6 month 2

# Syeda Verified 🧇

# \*\*\*\*

I love the quality of these brushes. They are super soft and worth buying.

5 months ago

# Dani Verified 🧇 \*\*\*\*

I love the brushes they applied the makeup so smooth and the blending brushes worked amazing. My favorite brush is the foundation brush.



6 months ago

## JESUS A Verified 🥏

## \*\*\*\*

I am really in