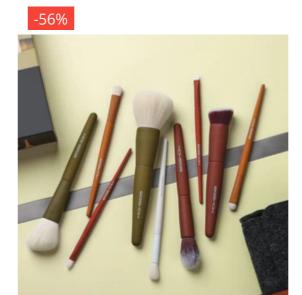

Home / EigshowBeauty 12 PCS Coffee Makeup Brush Kit

Q ⑦ ႙ ♡ ☎ 🖺 Bag (0) US(\$) ✓

PRODUCT INFORMATION SHIPPING & RETURN FAQ