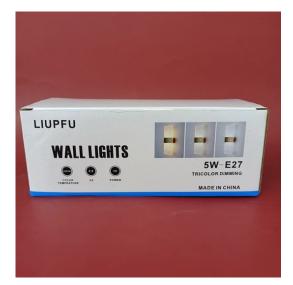

# > LIUPFU Wall lights, Modern Wall Sconce

| LIUPFU      |             |
|-------------|-------------|
| \$15.99 USD |             |
|             |             |
| Quantity    |             |
| 1           |             |
|             |             |
|             | ADD TO CART |
|             | BUY IT NOW  |

## LIUPFU Wall lights, Modern Wall Sconce, Wall Lamp Cool White Acrylic Material Hardwired Wall Mounted Wall Lights

- Comfortable Color Temperature About 4000 K(cool white), 5W Cool White light best for living room, bedroom, staircase, balcony, bar kitchen, nursery, study, office, restaurants, hotels, shop, cafe, etc.
- High Quality The whole lamp is made of acrylic and pure aluminum, Outward appearance looks more Fantastic and Advanced. 5W High Brightness LEDS and the life of the wall light up to 30000 hours.
- Energy Saving Design This will not only help you join in the environmental protection but also help you save on electricity bills.
- Easy to Install Hardwired and surface mounting, using screws to fix, not difficult to install, but suggest to install by a license electrician.
- · What you get If you have any problem, please feel free to contact with us.

## **Product Description**

The wall light is made of acrylic and pure aluminum. When you turn on the wall light, it will be very fantastic and beautiful. The wall light will be very elegant when you turn it off. It is not only a light fxture for your home but also the decoration to your house. The light will not be glare, in the contrast, the light is enough to light up you room and very comfortable because of the high quality LEDs.