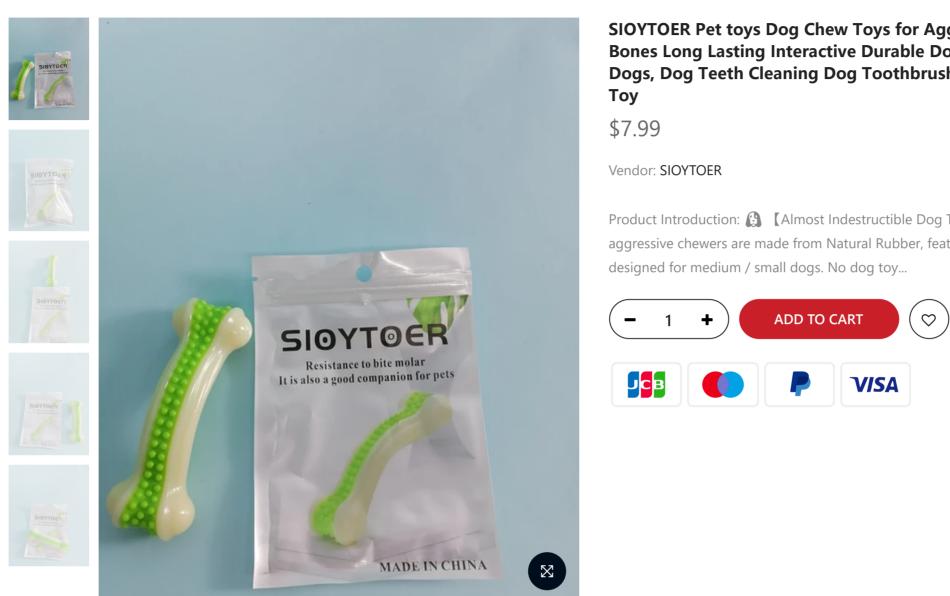

## **Product Introduction:**

Almost Indestructible Dog Toys These durable dog toys for aggressive chewers are made from Natural Rubber, feature Non-toxic & Eco-friendly, designed for medium / small dogs. No dog toy is truly indestructible, while this one comes very close.

Chew and Clean Dog Toys Bone chew toy can be in full contact with the dog's teeth, which not only can achieve the effect of molar teeth cleaning, but also enhance the muscle development of the dog's jaw. Your love dogs can also play with family or partners to increase interactivity and fun.