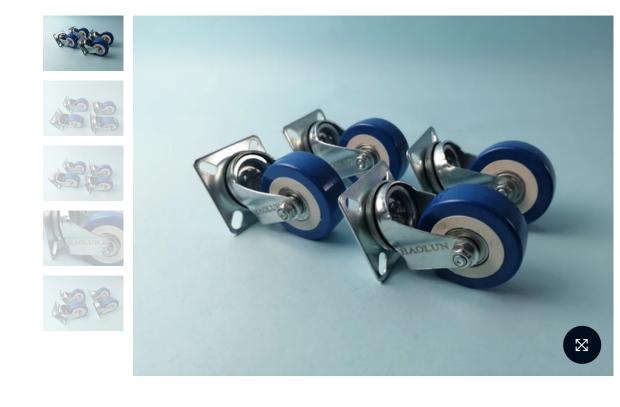

HAOLUN Plastic casters Swivel Caster Wheels Heavy Duty Threaded Stem Casters Set of 4 Premium Polyurethane Wheels PU Load Bearing 800 Lbs Anti-wear Smooth Casters, Blue for Furniture, Cart, Workbench, Trolley

## **Product Introduction:**

MATERIALS - Premium Polyurethane / Steel.

UNIVERSAL - Perfect casters replacement for your wire rack shelving units. Also It can make your workbench, freezer, grill, fire pit, cooler, washer, dryer, grinder/ drill press stand, compressoror

any other gadget you need move easily and roll smoothly, which save your labor and time.

INSTANT MOBILITY - The set of 4 threaded caster with a wrench is ideal as a replacement for carts, furniture, dolly, workbench, trolley, barbeque grills, shelving units, etc.

360 DEGREE ROTATION SWIVEL CASTERS - Easy to transform to any directions that you want, and spend little strength to move on.

TWIN WHEEL DESIGN - Two wheels make the force more uniform, the casters will be more stable and durable. Get smooth rolling and full swivel action.

SAFE FOR ALL FLOORS - Our casters safely glide on all floors including hardwood, laminate, tile vinyl, stone, marble, concrete, carpet, rug and bamboo flooring, no scratch and mark on any

surface, no mats needed anymore, and stop damaging your expensive floors with plastic desk chair casters.