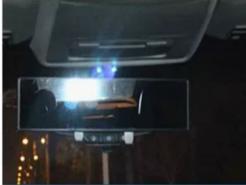

#### **Anti-glare and Anti-shake:**

305mm Blue Mirror Anti-glare Helps you to increase visibility and eliminate blind spots in the day or at night when turning or change lanes.

# ANTI DAZZLING