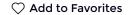

#### **WIDE ABGLE VISION:**

Convex face mirror design good to provide the wider angle vision and has no trouble seeing the panoramic of the car.

#### **SIZE:**

 $12\ x\ 3$  inch (305 x 72 mm). Fit the 50-95 mm original baby mirror. Suitable for most car, truck, SUV and so

on.

#### **Easy to install & disassemble.**

With adjustable buckle, only need to clip on the original mirror and adjust it to conform to you car.

WIDE FIELD OF VISION