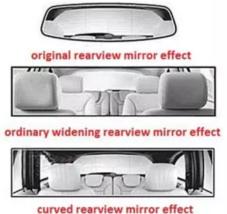

#### **WIDE ABGLE VISION:**

Convex face mirror design good to provide the wider angle vision and has no trouble seeing the panoramic of the car.