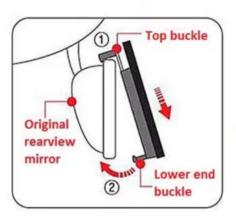

#### **Easy to install & disassemble.**

With adjustable buckle, only need to clip on the original mirror and adjust it to conform to you car.

WIDE FIELD OF VISION