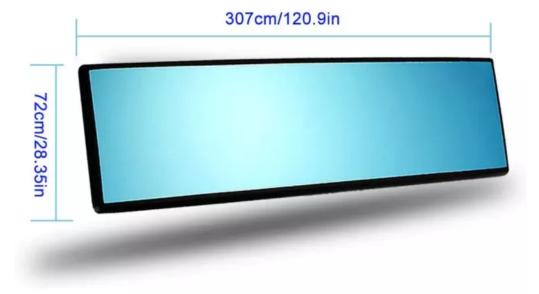

#### **SIZE:**

 $12\ x\ 3$  inch (305 x 72 mm). Fit the 50-95 mm original baby mirror. Suitable for most car, truck, SUV and so

on.