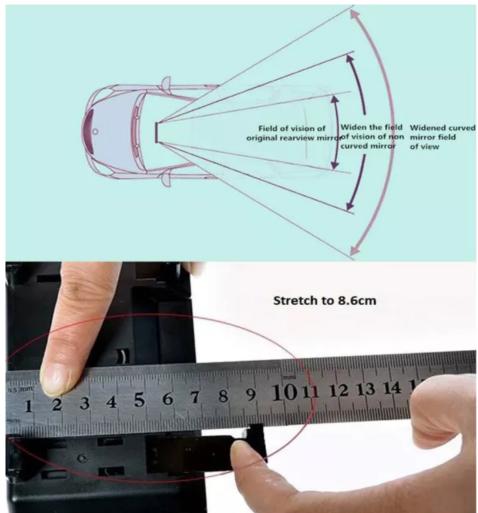

#### **© CLEAR IMAGES:**

Interior rear view mirror is made of especial glass, good to reflect natural, clear & real images. Prevent overlapped, distorted images and won't cause reflection when driving.

#### **Anti-glare and Anti-shake:**

305mm Blue Mirror Anti-glare Helps you to increase visibility and eliminate blind spots in the day or at night when turning or change lanes.