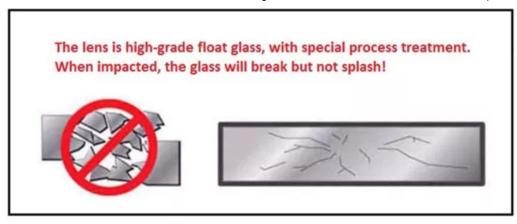

#### **© CLEAR IMAGES:**

Interior rear view mirror is made of especial glass, good to reflect natural, clear & real images. Prevent overlapped, distorted images and won't cause reflection when driving.