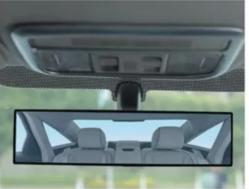

#### **© CLEAR IMAGES:**

Interior rear view mirror is made of especial glass, good to reflect natural, clear & real images. Prevent overlapped, distorted images and won't cause reflection when driving.

#### **WIDE ABGLE VISION:**

Convex face mirror design good to provide the wider angle vision and has no trouble seeing the panoramic of the car.

#### **Easy to install & disassemble.**

With adjustable buckle, only need to clip on the original mirror and adjust it to conform to you car.

WIDE FIELD OF VISION