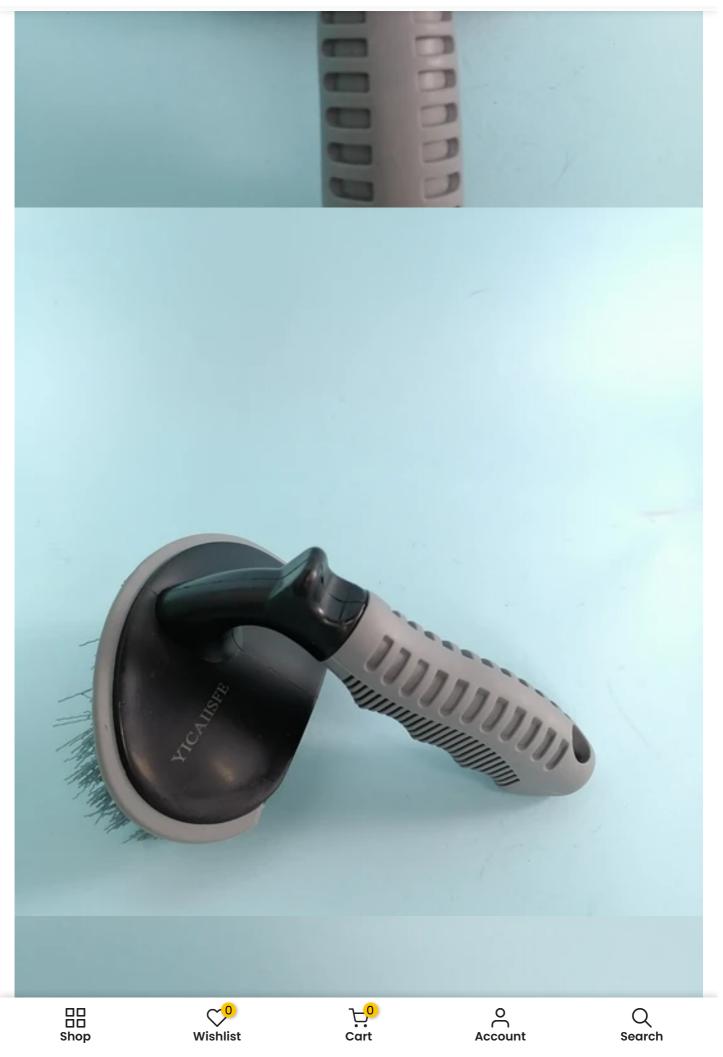

## **Product Introduction:**

Non-slip comfort grip

Protective rubberized bumper

Soft, gentle bristles reach tight spots

Ideal for cleaning wheels, fenders, and bumpers

Easy to USE: Just only need our car cleaning tire brush and a bucket water & soap. Makes cleaning your Wheels and Rims a breeze. Great for the Wheel Well also. Easy to maneuver even in tight places this brush can return your Wheels and Rims to their original luster! Short Handle Tire Brush: Feathered ends of bristles deliver safe and gentle cleaning, heavy duty non slip handle for the perfect grip.

How To Restore Bristle: To soak the wheel brush in hot water for 2–5 minute and rub the bristle, then hang to dry to restore the brush's original shape.

MULTI-PURPOSE USE: Cars, Trucks, Motorcycles, Bicycles, RVs, Boats, Wheels, tire, Rims, Spokes, Grills, Engine Bays, Exhaust Tips, Bumpers, inner fender, undercarriage, Vents and much more.