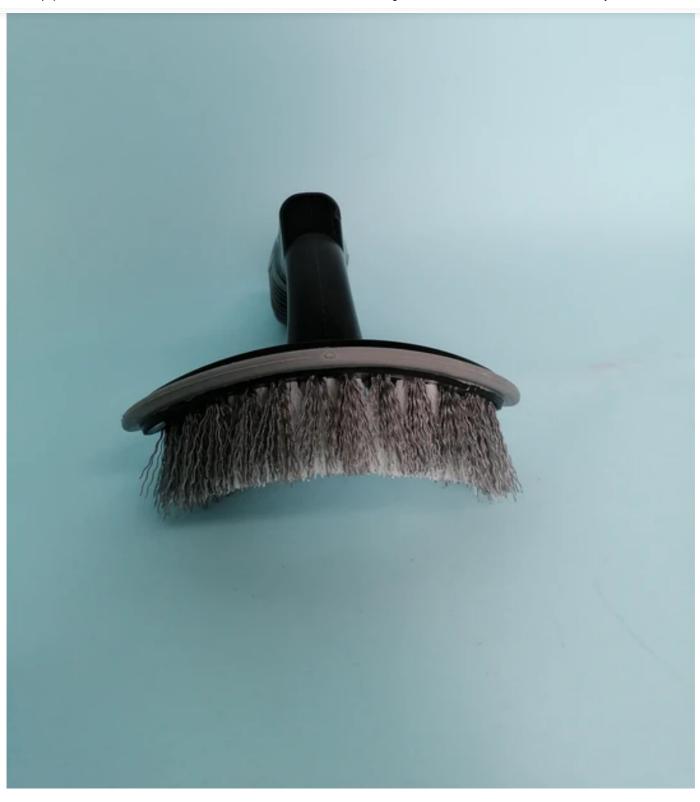

## **Product Introduction:**

Non-slip comfort grip

Protective rubberized bumper

Soft, gentle bristles reach tight spots

Ideal for cleaning wheels, fenders, and bumpers

Easy to USE: Just only need our car cleaning tire brush and a bucket water & soap. Makes cleaning your Wheels and Rims a breeze. Great for the Wheel Well also. Easy to maneuver even in tight places this brush can return your Wheels and Rims to their original luster! Short Handle Tire Brush: Feathered ends of bristles deliver safe and gentle cleaning, heavy duty non slip handle for the perfect grip.

How To Restore Bristle: To soak the wheel brush in hot water for 2–5 minute and rub the bristle, then hang to dry to restore the brush's original shape.

MULTI-PURPOSE USE: Cars, Trucks, Motorcycles, Bicycles, RVs, Boats, Wheels, tire, Rims, Spokes, Grills, Engine Bays, Exhaust Tips, Bumpers, inner fender, undercarriage, Vents and much more.