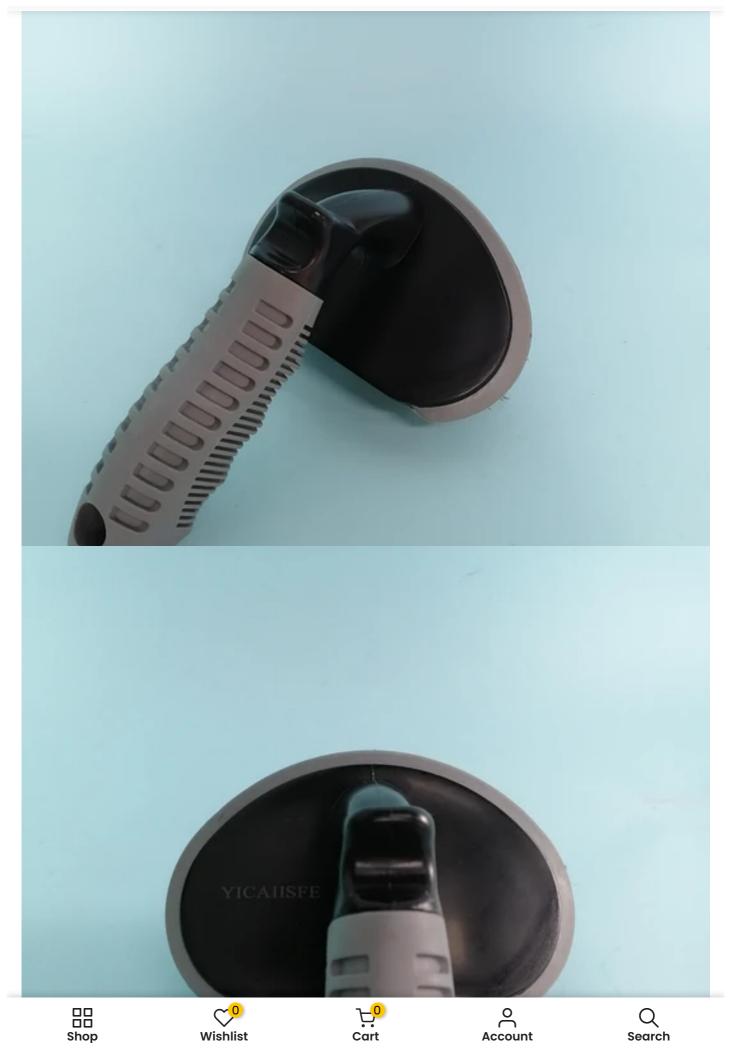

## **Product Introduction:**

Non-slip comfort grip

Protective rubberized bumper

Soft, gentle bristles reach tight spots

Ideal for cleaning wheels, fenders, and bumpers

Easy to USE: Just only need our car cleaning tire brush and a bucket water & soap. Makes cleaning your Wheels and Rims a breeze. Great for the Wheel Well also. Easy to maneuver even in tight places this brush can return your Wheels and Rims to their original luster! Short Handle Tire Brush: Feathered ends of bristles deliver safe and gentle cleaning, heavy duty non slip handle for the perfect grip.