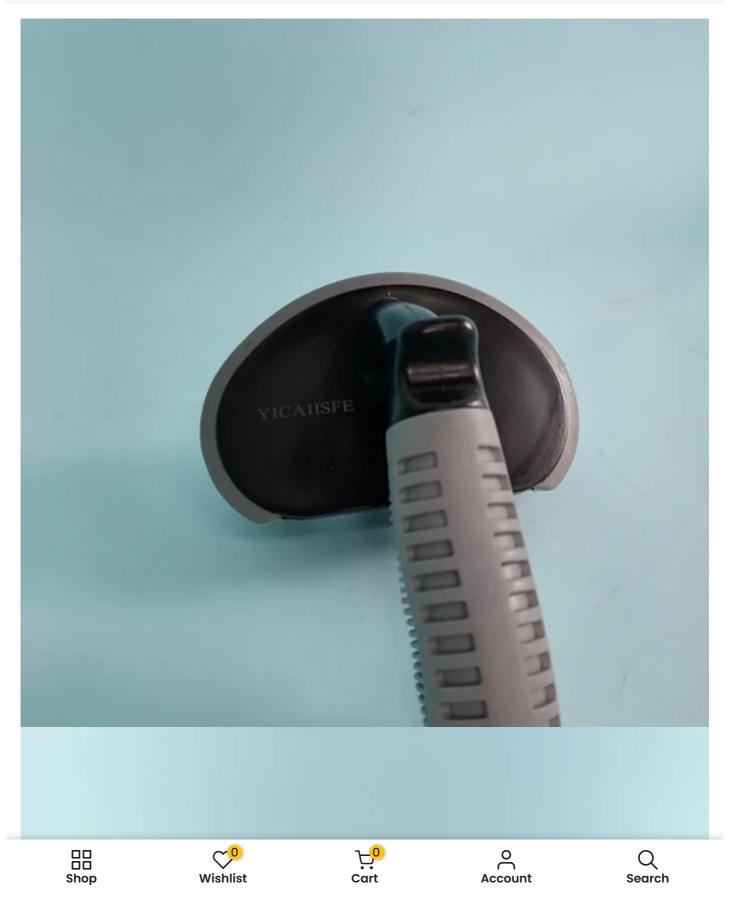

## **Product Introduction:**

Non-slip comfort grip

Protective rubberized bumper

Soft, gentle bristles reach tight spots

Ideal for cleaning wheels, fenders, and bumpers

Easy to USE: Just only need our car cleaning tire brush and a bucket water & soap. Makes cleaning your Wheels and Rims a breeze. Great for the Wheel Well also. Easy to maneuver even in tight places this brush can return your Wheels and Rims to their original luster! Short Handle Tire Brush: Feathered ends of bristles deliver safe and gentle cleaning, heavy duty non slip handle for the perfect grip.