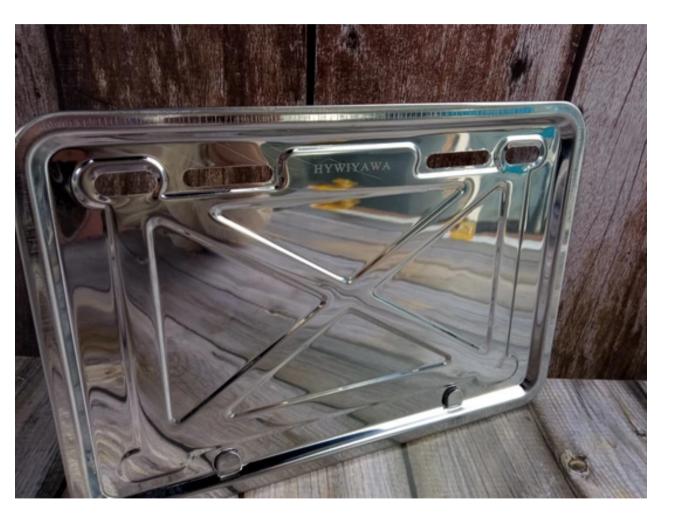

Home > HYWIYAWA License Plate Frames Silver License Plate Cover Bling Suit Stainless Steel License Plate Durable Car Tag Holder Backing Reinforce Bracket

# HYWIYAWA License Plate Frames Silver License Plate Cover Bling Suit Stainless Steel License Plate Durable Car Tag Holder Backing Reinforce Bracket

\$16.99

Product Introduction: ✓ Heavy-gauge, Stainless Steel Car Tag Holder/Bracket for license plate.✓ Reinforces plate, reduces vibration or bending during car wash. Eliminates... Read more

## **Product Introduction**:

✓ Heavy-gauge, Stainless Steel Car Tag Holder/Bracket for license plate.

✓ Reinforces plate, reduces vibration or bending during car wash. Eliminates plate from scratching paint.

✓ Industrial-grade premium quality Stainless Steel. Resistant to rust and deformation.

✓ 100% STREET LEGAL - ZERO license plate obstruction. ZERO sticker obstruction. Drive safe and don't get stopped by the police. One-piece license plate frame and mounting bracket/holder. Car wash worry free! The size of the license plate frame fits for all U.S. license plates.