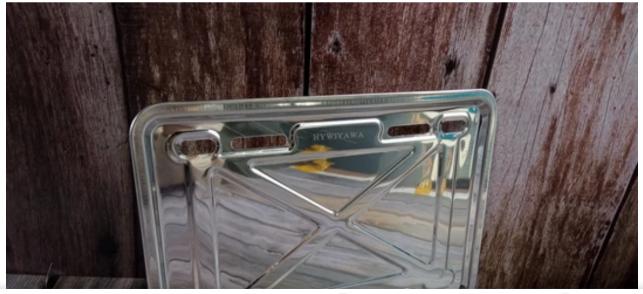

# HYWIYAWA License Plate Frames Silver License Plate Cover Bling Suit Stainless Steel License Plate Durable Car Tag Holder Backing Reinforce Bracket

\$16.99

Product Introduction: ✓ Heavy-gauge, Stainless Steel Car Tag Holder/Bracket for license plate.✓ Reinforces plate, reduces vibration or bending during car wash. Eliminates... Read more

## **Product Introduction**:

✓ Heavy-gauge, Stainless Steel Car Tag Holder/Bracket for license plate.

✓ Reinforces plate, reduces vibration or bending during car wash. Eliminates plate from scratching paint.

✓ Industrial-grade premium quality Stainless Steel. Resistant to rust and deformation.

✓ 100% STREET LEGAL - ZERO license plate obstruction. ZERO sticker obstruction. Drive safe and don't get stopped by the police. One-piece license plate frame and mounting bracket/holder. Car wash worry free! The size of the license plate frame fits for all U.S. license plates.