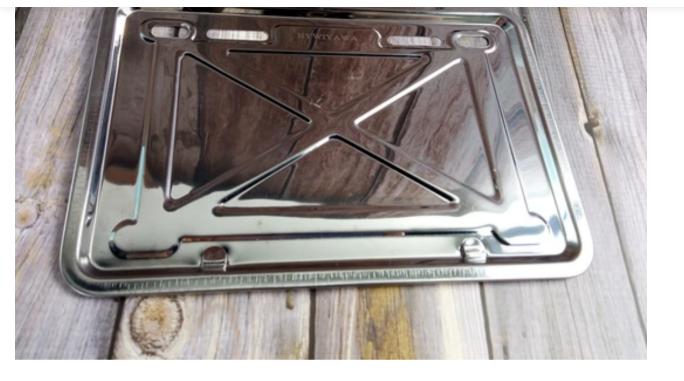

# HYWIYAWA License Plate Frames Silver License Plate Cover Bling Suit Stainless Steel License Plate Durable Car Tag Holder Backing Reinforce Bracket

\$16.99

Product Introduction: ✓ Heavy-gauge, Stainless Steel Car Tag Holder/Bracket for license plate.✓ Reinforces plate, reduces vibration or bending during car wash. Eliminates... Read more

## **Product Introduction**:

✓ Heavy-gauge, Stainless Steel Car Tag Holder/Bracket for license plate.

✓ Reinforces plate, reduces vibration or bending during car wash. Eliminates plate from scratching paint.

✓ Industrial-grade premium quality Stainless Steel. Resistant to rust and deformation.

✓ 100% STREET LEGAL - ZERO license plate obstruction. ZERO sticker obstruction. Drive safe and don't get stopped by the police. One-piece license plate frame and mounting bracket/holder. Car wash worry free! The size of the license plate frame fits for all U.S. license plates.