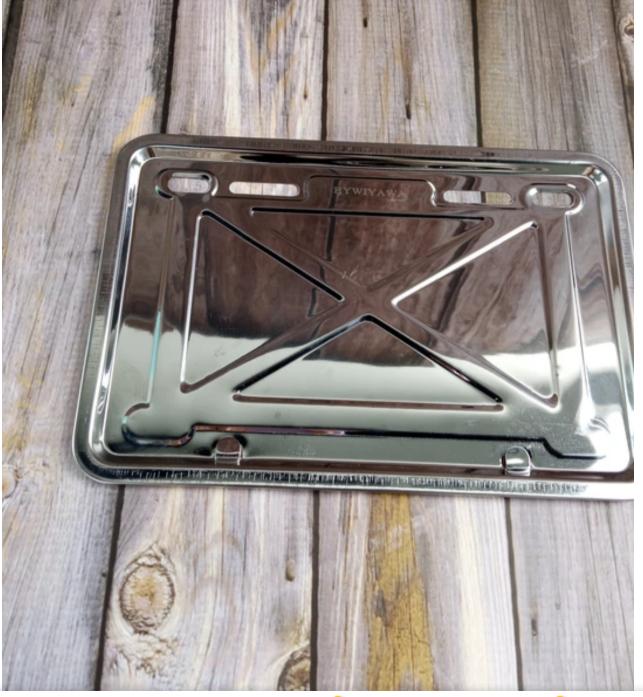

# HYWIYAWA License Plate Frames Silver License Plate Cover Bling Suit Stainless Steel License Plate Durable Car Tag Holder Backing Reinforce Bracket

\$16.99

Product Introduction: ✓ Heavy-gauge, Stainless Steel Car Tag Holder/Bracket for license plate.✓ Reinforces plate, reduces vibration or bending during car wash. Eliminates... Read more

## **Product Introduction**:

✓ Heavy-gauge, Stainless Steel Car Tag Holder/Bracket for license plate.

✓ Reinforces plate, reduces vibration or bending during car wash. Eliminates plate from scratching paint.

✓ Industrial-grade premium quality Stainless Steel. Resistant to rust and deformation.

✓ 100% STREET LEGAL - ZERO license plate obstruction. ZERO sticker obstruction. Drive safe and don't get stopped by the police. One-piece license plate frame and mounting bracket/holder. Car wash worry free! The size of the license plate frame fits for all U.S. license plates.