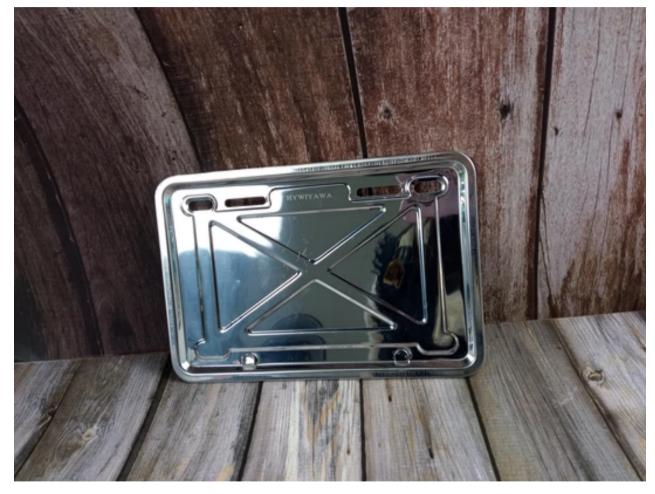

# HYWIYAWA License Plate Frames Silver License Plate Cover Bling Suit Stainless Steel License Plate Durable Car Tag Holder Backing Reinforce Bracket

\$16.99

Product Introduction: ✓ Heavy-gauge, Stainless Steel Car Tag Holder/Bracket for license plate.✓ Reinforces plate, reduces vibration or bending during car wash. Eliminates... Read more

## **Product Introduction**:

✓ Heavy-gauge, Stainless Steel Car Tag Holder/Bracket for license plate.

✓ Reinforces plate, reduces vibration or bending during car wash. Eliminates plate from scratching paint.

✓ Industrial-grade premium quality Stainless Steel. Resistant to rust and deformation.

✓ 100% STREET LEGAL - ZERO license plate obstruction. ZERO sticker obstruction. Drive safe and don't get stopped by the police. One-piece license plate frame and mounting bracket/holder. Car wash worry free! The size of the license plate frame fits for all U.S. license plates.