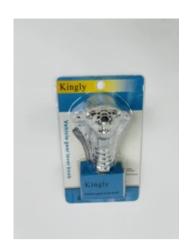

## Shop By Department

Kingly gear lever knobs for vehicles, universal gear shift knob, snake gear lever knob \$14.99

## Quantity

1

ADD TO CART

Buy with **Pay**Pal

More payment options

- Kingly gear lever knob made of high quality ABS plastic material, More comfortable to touch.
- · Francamic decian and philosophy make it easier for you to manipulate your car

• Snake eye color: Blue, 3 mode flash light.