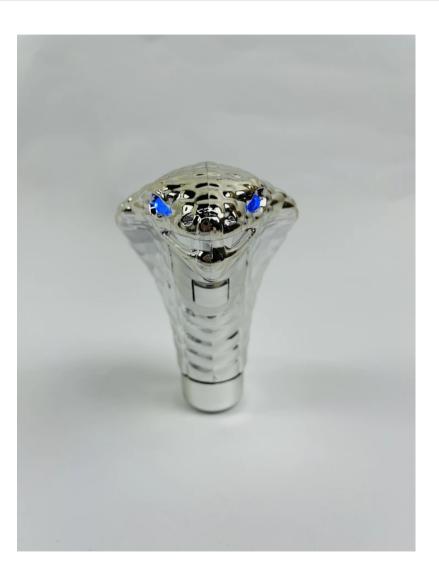

## Shop By Department

Kingly gear lever knobs for vehicles, universal gear shift knob, snake gear lever knob \$14.99

## Quantity

1

ADD TO CART

Buy with **Pay**Pal

More payment options

- Kingly gear lever knob made of high quality ABS plastic material, More comfortable to touch.
- · Francamic decian and philosophy make it easier for you to manipulate your car

• Snake eye color: Blue, 3 mode flash light.