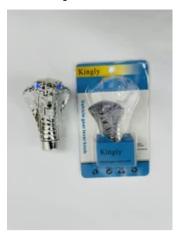

## Shop By Department

Kingly gear lever knobs for vehicles, universal gear shift knob, snake gear lever knob \$14.99

## Quantity

1

ADD TO CART

Buy with **Pay**Pal

More payment options

- Kingly gear lever knob made of high quality ABS plastic material, More comfortable to touch.
- · Francamic decian and philosophy make it easier for you to manipulate your car

## **Product information**

**Brand** Kingly

**Item Weight** 5.3 ounces

**Package Dimensions** 7 x 5 x 3 inches **Date First Available** October 01, 2021

y TWEET