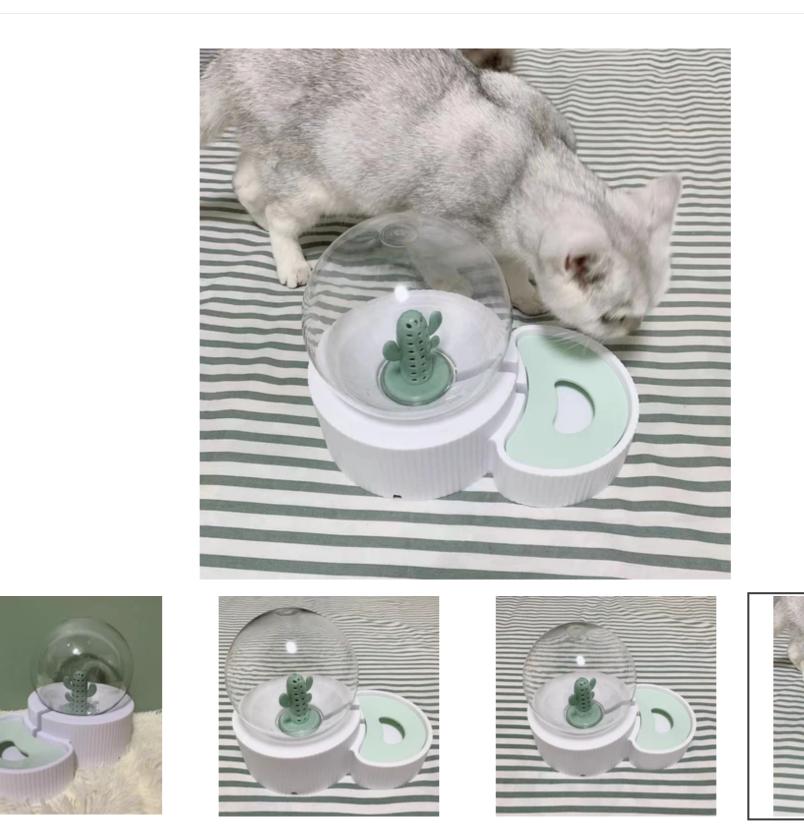

### • PREMIUM QUALITY: The pet drinking bowl's base is made of PP. The water bottle is made of transparent PET to ensure the durability of the product.

- CONVENIENT: With its transparent bottle, you can easily see if the pet drinking bowl is running out of water.
- LARGE CAPACITY: Nipoo pet drinking bowls can fill up to 1.8 liters. Large enough to feed your pet while you're out of town.
- NON-SLIP BOTTOM: It also has a non-slip rubber at the bottom to avoid dispenser from sliding or moving while your pet is drinking.
- EASY TO CLEAN: Nipoo pet drinking bowl parts are removable which allows you to clean every part of it easily and effectively.

**Product information** 

Brand Nipoo Item Weight 1.02 Pounds Package Dimensions 7.2 x 4 x 6 Inches Date First Available October 10, 2021