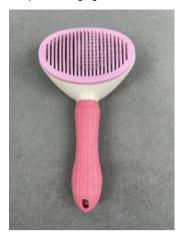

## Shop By Department

USHIYE pet brush, self cleaning brush, pet massaging tool suitable for pets with long or short hair

\$6.99

Quantity

1

ADD TO CART

BUY IT NOW

- The shedding brushes with round beads can do massage for your pets and prevent scratching your pet's skin. The design of stainless steel needles with a 60-degree bend and some elasticity is good for preventing skin disease and increasing blood circulation.
- You just have to Simply push the button and the hair will be super simple removed from the brush. Furthermore, our pet brush is washable, which can keep the brush hygienic.
- Our pet brush designed with a hanging hole. When you do not need to use the pet brush, you can hang it to save space for you.
- Grooming pets can strengthen communication and further the bond between you and your pets. Our brush is suitable for all breeds and coat types.