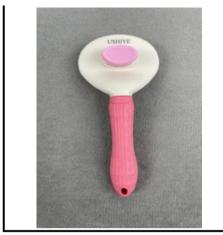

## Shop By Department

USHIYE pet brush, self cleaning brush, pet massaging tool suitable for pets with long or short hair

\$6.99

Quantity

1

ADD TO CART

BUY IT NOW

- The shedding brushes with round beads can do massage for your pets and prevent scratching your pet's skin. The design of stainless steel needles with a 60-degree bend and some elasticity is good for preventing skin disease and increasing blood circulation.
- You just have to Simply push the button and the hair will be super simple removed from the brush. Furthermore, our pet brush is washable, which can keep the brush hygienic.
- Our pet brush designed with a hanging hole. When you do not need to use the pet brush, you can hang it to save space for you.
- Grooming pets can strengthen communication and further the bond between you and your pets. Our brush is suitable for all breeds and coat types.