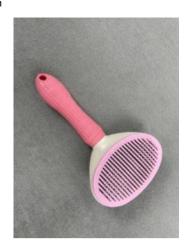

## Shop By Department

USHIYE pet brush, self cleaning brush, pet massaging tool suitable for pets with long or short hair

\$6.99

Quantity

1

ADD TO CART

BUY IT NOW

- The shedding brushes with round beads can do massage for your pets and prevent scratching your pet's skin. The design of stainless steel needles with a 60-degree bend and some elasticity is good for preventing skin disease and increasing blood circulation.
- You just have to Simply push the button and the hair will be super simple removed from the brush. Furthermore, our pet brush is washable, which can keep the brush hygienic.
- Our pet brush designed with a hanging hole. When you do not need to use the pet brush, you can hang it to save space for you.
- Grooming pets can strengthen communication and further the bond between you and your pets. Our brush is suitable for all breeds and coat types.