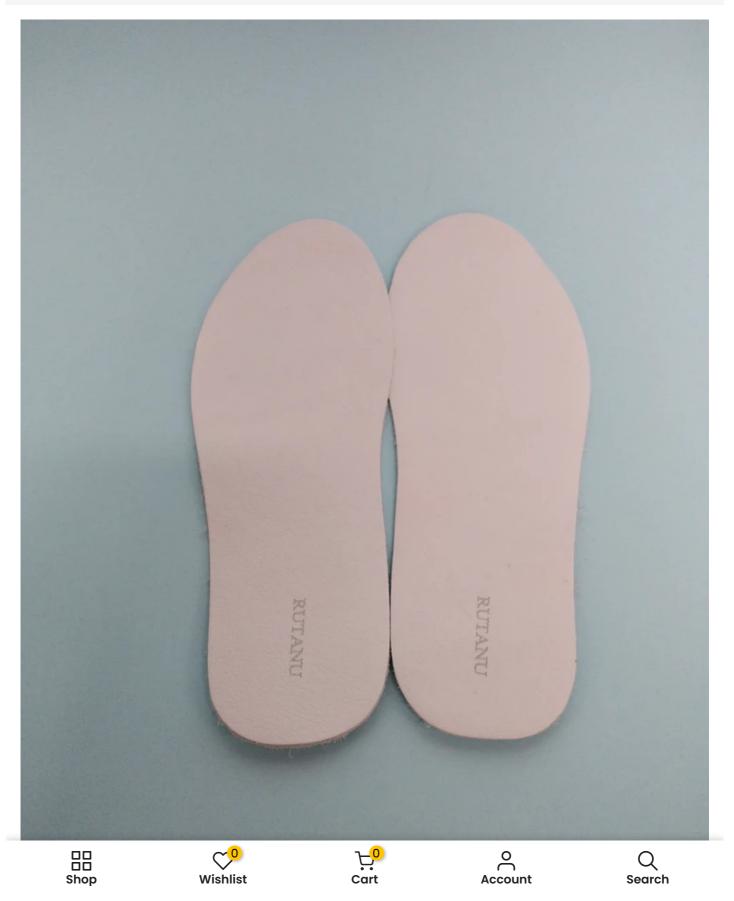

## Description

Product Introduction:

Full Length Insoles, Neutral Arch Support, Maximum Cushioning, High Activity for Moderate Support.

White Insoles are Ideal for Pain Associated with Plantar Fasciitis, Mild to Moderate Pronation, Achilles Tendonitis, Shin Splints and other Foot, Ankle, Knee, Hip & Back Pain.

Insoles are Full Length Insoles with Built-In Neutral Arch Support and Dual-Layer Cushioning are the Perfect Balance of Comfort and Support. Adding Stability and Motion Control to Limit Excess Stress on Feet, Ankles, Joints, and Tendons.

Neutral Arch Insoles are Made to Fit Sized, Meaning No Trimming, You Order Your Shoe Size. Inserts are Movable From Shoe to Shoe if Necessary and Can be Worn in a Variety of Shoe Types.

Walking/Running, Work and Some Casual and Dress Shoes. Please Note First Time or Orthotic Insole Users May Need a Transition Period of Wearing Insoles Only a Few Hours a Day Until Feet are Accustomed to All Day Support and Stability