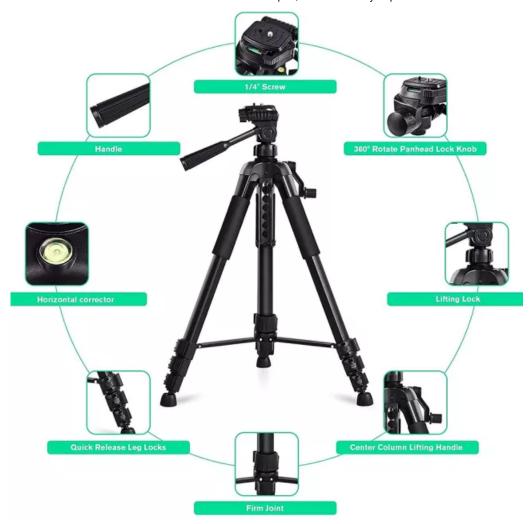

- ♣ Universal Tripod Stand Mount: Quick release plate with 1/4" screw mount for fast device connection. Compatible with most digital cameras, laser levels, projector, ring light, Canon Nikon Sony DSLR cameras, camcorders, binocular, telescopes, rangefinder, etc
- ♣ 3-Way Swivel Adjustable Shooting Tripod: 4 section legs height adjustment buckle, center column with lifting handle, the extend height from 22" to 62". Equipped with a stable 3 way head, you can control any movement of the head, pan, tilt and rotation, meet any height and angle you need
- ★ Level Bubble Plate: The 2 built-in bubble view levels plate can help you adjust the angle and accuracy, easy way to keep the camera at any angle

horizontally and vertically

- ♣ Premium Quality: Made of aluminum alloy with solid and durable construction, the quick snap leg flip locks design e-enforces strength and stability of the tripod, giving a more convenient leg handling
- ♣ Portable Lightweight Travel Tripod : Net weight only 2.9lbs makes it a portable and practical piece of equipment. Package including a carrying bag, perfect for travel and transport.