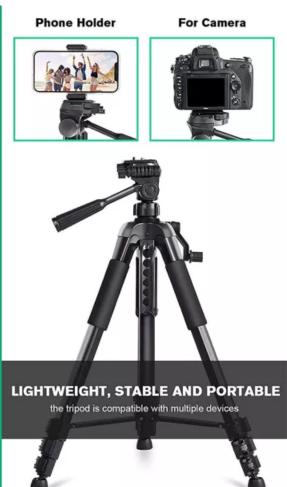

- ♣ Universal Tripod Stand Mount: Quick release plate with 1/4" screw mount for fast device connection. Compatible with most digital cameras, laser levels, projector, ring light, Canon Nikon Sony DSLR cameras, camcorders, binocular, telescopes, rangefinder, etc
- ♣ 3-Way Swivel Adjustable Shooting Tripod: 4 section legs height adjustment buckle, center column with lifting handle, the extend height from 22" to 62". Equipped with a stable 3 way head, you can control any movement of the head, pan, tilt and rotation, meet any height and angle you need
- ★ Level Bubble Plate: The 2 built-in bubble view levels plate can help you adjust the angle and accuracy, easy way to keep the camera at any angle