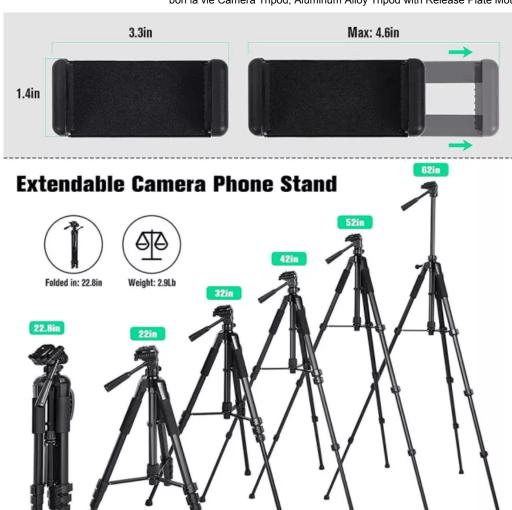

## **Product Description**

Manufacturer:bon la vie
Date First Available:September 19,2021
Compatible Devices:DSLR
Material:Aluminum
Color:Black
Maximum Height:55 Centimeters
Item Weight:2.9 Pounds
Number of leg sections:4

- ♣ Universal Tripod Stand Mount: Quick release plate with 1/4" screw mount for fast device connection. Compatible with most digital cameras, laser levels, projector, ring light, Canon Nikon Sony DSLR cameras, camcorders, binocular, telescopes, rangefinder, etc
- ♣ 3-Way Swivel Adjustable Shooting Tripod: 4 section legs height adjustment buckle, center column with lifting handle, the extend height from 22" to 62". Equipped with a stable 3 way head, you can control any movement of the head, pan, tilt and rotation, meet any height and angle you need
- ★ Level Bubble Plate: The 2 built-in bubble view levels plate can help you adjust the angle and accuracy, easy way to keep the camera at any angle

horizontally and vertically

- ♣ Premium Quality: Made of aluminum alloy with solid and durable construction, the quick snap leg flip locks design e-enforces strength and stability of the tripod, giving a more convenient leg handling
- ♣ Portable Lightweight Travel Tripod : Net weight only 2.9lbs makes it a portable and practical piece of equipment. Package including a carrying bag, perfect for travel and transport.