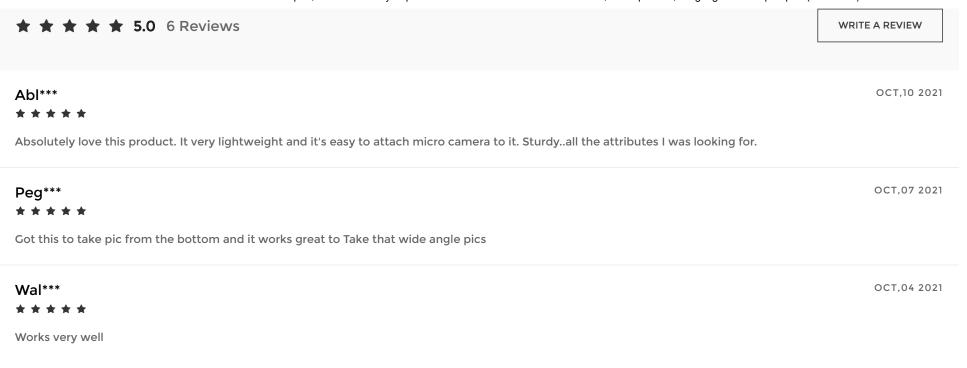

control any movement of the head, pan, tilt and rotation, meet any height and angle you need
- ★ Level Bubble Plate: The 2 built-in bubble view levels plate can help you adjust the angle and accuracy, easy way to keep the camera at any angle



horizontally and vertically

- ♣ Premium Quality: Made of aluminum alloy with solid and durable construction, the quick snap leg flip locks design e-enforces strength and stability of the tripod, giving a more convenient leg handling
- ♣ Portable Lightweight Travel Tripod : Net weight only 2.9lbs makes it a portable and practical piece of equipment. Package including a carrying bag, perfect for travel and transport.

## Packing List

Camera Tripod \* 1

Phone Mount \* 1

1/4" to 3/8" Screw \* 1

Carry Bag \* 1













## **CUSTOMER REVIEWS**



## **RECOMMENDED FOR YOU**