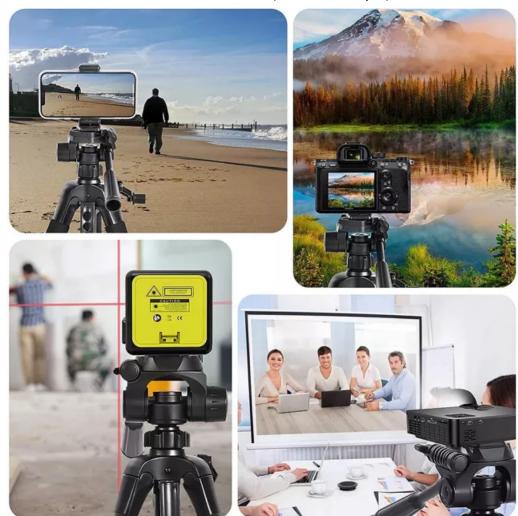

- ♣ Universal Tripod Stand Mount: Quick release plate with 1/4" screw mount for fast device connection. Compatible with most digital cameras, laser levels, projector, ring light, Canon Nikon Sony DSLR cameras, camcorders, binocular, telescopes, rangefinder, etc
- ♣ 3-Way Swivel Adjustable Shooting Tripod: 4 section legs height adjustment buckle, center column with lifting handle, the extend height from 22" to 62". Equipped with a stable 3 way head, you can control any movement of the head, pan, tilt and rotation, meet any height and angle you need
- ★ Level Bubble Plate: The 2 built-in bubble view levels plate can help you adjust the angle and accuracy, easy way to keep the camera at any angle

horizontally and vertically

- ♣ Premium Quality: Made of aluminum alloy with solid and durable construction, the quick snap leg flip locks design e-enforces strength and stability of the tripod, giving a more convenient leg handling
- ♣ Portable Lightweight Travel Tripod : Net weight only 2.9lbs makes it a portable and practical piece of equipment. Package including a carrying bag, perfect for travel and transport.