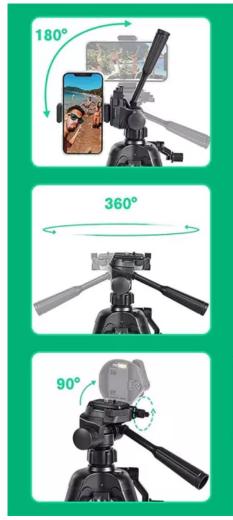

- ♣ Universal Tripod Stand Mount: Quick release plate with 1/4" screw mount for fast device connection. Compatible with most digital cameras, laser levels, projector, ring light, Canon Nikon Sony DSLR cameras, camcorders, binocular, telescopes, rangefinder, etc
- ♣ 3-Way Swivel Adjustable Shooting Tripod: 4 section legs height adjustment buckle, center column with lifting handle, the extend height from 22" to 62". Equipped with a stable 3 way head, you can control any movement of the head, pan, tilt and rotation, meet any height and angle you need
- ★ Level Bubble Plate: The 2 built-in bubble view levels plate can help you adjust the angle and accuracy, easy way to keep the camera at any angle