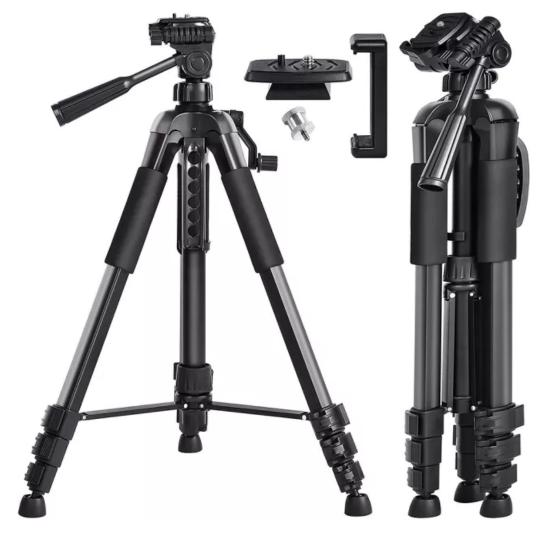

## **Product Description**

Manufacturer:bon la vie
Date First Available:September 19,2021
Compatible Devices:DSLR
Material:Aluminum
Color:Black
Maximum Height:55 Centimeters
Item Weight:2.9 Pounds
Number of leg sections:4

- ♣ Universal Tripod Stand Mount: Quick release plate with 1/4" screw mount for fast device connection. Compatible with most digital cameras, laser levels, projector, ring light, Canon Nikon Sony DSLR cameras, camcorders, binocular, telescopes, rangefinder, etc
- ♣ 3-Way Swivel Adjustable Shooting Tripod: 4 section legs height adjustment buckle, center column with lifting handle, the extend height from 22" to 62". Equipped with a stable 3 way head, you can control any movement of the head, pan, tilt and rotation, meet any height and angle you need
- ★ Level Bubble Plate: The 2 built-in bubble view levels plate can help you adjust the angle and accuracy, easy way to keep the camera at any angle

horizontally and vertically

- ♣ Premium Quality: Made of aluminum alloy with solid and durable construction, the quick snap leg flip locks design e-enforces strength and stability of the tripod, giving a more convenient leg handling
- ♣ Portable Lightweight Travel Tripod : Net weight only 2.9lbs makes it a portable and practical piece of equipment. Package including a carrying bag, perfect for travel and transport.

## Packing List

Camera Tripod \* 1

Phone Mount \* 1

1/4" to 3/8" Screw \* 1

Carry Bag \* 1