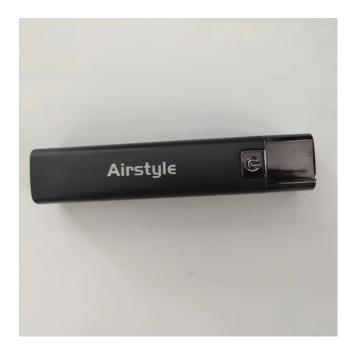

## Airstyle Flashlights,LED Mini Flashlights, WdtPro Super Bright Flashlight with Lanyard - Best Tac Torch Light for Kids, Night Reading

★★★★★ (9 reviews)

\$29.99

ADD TO CART

Brand : Airstyle

Airstyle Flashlights, Powerful Mini Led flashlight

If you are truly looking for premium mini flashlights for everyday carry, emergency flashlights for sudden power failure. You can't go wrong with these super bright mini LED flashlight. flashlights are the perfect gifts for a father, mother, husband, wife, friend, kids or college student for any occasion.

Portable and small flashlight

Made with a compact Aluminum Alloy Case, making this torch easy to slip into your pocket, camping gear, survival kit or backpack. Durable and easy to handle, it is an ideal flashlight for everyday indoor or outdoor using.