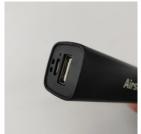

## Airstyle Flashlights,LED Mini Flashlights, WdtPro Super Bright Flashlight with Lanyard - Best Tac Torch Light for Kids, Night Reading

★★★★★ (9 reviews)

\$29.99

ADD TO CART

Brand : Airstyle

Airstyle Flashlights, Powerful Mini Led flashlight

Portable and small flashlight

Made with a compact Aluminum Alloy Case, making this torch easy to slip into your pocket, camping gear, survival kit or backpack. Durable and easy to handle, it is an ideal flashlight for everyday indoor or outdoor using.