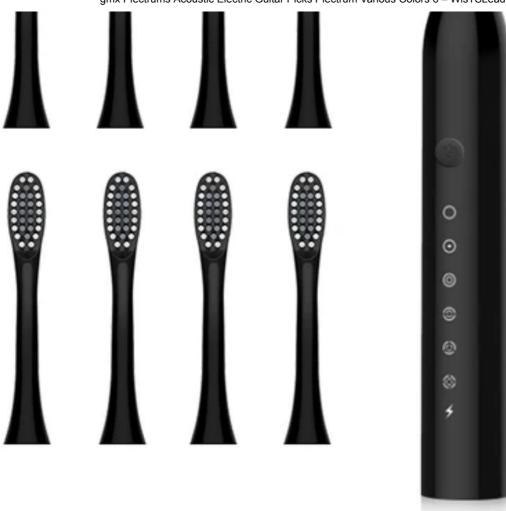

 $Rechargeable \ Electric \ Toothbrush \ with \ 8 \ Brush \ Heads - \$39.90$ 

Quick-Dry Washcloth - 100% Cotton, 12-Pack, White - \$10.43

SEARCH
CONTACT US
FAQS
SHIPPING & RETURNS
PRIVACY POLICY

© 2021, WisTSLead Powered by Shopify