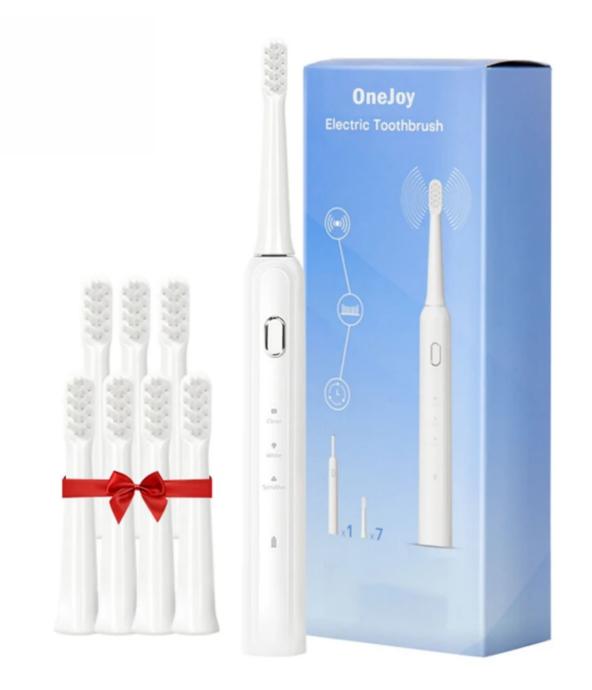

# OneJoy

OneJoy Electric Tooth Brushes, Multiple Brushing Modes, Stylish, Small Size, Easy To Carry, 7 Brush Heads

\$69.99

Tax included.

Quantity

1

Modern electric toothbrushes use the latest technology. 3 modes of operation, 7 brush heads, all adopt a stylish, lightweight and waterproof design.

The product can be used for several full weeks after it is fully charged, so it is very suitable for taking it with you and putting it in a suitcase for travel.

Modern electric toothbrushes use the latest technology. 3 modes of operation, 7 brush heads, all adopt a stylish, lightweight and waterproof design. Stylish and convenient. A variety of functional brushing methods can meet the needs of everyone in different situations. Effective cleaning. It is also a good travel companion when you travel, small in size and easy to carry. A variety of high-performance brushing modes to adapt to different teeth and gum conditions. Clean, soft and whitening. The cleaning mode cleans the stains on the tooth surface through high-frequency sound wave vibration.