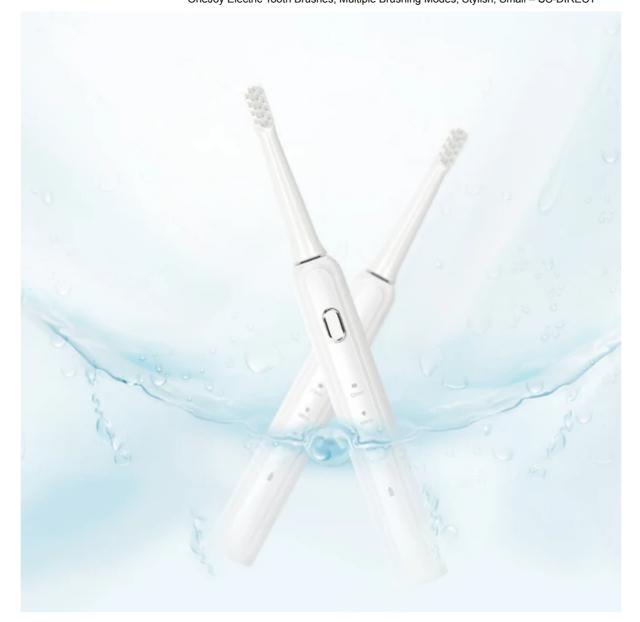

Modern electric toothbrushes use the latest technology. 3 modes of operation, 7 brush heads, all adopt a stylish, lightweight and waterproof design.

The product can be used for several full weeks after it is fully charged, so it is very suitable for taking it with you and putting it in a suitcase for travel.

Modern electric toothbrushes use the latest technology. 3 modes of operation, 7 brush heads, all adopt a stylish, lightweight and waterproof design. Stylish and convenient. A variety of functional brushing methods can meet the needs of everyone in different situations. Effective cleaning. It is also a good travel companion when you travel, small in size and easy to carry. A variety of high-performance brushing modes to adapt to different teeth and gum conditions. Clean, soft and whitening. The cleaning mode cleans the stains on the tooth surface through high-frequency sound wave vibration.