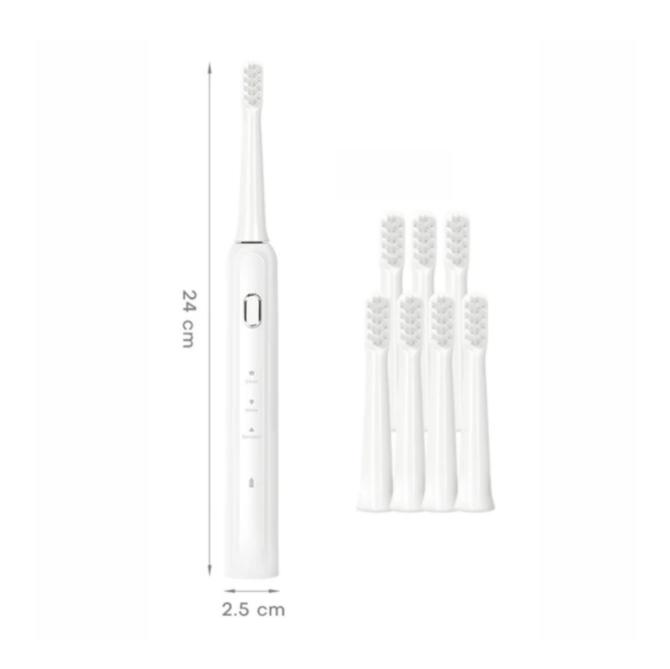

Modern electric toothbrushes use the latest technology. 3 modes of operation, 7 brush heads, all adopt a stylish, lightweight and waterproof design.

The product can be used for several full weeks after it is fully charged, so it is very suitable for taking it with you and putting it in a suitcase for travel.

Modern electric toothbrushes use the latest technology. 3 modes of operation, 7 brush heads, all adopt a stylish, lightweight and waterproof design. Stylish and convenient. A variety of functional brushing methods can meet the needs of everyone in different situations. Effective cleaning. It is also a good travel companion when you travel, small in size and easy to carry. A variety of high-performance brushing modes to adapt to different teeth and gum conditions. Clean, soft and whitening. The cleaning mode cleans the stains on the tooth surface through high-frequency sound wave vibration.