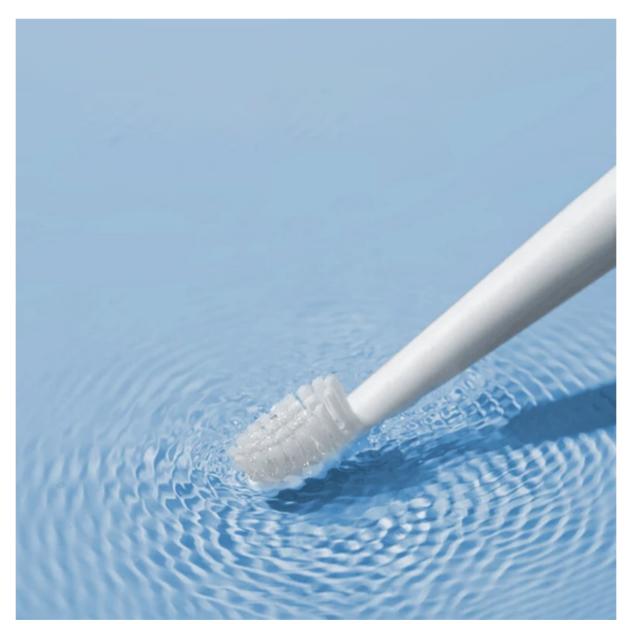

### **BUY IT NOW**

A variety of high-performance brushing modes to adapt to different teeth and gum conditions. Clean, soft and whitening. The cleaning mode cleans the stains on the tooth surface through high-frequency sound wave vibration.

Stylish and convenient. A variety of functional brushing methods can meet the needs of everyone in different situations. Effective cleaning. It is also a good travel companion when you travel, small in size and easy to carry.

Modern electric toothbrushes use the latest technology. 3 modes of operation, 7 brush heads, all adopt a stylish, lightweight and waterproof design.

The product can be used for several full weeks after it is fully charged, so it is very suitable for taking it with you and putting it in a suitcase for travel.

Modern electric toothbrushes use the latest technology. 3 modes of operation, 7 brush heads, all adopt a stylish, lightweight and waterproof design. Stylish and convenient. A variety of functional brushing methods can meet the needs of everyone in different situations. Effective cleaning. It is also a good travel companion when you travel, small in size and easy to carry. A variety of high-performance brushing modes to adapt to different teeth and gum conditions. Clean, soft and whitening. The cleaning mode cleans the stains on the tooth surface through high-frequency sound wave vibration.