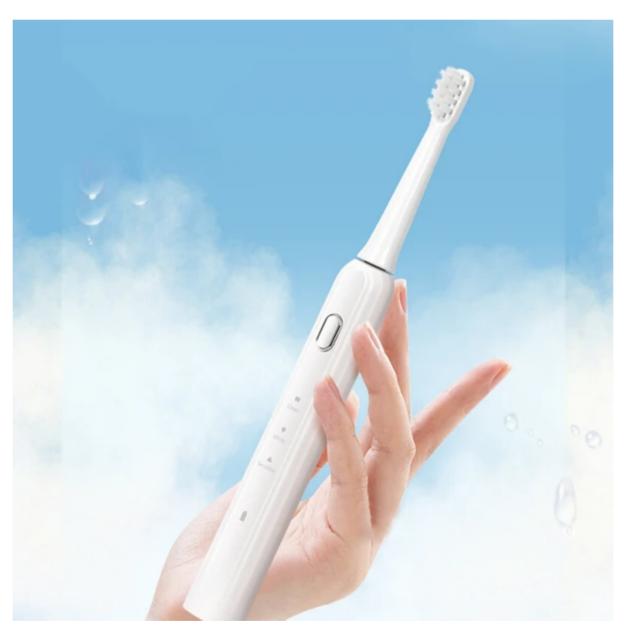

Stylish and convenient. A variety of functional brushing methods can meet the needs of everyone in different situations. Effective cleaning. It is also a good travel companion when you travel, small in size and easy to carry.

Modern electric toothbrushes use the latest technology. 3 modes of operation, 7 brush heads, all adopt a stylish, lightweight and waterproof design.

The product can be used for several full weeks after it is fully charged, so it is very suitable for taking it with you and putting it in a suitcase for travel.

Modern electric toothbrushes use the latest technology. 3 modes of operation, 7 brush heads, all adopt a stylish, lightweight and waterproof design. Stylish and convenient. A variety of functional brushing methods can meet the needs of everyone in different situations. Effective cleaning. It is also a good travel companion when you travel, small in size and easy to carry. A variety of high-performance brushing modes to adapt to different teeth and gum conditions. Clean, soft and whitening. The cleaning mode cleans the stains on the tooth surface through high-frequency sound wave vibration.