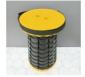

# Lohute Collapsible platform seats and stools Upgraded Folding Stool

LOHUTE COLLAPSIBLE PLATFORM SEATS AND STOOLS UPGRADED FOLDING STOOL WITH CUSHION LIGHTWEIGHT YET MORE STURDY WITH LOAD CAPACITY 400LBS PORTABLE COLLAPSIBLE STOOL RETRACTABLE STOOL FOR CAMPING FISHING HIKING BBQ

#### Lohute Collapsible platform seats and stools Upgraded Folding Stool - WisTSLead

- MORE COMFORTABLE: The folding stool comes with a seat cushion for your comfort and a storage bag that can be carried on shoulder or back. With the cushion, you can sit on the stool hours without feeling uncomfortable.
- FISH SCALE STRUCTURE & SPECIAL MATERIAL: Newly Designed Fish scale structure and modified plastic material gives the stool remarkable strength and rigidity. Load capacity reaches 400 lbs far surpassing other brands. Side support is reinforced. Capacity of resistance to tilt is stronger than other brands. All these makes the stool more sturdy and durable
- PORTABLE & LIGHTWEIGHT: This telescopic stool is only 2.54 pounds with dimeter 9.84 inches/250mm. The storage bag & the stool adjustable strap
  makes it easy to carry in your hand or hanging on your shoulder/back. Perfect to use for camping, fishing, hiking, hunting, picnic, BBQ. Also can be
  used in living room, bedroom, bathroom etc
- ADJUSTABLE HEIGHT: The telescoping stool can be adjusted to the desired height ranging from 2.56 to 18.90 inches. 12 positions can be chosen according to your usage scenario. Meet the demands of most adults and kids
- SELF-OPEN PREVENTION: Self-open prevention mechanism is designed to prevent the foldable stool opening by itself when it is closed. This makes it more convenient and easier to bring it along for outdoor activities.

#### SPECIFICATION

Si ten textion
Fully Open Size: 18.90inchs \* 9.84inches/250mm
Closed Size: 2.56inches \* 9.84inches/250mm
Adjustable Height Range: From 2.56 to 18.90 inches. 12 positions can be choosen
Material: Modified Plastic
HIGHLIGHTS:
Newly designed Fish scale structure thickens the clasps/snap joints to make the stool more sturdy. Benefitting from the structure, the scales interlamellar gap is only 0.1mm, which effectively prevents the stool wobbling and makes the stool body tighter and more compact.
Factory Test: Numerous loading tests have been done showing our stool's static load can reach 570lbs at most and dynamic load up to 400lbs. You can see how sturdy it is.
The selected material not only gives the stool high performance, makes it durable against all kinds of weather and using environment, but also makes the body surface glossy and beautiful.
The retractable stool is portable, lightweight, small and compact to put into your luggage or place in your room.
HOW TO USE:
Step 1: To open, grab the ends and pull apart to your desired height.
Step 2: Twist clockwise until claps click into place to lock the height.