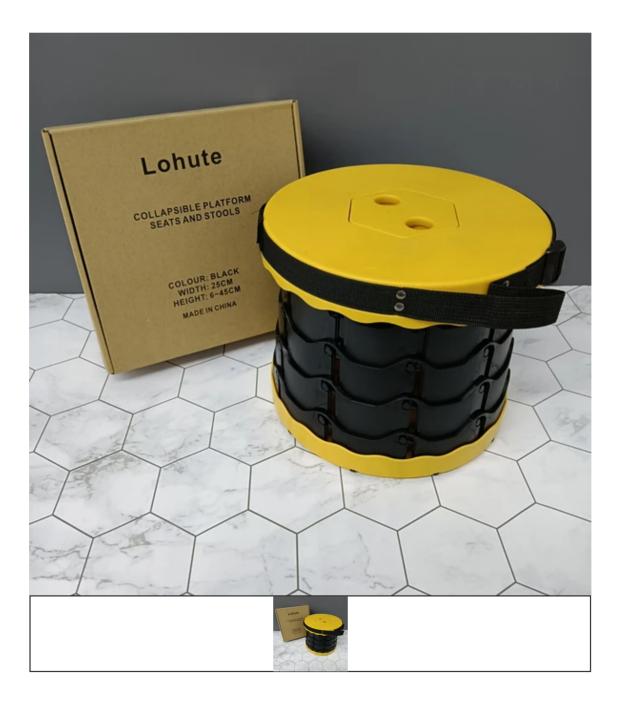

# Lohute Collapsible platform seats and stools Upgraded Folding Stool

LOHUTE COLLAPSIBLE PLATFORM SEATS AND STOOLS UPGRADED FOLDING STOOL WITH CUSHION LIGHTWEIGHT YET MORE STURDY WITH LOAD CAPACITY 400LBS PORTABLE COLLAPSIBLE STOOL RETRACTABLE STOOL FOR CAMPING FISHING HIKING BBQ

#### Lohute Collapsible platform seats and stools Upgraded Folding Stool - WisTSLead

- MORE COMFORTABLE: The folding stool comes with a seat cushion for your comfort and a storage bag that can be carried on shoulder or back. With the cushion, you can sit on the stool hours without feeling uncomfortable.
- FISH SCALE STRUCTURE & SPECIAL MATERIAL: Newly Designed Fish scale structure and modified plastic material gives the stool remarkable strength and rigidity. Load capacity reaches 400 lbs far surpassing other brands. Side support is reinforced. Capacity of resistance to tilt is stronger than other brands. All these makes the stool more sturdy and durable
- PORTABLE & LIGHTWEIGHT: This telescopic stool is only 2.54 pounds with dimeter 9.84 inches/250mm. The storage bag & the stool adjustable strap
  makes it easy to carry in your hand or hanging on your shoulder/back. Perfect to use for camping, fishing, hiking, hunting, picnic, BBQ. Also can be
  used in living room, bedroom, bathroom etc
- ADJUSTABLE HEIGHT: The telescoping stool can be adjusted to the desired height ranging from 2.56 to 18.90 inches. 12 positions can be chosen according to your usage scenario. Meet the demands of most adults and kids
- SELF-OPEN PREVENTION: Self-open prevention mechanism is designed to prevent the foldable stool opening by itself when it is closed. This makes it more convenient and easier to bring it along for outdoor activities.

#### SPECIFICATION

Si ten textion
Fully Open Size: 18.90inchs \* 9.84inches/250mm
Closed Size: 2.56inches \* 9.84inches/250mm
Adjustable Height Range: From 2.56 to 18.90 inches. 12 positions can be choosen
Material: Modified Plastic
HIGHLIGHTS:
Newly designed Fish scale structure thickens the clasps/snap joints to make the stool more sturdy. Benefitting from the structure, the scales interlamellar gap is only 0.1mm, which effectively prevents the stool wobbling and makes the stool body tighter and more compact.
Factory Test: Numerous loading tests have been done showing our stool's static load can reach 570lbs at most and dynamic load up to 400lbs. You can see how sturdy it is.
The selected material not only gives the stool high performance, makes it durable against all kinds of weather and using environment, but also makes the body surface glossy and beautiful.
The retractable stool is portable, lightweight, small and compact to put into your luggage or place in your room.
HOW TO USE:
Step 1: To open, grab the ends and pull apart to your desired height.
Step 2: Twist clockwise until claps click into place to lock the height.