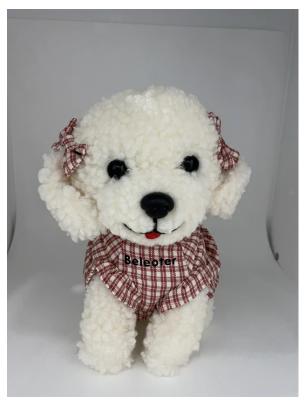

# Beleoter Simulation Dog Poodle Plush Toys Cute Animal Suffed Doll For Christmas Gift Simulation Teddy Dog Stuffed And Plush Toys

★★★★ (1 review)

**BELEOTER** 

\$19.99

Quantity

1

ADD TO CART

**BUY IT NOW** 

#### Features:

- Featuring simulation puppy dog shape design makes it look super realistic and vivid.
- Using up-standard quality plush material so it is super safe, soft and comfortable.
- A perfect decoration for your home especially for your bedroom.
- You can send this cute cartoon puppy doll to your children as a great gift and they would love it.

#### Specifications:

Manufacturer: Beleoter Item Name: Plush Doll Material: Plush Color: White

Length: 18cm-20cm/7.09"-7.87" (Approx.)

Weight: 5.29 Ounces