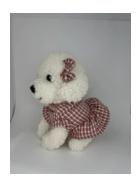

# Beleoter Simulation Dog Poodle Plush Toys Cute Animal Suffed Doll For Christmas Gift Simulation Teddy Dog Stuffed And Plush Toys

★★★★ (1 review)

**BELEOTER** 

\$19.99

Quantity

1

ADD TO CART

**BUY IT NOW** 

#### Features:

- Featuring simulation puppy dog shape design makes it look super realistic and vivid.
- Using up-standard quality plush material so it is super safe, soft and comfortable.
- A perfect decoration for your home especially for your bedroom.
- You can send this cute cartoon puppy doll to your children as a great gift and they would love it.

#### Specifications:

Manufacturer: Beleoter Item Name: Plush Doll Material: Plush Color: White

Length: 18cm-20cm/7.09"-7.87" (Approx.)

Weight: 5.29 Ounces