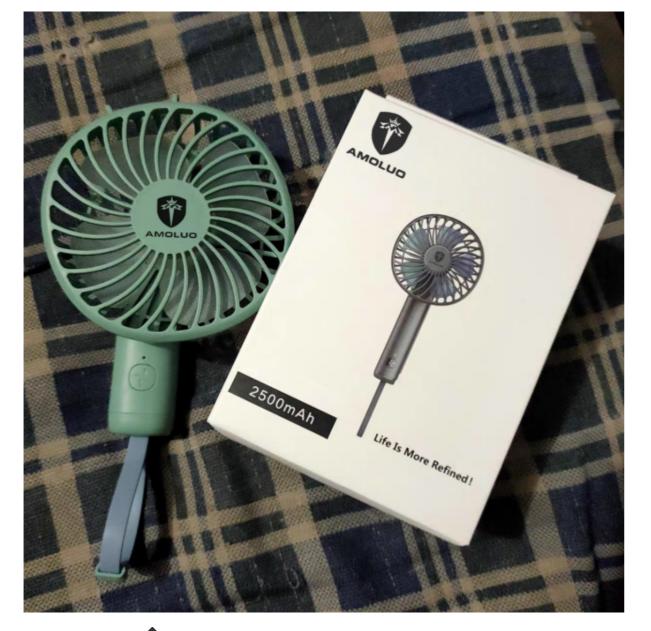

USD 💌

HOME PRODUCTS NEW ARRIVALS PENDANT DECORATION

**20% Off Coffee** For our new 50 Customer Only

Your position: Home / All products

**Рж+** 

1

AMOLUO Portable electric fans 3 speed mini USB charging, strong wind 7-20 hours operation, suitable for travel, office and outdoor AMOLUO

#### **Description** Reviews

Designed with a non-foldable handle to prevent the handle from breaking.

Very suitable for families, offices, movies, sports, travel, etc.; essential items for family and friends.

Made of high-quality ABS material, it can be used safely by adults and children. One-button operation, simple operation, press to turn on/off the fan, press repeatedly to adjust the wind speed. The built-in powerful motor provides strong and cool airflow at 3 different speeds, allowing you to choose the right wind speed at will. The perfect partner to keep you cool during hot summers, travel, work or sports.

Built-in high-performance 2500mAh battery, Portable electric fans can be charged by laptop, mobile power, AC adapter and car charger via USB cable. It takes about 4-5 hours to fully charge the fan and can run continuously for 7-20 hours .