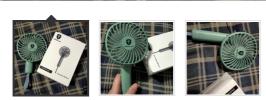

USD 💌

HOME PRODUCTS NEW ARRIVALS PENDANT DECORATION

**20% Off Coffee** For our new 50 Customer Only

Your position: Home / All products

**Рж+** 

1

AMOLUO Portable electric fans 3 speed mini USB charging, strong wind 7-20 hours operation, suitable for travel, office and outdoor AMOLUO

#### **Description** Reviews

Designed with a non-foldable handle to prevent the handle from breaking.

Very suitable for families, offices, movies, sports, travel, etc.; essential items for family and friends.

Made of high-quality ABS material, it can be used safely by adults and children. One-button operation, simple operation, press to turn on/off the fan, press repeatedly to adjust the wind speed. The built-in powerful motor provides strong and cool airflow at 3 different speeds, allowing you to choose the right wind speed at will. The perfect partner to keep you cool during hot summers, travel, work or sports.

Built-in high-performance 2500mAh battery, Portable electric fans can be charged by laptop, mobile power, AC adapter and car charger via USB cable. It takes about 4-5 hours to fully charge the fan and can run continuously for 7-20 hours .