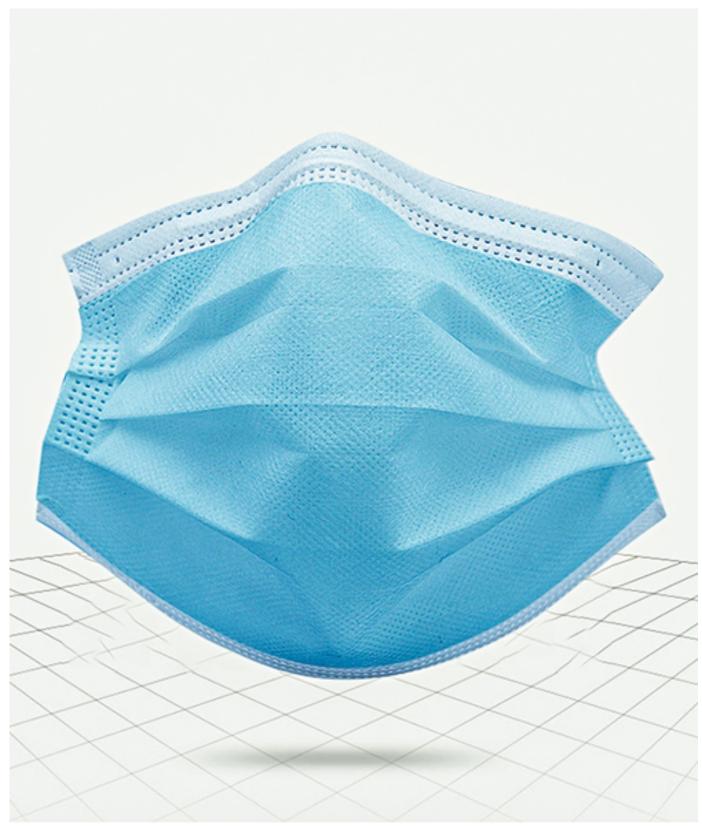

#### RECOMMENDED PRODUCTS

Hypodermic syringe (single4.html) \$11.99

Medical belt (single2.html) \$21.69

Thermometer (single3.html) \$11.99

Face Mask (single1.html) \$25.99