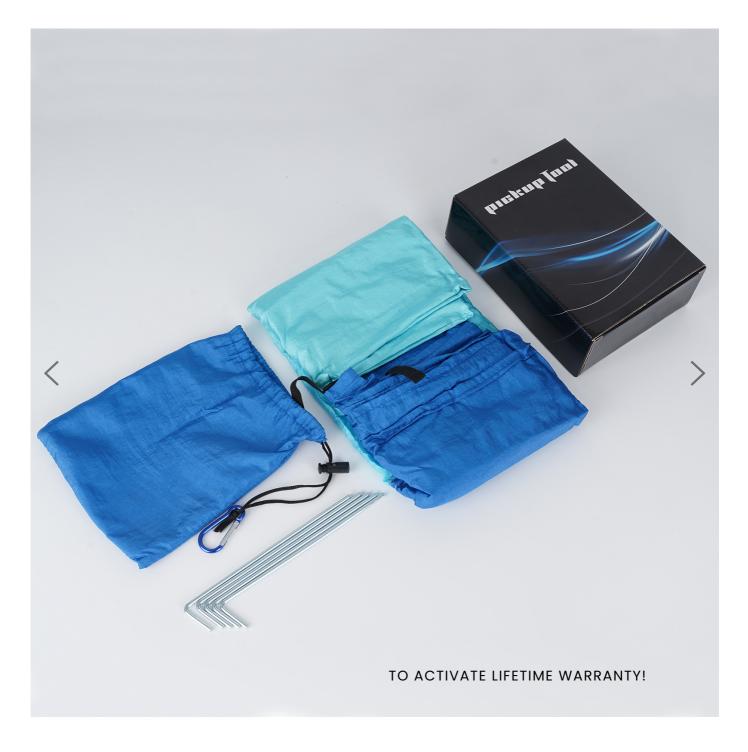

# Pickup Tool Beach Mats

\$39

BEACH MATS OVERSIZED AND EASY TO CARRY: pickup Tool oversized blue beach Mats has 200cm x 210cm and easily fits the whole family including the dogs. It's compact and easy to folding carry using the included storage bag with compression straps to squeeze this beach Mats into a tiny bundle, like magic. pickup Tool process is simple and convenient so that you can carry this beach mat anywhere. The large beach Mats color was beautiful and made our camp on the beach easy to find, enjoyable play

BEACH MATS WATERPROOF SANDPROOF: Sandproof beach Mats is 100% nylon material, which is comfortable, soft to touch, and you can sleep on it like a bedsheet and also put towels, it effectively prevents water and rips from damaging the sand Mats. Sand does not stick to the fabric either, you need to do is simply brush it off, beach Mats sand falls through. Not only is this wonderful fabric breathable and lightweight, but watch as water beads up and rolls off. Perfect sand free beach mat.

Pickup Tool SANDPROOF BEACH MATS DOUBLE WINDPROOF DESIGN: pickup Tool beach Mats sand proof has 4 built-in sand anchor pockets and 4 metal stakes, the pockets can be used for sand anchors, the combination of ground stakes and sand anchor pockets provides double windproof protection to keep the beach Mats on the ground even in high winds. In addition, the side of the beach mat contains a zipper pocket, which can store your mobile phone, key, wallet, etc, out of sight and safe from becoming lost.

SAND PROOF BEACH MATS MULTI-USE: This is good quality, lightweight, and large camping accessories. This makes xl beach Mats great not only for the beach but also for family outings such as Camping on the lawn in the park and yoga. Simply throw it into the trunk of your car so you always have a clean and dry place to sit, no matter where you are! The sandproof Mats for beach can also be used as a toy pad for children at home. pickup Tool sandproof Mats was amazing and definitely worth it!

SAND PROOF MATS EASY FOR STORAGE & CLEAN: pickup Tool beach mat package size is small easy to storage and portable everywhere. If your kid spills their drink you just wipe it and it's clean. Beach Mats can be machine washed and won't fade after washing. It's great beach essentials for vacation!! The perfect beach Mats for baby, adults, and kids. If you have any questions or problems with the beach Mats, please feel free to contact us and we will respond in 12 hours.

ADD TO CART (/SHOPPINGCARTIO.HTML)

Description

1. The beach Mats are made from a parachute nylon material. This material is tearproof and super durable.

- 2.Our oversized beach Mats has 200cm x 210cm and easily fits the whole family including the dog.
- 3.The beach Mats color was beautiful and made our spot on the beach easy to find.
- 4.Sand won't stick to the beach mat. All you need to do is simply brush it off.
- 5.The beach Mats cleaning was a snap; just throw it into the washer and it can be air dried quickly.
- 6.Beach Mats 4 corner pockets kept it in place, even when the wind picked up.
- 7.This beach Mats is also a carabiner hook included, so you can hook it on your bike or beach chair, or whatever.
- 8.Beach Mats has a handy built-in zippered pocket, use to store mobile phones, keys, wallet etc.
- Enjoy a full day of sand and surf just roll out all your beach accessories onto this beach mat.