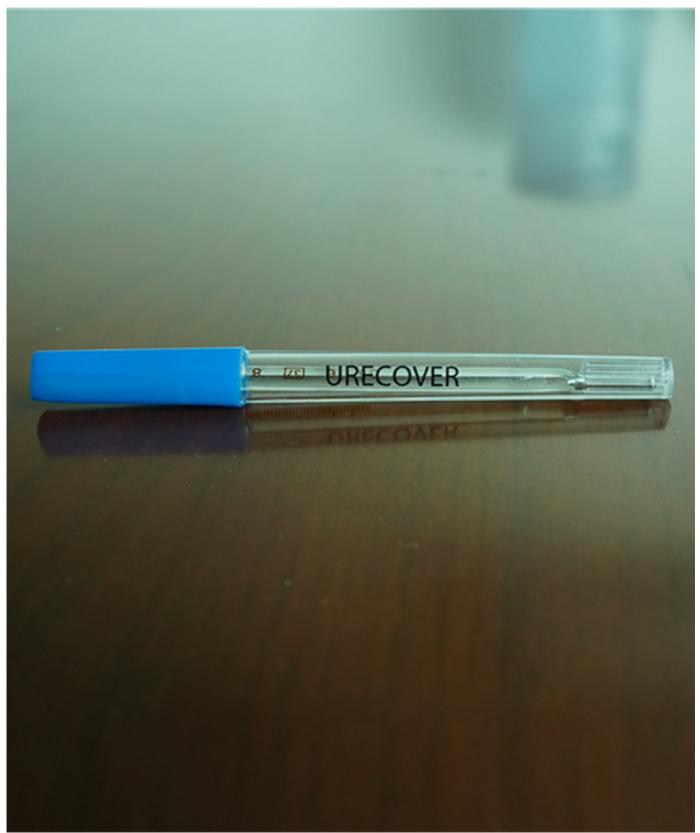

#### RECOMMENDED PRODUCTS

Hypodermic syringe (single4.html) \$11.99

Medical belt (single2.html) \$21.69

Thermometer (single3.html) \$11.99

Face Mask (single1.html) \$25.99