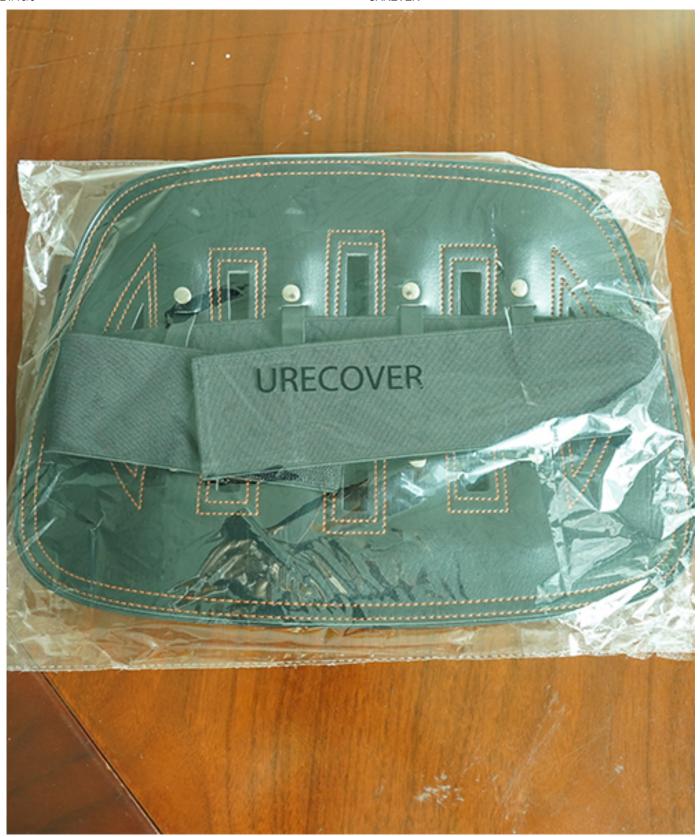

#### RECOMMENDED PRODUCTS

Hypodermic syringe (single4.html) \$11.99

Medical belt (single2.html) \$21.69

Thermometer (single3.html) \$11.99

Face Mask (single1.html) \$25.99