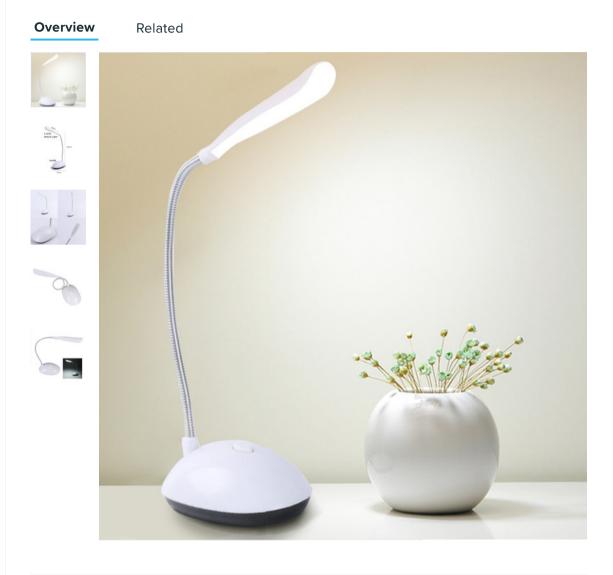

**Categories** 

Glamping Study LED Desk Lamp \$11 Size: 160×85mm Color: White Only 30 left! Buy Add to Wishlist

**Standard Shipping** \$3

Oct 21 - Nov 2

Contact, Policies & More A sold and shipped by dailinga

#### **Show More**

Show Less

Is Bulbs Included : Yes Material : PVC/Plastic Features : desk lamp

**Description** 

Body Material : ABS Style : Modern

Light Source : LED Bulbs Item Type : Desk Lamps Warranty : 1 Years Is Smart Device : no