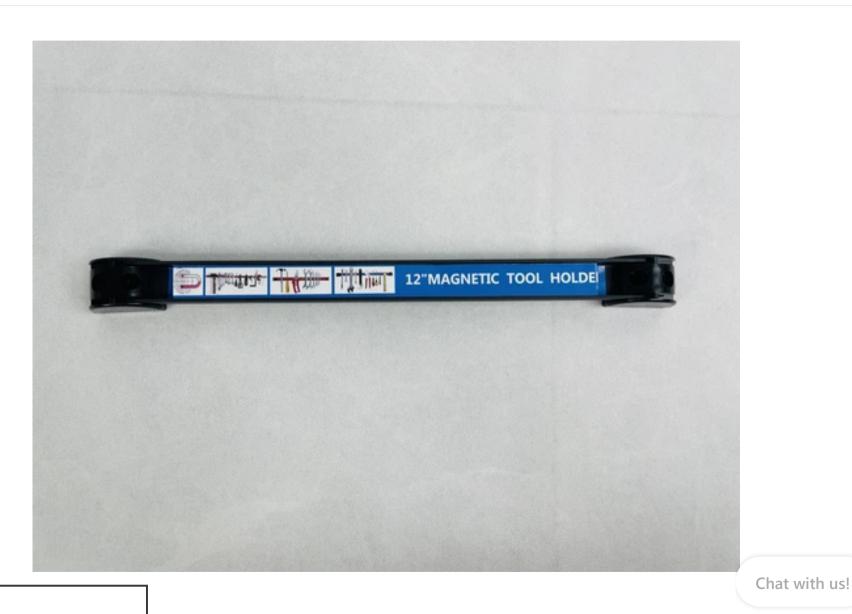

## 2021/10/8 上午11:52

(1) ZOOS wall-mounted tool racks, magnetic wall-mounted tool racks, black, - MoxSole

ZOOS wall-mounted tool racks, magnetic wall-mounted tool racks, black, 12'' \$9.99

ADD TO CART

BUY IT NOW

## **Buyer Protection**

🗹 Full Refund if you don't receive your order

Full or Partial Refund , if the item is not as described

- Solid steel flat frame with black gloss finish and tough magnetic force latches on and creates a strong connection.
- Keeps your tools off your workspace but within arm's reach. Don't draw out your project by spending time looking for lost tools and digging through clutter.
- Weight capacity for each wall-mounted tool racks is about 20 lbs.
- Each wall-mounted tool racks is 12 x 0.9 x 0.05 inches.
- Ideal for use in the home, basement, garage or workshop.

(1) ZOOS wall-mounted tool racks, magnetic wall-mounted tool racks, black, - MoxSole

**Product information** 

BrandZOOSItem Weight4.55 OuncesProduct Dimensions12 x 0.9 x 0.05 InchesDate First AvailableSeptember 04, 2021