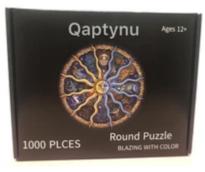

QIANWEIZHE Home Catalog

Qaptynu Puzzle 1000 Pieces Assembling Picture Photo Educational Stress Relief Toy for Kids/Adults Christmas Halloween Gift

#### Package Included:

1 \* Puzzle set (1000 puzzles)