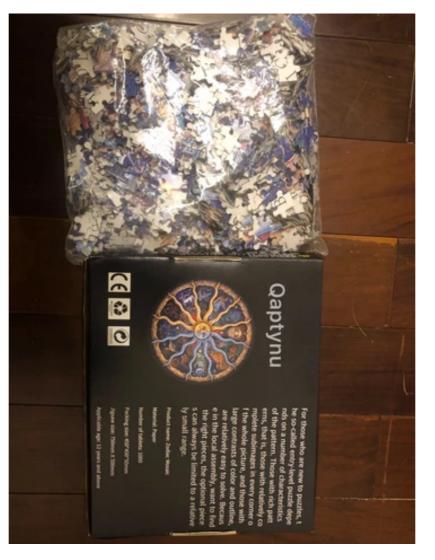

QIANWEIZHE Home Catalog

Qaptynu Puzzle 1000 Pieces Assembling Picture Photo Educational Stress Relief Toy for Kids/Adults Christmas Halloween Gift

### Specification:

Material: paper

Product size: 21.5\*28.5 cm Packing size: 15\*15\*3cm

#### Package Included:

1 \* Puzzle set (1000 puzzles)