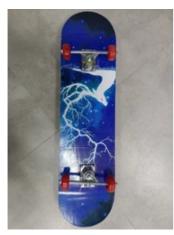

# yonker Skateboard Girls/Boys/Teenagers/Beginners Skateboarding

## \$10.00

Quantity

1

ADD TO CART

**BUY IT NOW** 

[Sturdy and stable] Provide stable and powerful grip. Suitable for beginners or professional riders.

[Stable riding] gives you better balance control and excellent shock absorption. Suitable for all smooth surfaces, such as streets, parks, ramps, and even rough ground.

[Easy to control] Double kick symmetrical concave surface design provides better control and easier braking. Very suitable for beginners and professionals to do some basic stunts and other skills.

[COOL PATTERNS DESIGN] The pattern is printed on the board by heat transfer, waterproof and durable. This cruiser skateboard is an ideal gift for adults and teenage boys and girls. [No need to assemble] The complete skateboard has been fully assembled and can be used out of the box and is on the street. Suitable for skaters of any level to enjoy outdoor entertainment, whether you are a beginner or an experienced skater.