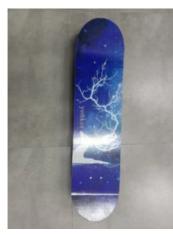

# yonker Skateboard Girls/Boys/Teenagers/Beginners Skateboarding

## \$10.00

Quantity

1

ADD TO CART

**BUY IT NOW** 

[Sturdy and stable] Provide stable and powerful grip. Suitable for beginners or professional riders.

[Stable riding] gives you better balance control and excellent shock absorption. Suitable for all smooth surfaces, such as streets, parks, ramps, and even rough ground.

[Easy to control] Double kick symmetrical concave surface design provides better control and easier braking. Very suitable for beginners and professionals to do some basic stunts and other skills.

[COOL PATTERNS DESIGN] The pattern is printed on the board by heat transfer, waterproof and durable. This cruiser skateboard is an ideal gift for adults and teenage boys and girls. [No need to assemble] The complete skateboard has been fully assembled and can be used out of the box and is on the street. Suitable for skaters of any level to enjoy outdoor entertainment, whether you are a beginner or an experienced skater.