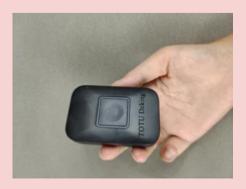

## TOTU Dcking Electric Door Chimes SECRUI Wireless Doorbell Mini Door Bell 5 Volume Levels Black Doorbell with Led Blue light for Home Classroom Office

\$14.59 \$18.00 SALE

ADD TO CART

BUY IT NOW

**[5 Beautiful Chimes]** 40 mm stereo speaker delivers rich and crisp sound; press the Next or Previous button to easily choose from 5 melodies; 5 adjustable volume levels, with a maximum volume of 115 dB; enjoy pleasant melodies whenever someone rings at your door.

**[Memory Function]** Preserves your last set melody and volume level after a power outage; no need to reset to your previous settings; convenient and easy to use design for a better user experience.

**[Waterproof & Dustproof]** The TOTU Dcking ensures that it works well even in wet conditions, and the sleek surface is easy to clean. So rest assured to use it outside

**[Easy and Quick installation]** Simply plug the receiver into a power outlet, attach the transmitter to the door frame, and here it goes. Even an 8-year-old can do it.

[Many Applications] Ideal for home, office, hotel, dorm, factory etc. Additionally, It can also act as nursing alarm devices for the elderly and patients