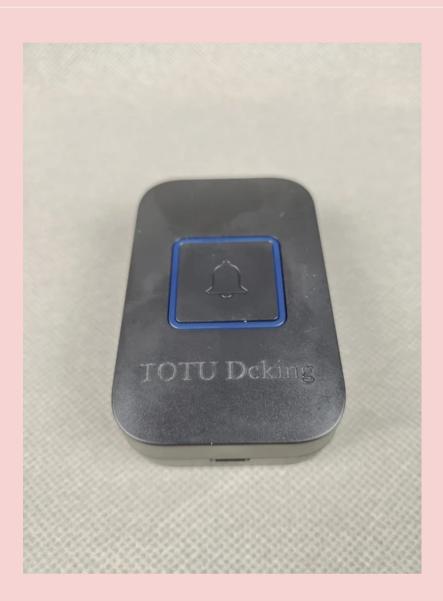

## TOTU Dcking Electric Door Chimes SECRUI Wireless Doorbell Mini Door Bell 5 Volume Levels Black Doorbell with Led Blue light for Home Classroom Office

\$14.59 \$18.00 SALE

ADD TO CART

BUY IT NOW

**[5 Beautiful Chimes]** 40 mm stereo speaker delivers rich and crisp sound; press the Next or Previous button to easily choose from 5 melodies; 5 adjustable volume levels, with a maximum volume of 115 dB; enjoy pleasant melodies whenever someone rings at your door.

**[Memory Function]** Preserves your last set melody and volume level after a power outage; no need to reset to your previous settings; convenient and easy to use design for a better user experience.

**[Waterproof & Dustproof]** The TOTU Dcking ensures that it works well even in wet conditions, and the sleek surface is easy to clean. So rest assured to use it outside

**[Easy and Quick installation]** Simply plug the receiver into a power outlet, attach the transmitter to the door frame, and here it goes. Even an 8-year-old can do it.

[Many Applications] Ideal for home, office, hotel, dorm, factory etc. Additionally, It can also act as nursing alarm devices for the elderly and patients