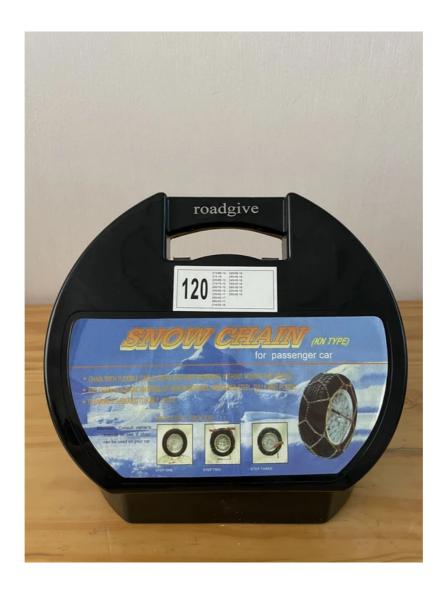

# roadgive Snow Anti-Skid Tire **Snow Chains, Emergency Traction Car Snow Tyre Chains** for Light Truck/SUV Car Tire Chains, Set of 2

\$19.99 \$22.99 SALE

Shipping calculated at checkout.

## **About this item**

- 【EMERGENCY ROAD ASSISTANCE】 Anti car snow chains work well and keep a good performance all weather, Even you stuck in sand, mud, snow, ice, climbing or other emergent situations Your car will get more traction in bad situation with this tire chains; and also this anti slip wheel tire chains can be easily installed to solve the problem, and provides perfect anti-skid effect on bad weather, Which increasing the safety performance when you are travelling.
- 【PREMIUM MAKING】-This emergency tire chains come with 1 set 2 pieces With the high quality metal material Snow chains for two tires to keep the tire in a good condition without the damage for the tire, lower noise, wearable and tough, anti-aging, grip firmly, ultra safe; Greater durability than conventional tire chains or cables, which increasing the friction between the tire and the ground, all-round prevent slippery.
- 【SLIP RESISTANCE】 & ABRASION RESISTANCE- Snow Tire Chains is make of the 100% Metal materials with the lower temperature resistance so that it resistant to the lower temperature even on the minus 60 degrees. This tire snow chains perfectly protect the car tire on all weather.
- 【EASY INSTALL REMOVE】-Car Snow Chains include 2 pieces chains and a storage bags so that easy to carry and storage. It is necessary tools for traveling, snow, mud, climbing, ice and other emergencies, you can set it up to your vehicle tires within minutes, no need to take down your tires, then rescue your car from the tough situation easily with no more expensive tow truck fees.