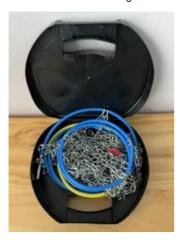

## **About this item**

- 【EMERGENCY ROAD ASSISTANCE】 Anti car snow chains work well and keep a good performance all weather, Even you stuck in sand, mud, snow, ice, climbing or other emergent situations Your car will get more traction in bad situation with this tire chains; and also this anti slip wheel tire chains can be easily installed to solve the problem, and provides perfect anti-skid effect on bad weather, Which increasing the safety performance when you are travelling.
- 【PREMIUM MAKING】-This emergency tire chains come with 1 set 2 pieces With the high quality metal material Snow chains for two tires to keep the tire in a good condition without the damage for the tire, lower noise, wearable and tough, anti-aging, grip firmly, ultra safe; Greater durability than conventional tire chains or cables, which increasing the friction between the tire and the ground, all-round prevent slippery.
- 【SLIP RESISTANCE】 & ABRASION RESISTANCE- Snow Tire Chains is make of the 100% Metal materials with the lower temperature resistance so that it resistant to the lower temperature even on the minus 60 degrees. This tire snow chains perfectly protect the car tire on all weather.
- 【EASY INSTALL REMOVE】-Car Snow Chains include 2 pieces chains and a storage bags so that easy to carry and storage. It is necessary tools for traveling, snow, mud, climbing, ice and other emergencies, you can set it up to your vehicle tires within minutes, no need to take down your tires, then rescue your car from the tough situation easily with no more expensive tow truck fees.