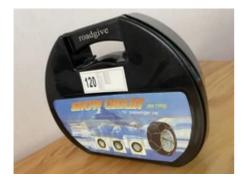

# roadgive Snow Anti-Skid Tire **Snow Chains, Emergency Traction Car Snow Tyre Chains** for Light Truck/SUV Car Tire Chains, Set of 2

\$19.99 \$22.99 SALE

Shipping calculated at checkout.

## **About this item**

- 【EMERGENCY ROAD ASSISTANCE】 Anti car snow chains work well and keep a good performance all weather, Even you stuck in sand, mud, snow, ice, climbing or other emergent situations Your car will get more traction in bad situation with this tire chains; and also this anti slip wheel tire chains can be easily installed to solve the problem, and provides perfect anti-skid effect on bad weather, Which increasing the safety performance when you are travelling.
- 【PREMIUM MAKING】-This emergency tire chains come with 1 set 2 pieces With the high quality metal material Snow chains for two tires to keep the tire in a good condition without the damage for the tire, lower noise, wearable and tough, anti-aging, grip firmly, ultra safe; Greater durability than conventional tire chains or cables, which increasing the friction between the tire and the ground, all-round prevent slippery.
- 【SLIP RESISTANCE】 & ABRASION RESISTANCE- Snow Tire Chains is make of the 100% Metal materials with the lower temperature resistance so that it resistant to the lower temperature even on the minus 60 degrees. This tire snow chains perfectly protect the car tire on all weather.
- 【EASY INSTALL REMOVE】-Car Snow Chains include 2 pieces chains and a storage bags so that easy to carry and storage. It is necessary tools for traveling, snow, mud, climbing, ice and other emergencies, you can set it up to your vehicle tires within minutes, no need to take down your tires, then rescue your car from the tough situation easily with no more expensive tow truck fees.