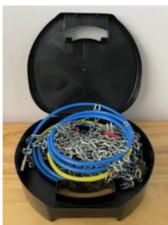

## **About this item**

- 【EMERGENCY ROAD ASSISTANCE】 Anti car snow chains work well and keep a good performance all weather, Even you stuck in sand, mud, snow, ice, climbing or other emergent situations Your car will get more traction in bad situation with this tire chains; and also this anti slip wheel tire chains can be easily installed to solve the problem, and provides perfect anti-skid effect on bad weather, Which increasing the safety performance when you are travelling.
- 【PREMIUM MAKING】-This emergency tire chains come with 1 set 2 pieces With the high quality metal material Snow chains for two tires to keep the tire in a good condition without the damage for the tire, lower noise, wearable and tough, anti-aging, grip firmly, ultra safe; Greater durability than conventional tire chains or cables, which increasing the friction between the tire and the ground, all-round prevent slippery.
- 【SLIP RESISTANCE】 & ABRASION RESISTANCE- Snow Tire Chains is make of the 100% Metal materials with the lower temperature resistance so that it resistant to the lower temperature even on the minus 60 degrees. This tire snow chains perfectly protect the car tire on all weather.
- 【EASY INSTALL REMOVE】-Car Snow Chains include 2 pieces chains and a storage bags so that easy to carry and storage. It is necessary tools for traveling, snow, mud, climbing, ice and other emergencies, you can set it up to your vehicle tires within minutes, no need to take down your tires, then rescue your car from the tough situation easily with no more expensive tow truck fees.