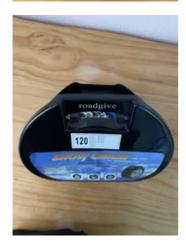

# roadgive Snow Anti-Skid Tire **Snow Chains, Emergency Traction Car Snow Tyre Chains** for Light Truck/SUV Car Tire Chains, Set of 2

\$19.99 \$22.99 SALE

Shipping calculated at checkout.

### Quantity

1

**ADD TO CART** 

Buy with **Pay**Pal

More payment options

Full or Partial Refund, if the item is not as described

| Date First Available | June 26, 2021         |
|----------------------|-----------------------|
| Brand                | roadgive              |
| Vehicle Service Type | Car, SUV, Light Truck |
| Material             | Metal                 |