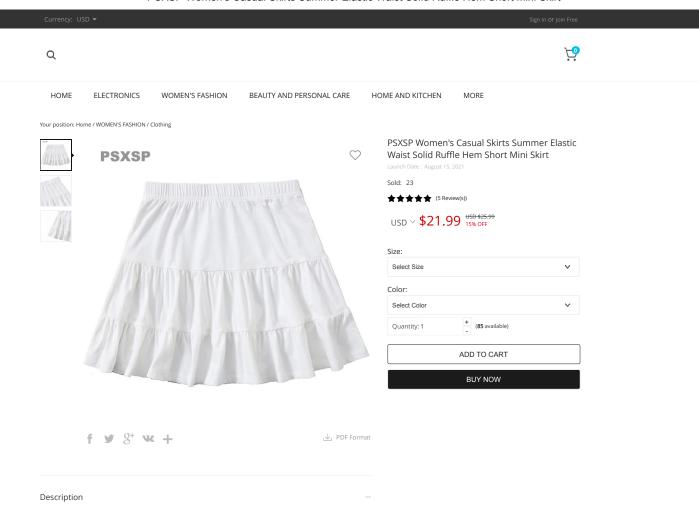

- ▶Pull On closure
- ♦ High quality comfortable soft, comfy to touch and wear, makes you feeling well.
- ♦ Casual basic elastic waist ruffle hem solid skirt is above knee length which makes you look sophisticated, shows your womenly curves and femininity.
- Elegant mini skirt is perfectly paired with t-shirt, tank, blouse and other tops, heels or boots, shows your slender legs.
- **●**Cute looking skirt is suitable for daily wear, home, shopping, vocation, school, party, evening, semi formal, etc.
- ▶Please refer to the size chart below before purchasing.
- XS: Waist Size: 24.6-36.2", Hip Size: 33.9", Length: 15.2",
- S: Waist Size: 26-37.8", Hip Size: 35.4", Length: 15.4",
- M: Waist Size: 27.4-39.4", Hip Size: 37", Length: 15.6",
- L: Waist Size: 29.3-41.7", Hip Size: 39.4", Length: 15.9",